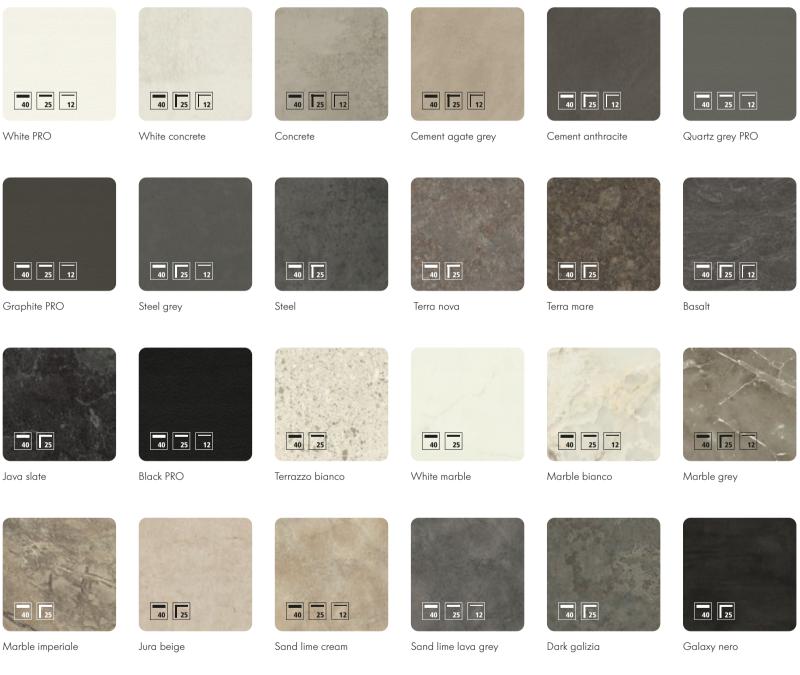

## Natural charm or cool elegance -

worktops in stone look, plain coloured or in wood effect

Once the quality is right, it's a matter of design. For our worktops, this means: the choice is entirely yours. Clear plain colours lend the kitchen elegance, with a realistic stone look giving the entire room structure. Anyone preferring a warm and cosy environment in the kitchen sooner or later realises there is no way past a worktop in wood effect.

Choose from a wide range of decors to suit your taste, and all of course in a high-quality finish to meet your exacting expectations on design. The choice is yours.

Corten steel

12

Real glass quartz grey

Real glass black

Kiruna birch

Natural bough oak

Kansas oak, rough-sawn

Castell oak

Oak graphite silver

Beech heart

Rustic wild oak

Holm oak

Volcanic oak

Natural oak noble mat

Walnut cuba

At Nolte Küchen we combine our passion for high-quality kitchens with a profound sense of responsibility for our environment and future generations.