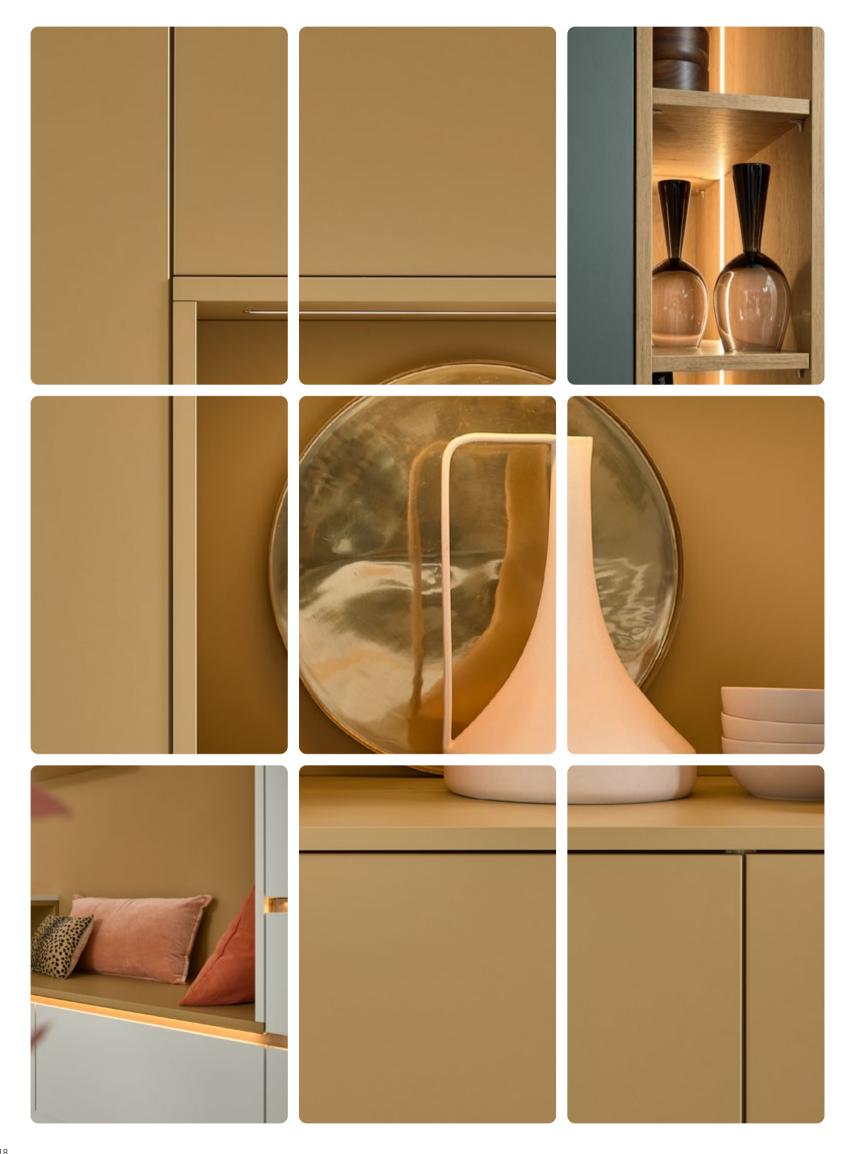

Our kitchens delight and captivate with high-quality materials:

The fronts are finished in multiple coats of high-gloss or soft mat lacquer to meet the most exacting of demands.

As an authentic and genuine natural product, real wood conveys warmth

and a sense of security.

Real glass, very high-quality surface in back-lacquered safety glass.

Each one of these hand-crafted fronts has a surface made of real cement and is one of a kind.

. 1

> or soft mat depending on finish. Extremely hard-wearing and

> A surface that is both easy to keep

clean and hard-wearing, high-gloss

also low-maintenance thanks to

the anti-fingerprint surface finish. Layers of a blend of resins, lacquer and particles of metal make the

front magnetic. Real stone is characterised by its exceptional feel and is a mixture of quartz and dolomite.

Very thinly applied coating to hide visible fingerprint marks on mat and glossy surfaces.

Worktops and end-panel elements used, thickness in mm.