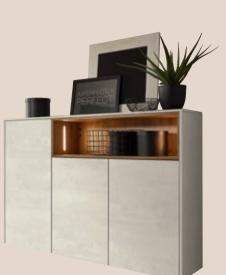

## Nolte LIVING – perfectly coordinated living area

At Nolte Küchen, the materials you choose for your kitchen can also be used to style your living area. In terms of visual appeal, our modern furniture lets you perfect the transition from kitchen to other spaces in the home, such as the living or dining area.

## Anything goes

Nolte gives you the opportunity to turn your home into a perfectly furnished haven of well-being. Our range of products perfectly combine storage space, function, budget and design. Our high-quality reproductions in modern concrete, stone or wood looks let you create a sophisticated design even on a tight budget. Genuine materials like wood, metal, lacquer, glass, cement or stone meet even the highest standards. Your favourite decors accentuate your style, from the kitchen, through the hallway into the living area.

#### Well-balanced in any combination

1

Our plain colours combine beautifully with a wide range of wood, stone and concrete decors.

#### HIGH-GLOSS OR SOFT MAT PLAIN COLOURS

Our mat lacquer concept currently includes 18 genuine lacquer colours, in cold and warm hues. In addition, we offer an extensive selection of high-gloss lacquers and more budget-friendly lacquered laminate options with a mat or glossy finish.