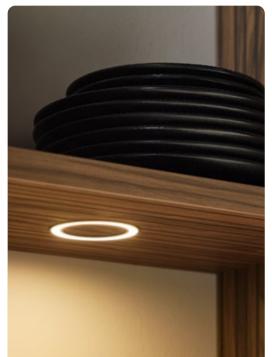

#### Open shelf units and display cabinets

1

With integrated lighting down the sides, these units open up the otherwise somewhat understated kitchen and artistically set the scene in every space. The display cabinets have no visible hinges, underlining their extremely home-like style.

- 1 Shelf units with integrated lighting are a real eye-catcher – especially in black.
- 2 Space is reserved under the hob for everything that needs to be in easy reach.

STONE White concrete

The quickest way to keep your kitchen clean and tidy. Download info now.