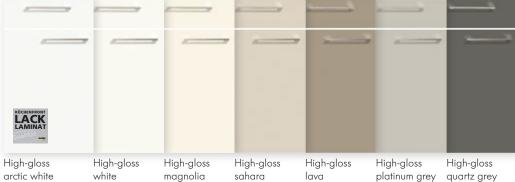

Our kitchens delight and captivate with high-quality materials:

The fronts are finished in multiple coats of high-gloss or soft mat lacquer to meet the most exacting of demands.

As an authentic and genuine natural product, real wood conveys warmth

and a sense of security.

Real glass, very high-quality surface in back-lacquered safety glass.

Each one of these hand-crafted fronts has a surface made of real cement and is one of a kind.

. 1

> or soft mat depending on finish. Extremely hard-wearing and

> A surface that is both easy to keep

clean and hard-wearing, high-gloss

also low-maintenance thanks to

the anti-fingerprint surface finish. Layers of a blend of resins, lacquer and particles of metal make the

front magnetic. Real stone is characterised by its exceptional feel and is a mixture of quartz and dolomite.

Very thinly applied coating to hide visible fingerprint marks on mat and glossy surfaces.

Worktops and end-panel elements used, thickness in mm.