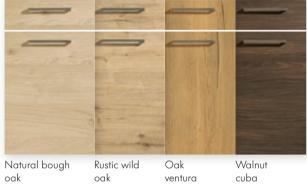

Natural bough oak

Chalet oak

Volcanic oak

Platinum grey

Arctic white

Quartz grey

Magnolia

Sahara

Real glass black

Kiruna birch

Natural bough oak

Kansas oak, rough-sawn

Castell oak

Oak graphite silver

Beech heart

Rustic wild oak

Holm oak

Volcanic oak

Natural oak noble mat

Walnut cuba

At Nolte Küchen we combine our passion for high-quality kitchens with a profound sense of responsibility for our environment and future generations.