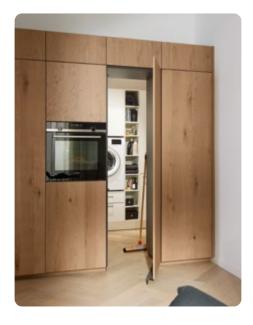

### Period property – historic charm meets urban style

Furnishing an old apartment in a big city requires special skill since beautiful stucco ornaments often run along the ceiling or masonry walls need to be preserved. Furthermore, the old building offers the opportunity to live in an urban style and create a very special ambiance. Planning requires sensitivity, a clever touch, and of course, innovative ideas. For example, a real wood kitchen front can emphasise the character of the construction and create an inviting atmosphere. But not only the kitchen is equipped with the real wood range TAVOLA. Behind the closed design front, a practical utility room can be stylishly concealed. And there are more areas in this old apartment that you can discover in the video.

> TAVOLA Oak pinot WORKTOP Terrazzo bianco