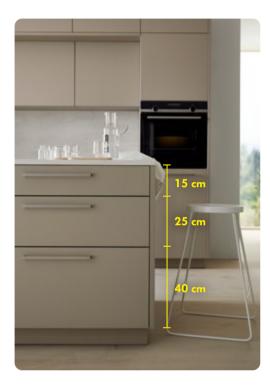

# DO YOU PREFER A CLASSIC LOOK – OR A DESIGN-FOCUSED STYLE?

Matrix 800 gives you plenty of freedom to create your dream space. From a classic look with 15 cm high drawers and the new 25 cm and 40 cm high pull-outs, to a design-focused symmetrical style with variations such as 40/40 cm, 20/20/40 cm or 20/20/20/20 cm – Matrix 800 offers the perfect choice for any taste. And the best feature of this product range? You can even integrate interior drawers in the high pull-outs: a perfect solution for keeping e.g. pot lids or other kitchen utensils in reach at all times.

#### More options for organising the interior

If requested, two flat drawers can be integrated behind the 20 cm high front. The 40 cm high pull-out is ideal for storing crates of drinks (1.0/1.5 litres). It is also the perfect place to stack interior organiser boxes.