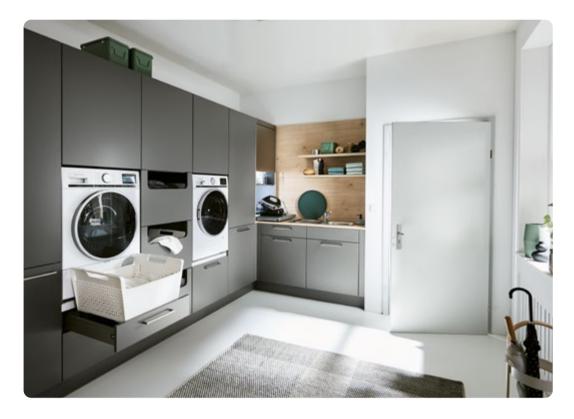

## Intelligently planned utility room

Clothes are well organised in the laundry sorting wardrobes, clear storage and easy access to beverage crates, convenient laundry cabinet with space for two baskets.

### Utility room – everything stored next to the kitchen

Whether used as a storage space for household items, a room for the washing machine and more, or even as a dressing room, a utility room can be versatile and flexible. And if it's located right next to the kitchen, even better! Customise this space according to your personal preferences.