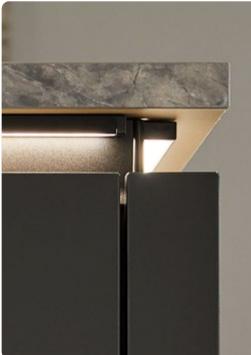

# The handleless kitchen

MatrixArt is Nolte's design-focused handleless kitchen: a maximum of two horizontal handle recess profiles creates a neat impression with graphic clarity. Tall units also give you the option of including vertical handle recess profiles. On request, all handle recess profiles can be illuminated, accentuating the kitchen's lines with stunning effect. This is where you can choose from seven different colours: from strong contrasts to a tone-in-tone design, from delicate elements to distinctive highlights.

The modern LED technology of the MatrixArt handle recess profile lighting creates exactly the right atmosphere for your mood. From cool to warm white and with individually adjustable brightness, this lighting design lets you create the perfect ambiance.