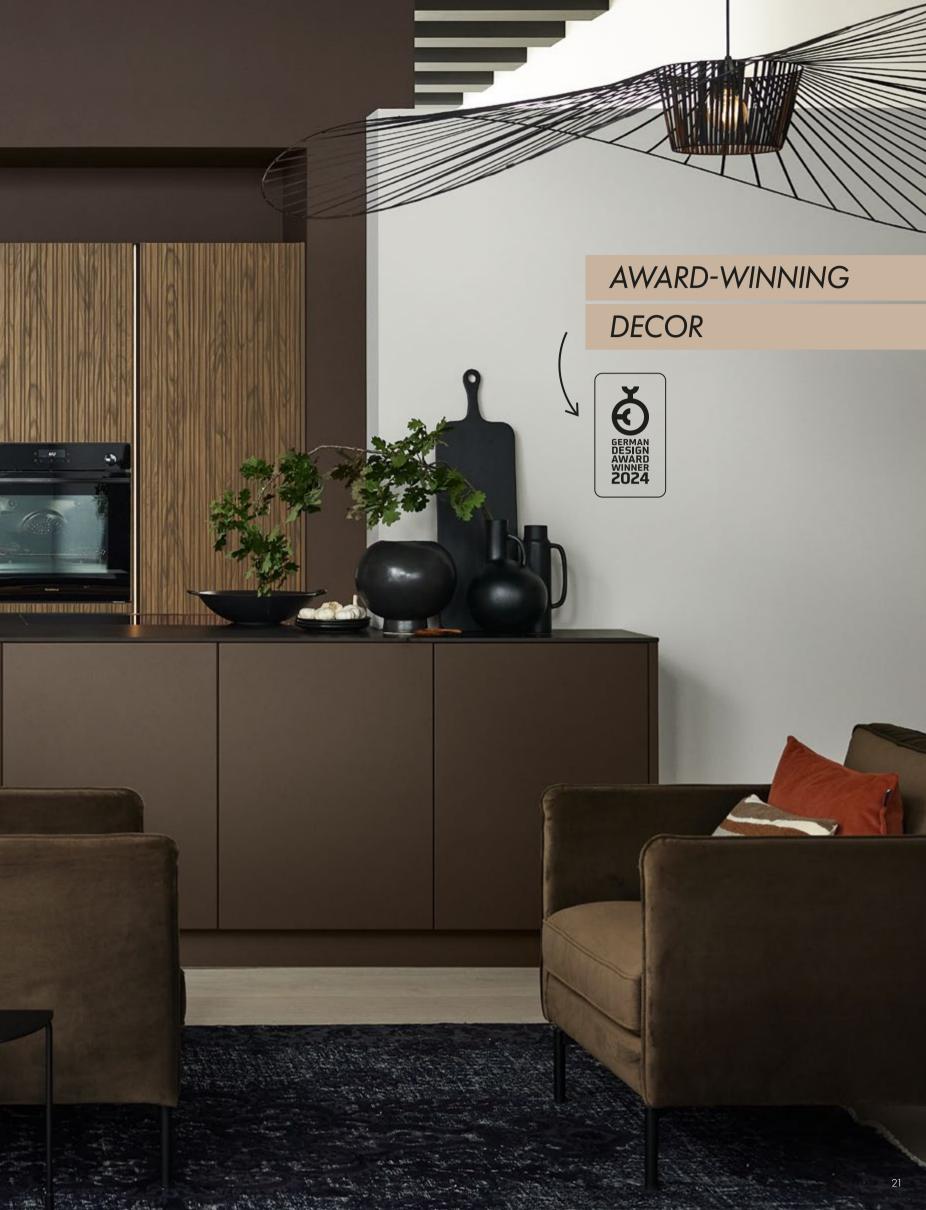

#### **DESIGN THAT CONNECTS ROOMS**

The new decor stripe wood choco brings the characteristic elegance of the ARTLINE series not just to the kitchen, but also to the living segment. The grooved wood look of the fronts creates a beautifully coordinated connection between different living areas and gives each room a unique and modern look. This award-winning decor received the German Design Award 2024 and looks exceptionally stylish, not just in kitchens, but also in living and dining rooms. This combination with the kitchen island in MatrixArt 800 and the SOFT LACK front in sepia brown soft mat shows how seamlessly function and design complement each other in a fully coordinated room design.

- Stripe wood choco, the exceptional new addition to the ARTLINE series, won the German Design Award 2024.
- 2 The shelves with integrated ring lights create a cosy ambiance while presenting the sideboard in a stylish light.
- 3 The island with a carcase height of 80 cm offers plenty of storage space.

ARTLINE Stripe wood choco SOFT LACK Sepia brown soft mat

MANHATTAN UNI Black green WORKTOP Volcanic oak SURROUNDING ELEMENTS Volcanic oak

HANDLE COMBINATIONS 852 Black