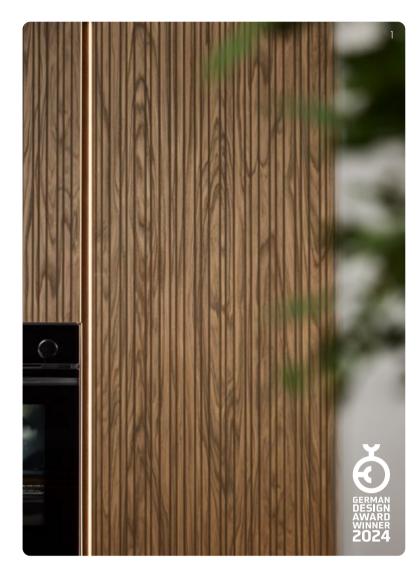

#### **DESIGN THAT CONNECTS ROOMS**

The new decor stripe wood choco brings the characteristic elegance of the ARTLINE series not just to the kitchen, but also to the living segment. The grooved wood look of the fronts creates a beautifully coordinated connection between different living areas and gives each room a unique and modern look. This award-winning decor received the German Design Award 2024 and looks exceptionally stylish, not just in kitchens, but also in living and dining rooms. This combination with the kitchen island in MatrixArt 800 and the SOFT LACK front in sepia brown soft mat shows how seamlessly function and design complement each other in a fully coordinated room design.

- Stripe wood choco, the exceptional new addition to the ARTLINE series, won the German Design Award 2024.
- 2 The shelves with integrated ring lights create a cosy ambiance while presenting the sideboard in a stylish light.
- 3 The island with a carcase height of 80 cm offers plenty of storage space.

ARTLINE Stripe wood choco SOFT LACK Sepia brown soft mat

MANHATTAN UNI Black green WORKTOP Volcanic oak SURROUNDING ELEMENTS Volcanic oak

HANDLE COMBINATIONS 852 Black