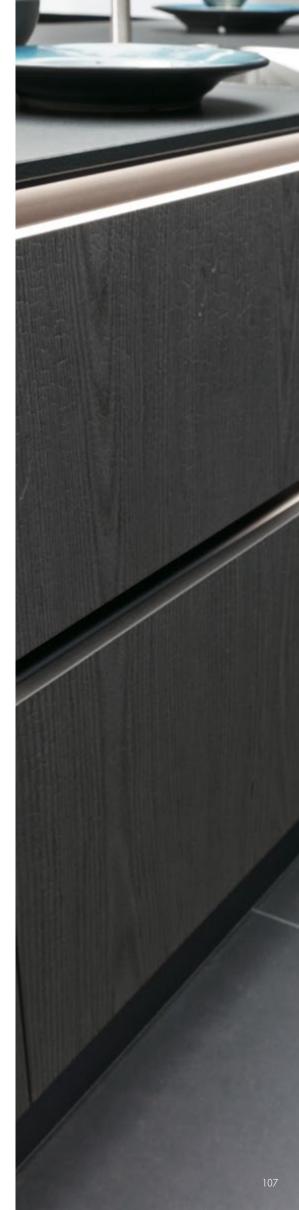

Our kitchens delight and captivate with high-quality materials:

The fronts are finished in multiple coats of high-gloss or soft mat lacquer to meet the most exacting of demands.

As an authentic and genuine natural product, real wood conveys warmth

and a sense of security.

Real glass, very high-quality surface in back-lacquered safety glass.

Each one of these hand-crafted fronts has a surface made of real cement and is one of a kind.

. 1

> or soft mat depending on finish. Extremely hard-wearing and

> A surface that is both easy to keep

clean and hard-wearing, high-gloss

also low-maintenance thanks to

the anti-fingerprint surface finish. Layers of a blend of resins, lacquer and particles of metal make the

front magnetic. Real stone is characterised by its exceptional feel and is a mixture of quartz and dolomite.

Very thinly applied coating to hide visible fingerprint marks on mat and glossy surfaces.

Worktops and end-panel elements used, thickness in mm.