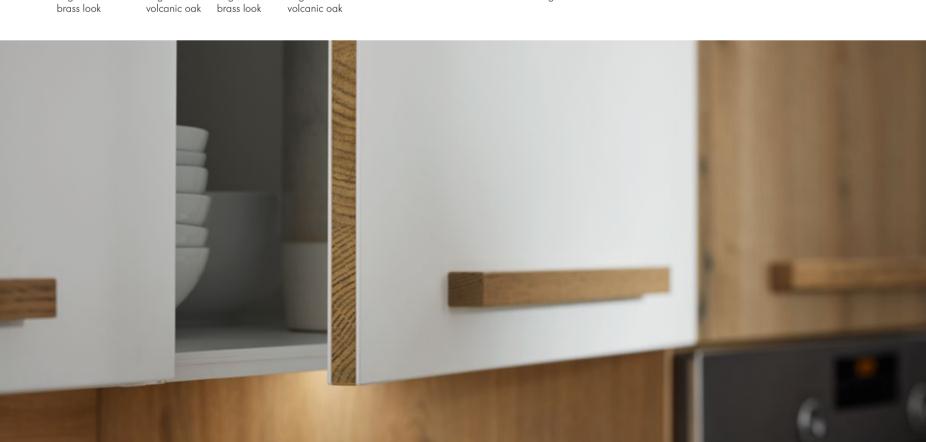

### FLAIR / MANHATTAN A PERFECT MATCH

A sense of harmony always pervades wherever colours and patterns create a whole – and are reflected in different parts of the kitchen. As here: where MANHATTAN volcanic oak meets the statement edge from FLAIR, perfectly colour-matched to create a look of delightful harmony. Almost invisible from the outside, it only really becomes apparent when the doors and pull-outs are opened. Also in volcanic oak, the handles complement the look of this kitchen with absolute perfection.

 Harmony in perfection: the coordinated fronts and handles give this kitchen that certain something.

2 Distinctive design element: the statement edge in volcanic oak.