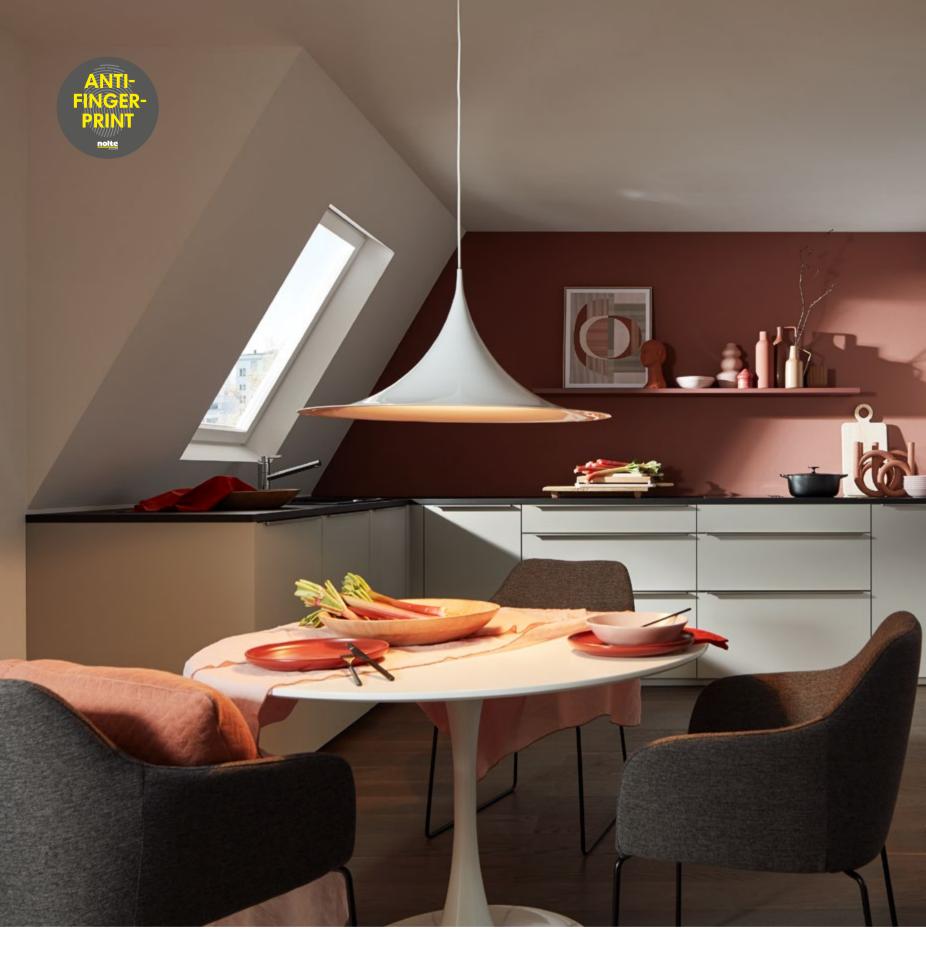

# Comfortably easy to clean.

# Anti-fingerprint surfaces: The smart solution for stain-free kitchen fronts

Daily use leaves traces in any kitchen. With its anti-fingerprint surfaces, Nolte Küchen offers a convenient solution: Easy-to-clean fronts that minimise fingerprints and will wow you with their velvety-mat surface.

In any kitchen, cabinets and drawers are opened and closed multiple times a day. This means constant contact of fronts with hands, quickly leading to visible fingerprints and signs of use. It's a familiar problem: You've only just cleaned all the surfaces and already they're stained again – particularly if your household has children in it. Kitchen fronts with anti-fingerprint surfaces are an effective solution for this problem. A special coating applied to the fronts seals the surface and reduces fingerprints and other signs of use to a minimum. The surfaces are regarded as particularly resilient and easy to clean because of their resistance against the signs of daily use. In addition, the surface offers a pleasant velvety-mat feel and adds a touch of timeless elegance to any kitchen. These kitchen fronts are ideal for anyone looking for an easy-to-clean, long-lived kitchen without compromising on aesthetics. Nolte Küchen offers you an extensive product portfolio with a total of three ranges that feature this innovative anti-fingerprint technology.