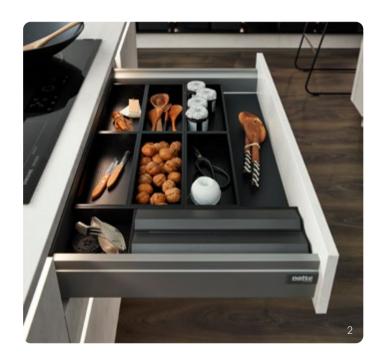

## Perfect organisation

i

Well-organised drawers and illuminated pull-outs quickly show you where everything is.