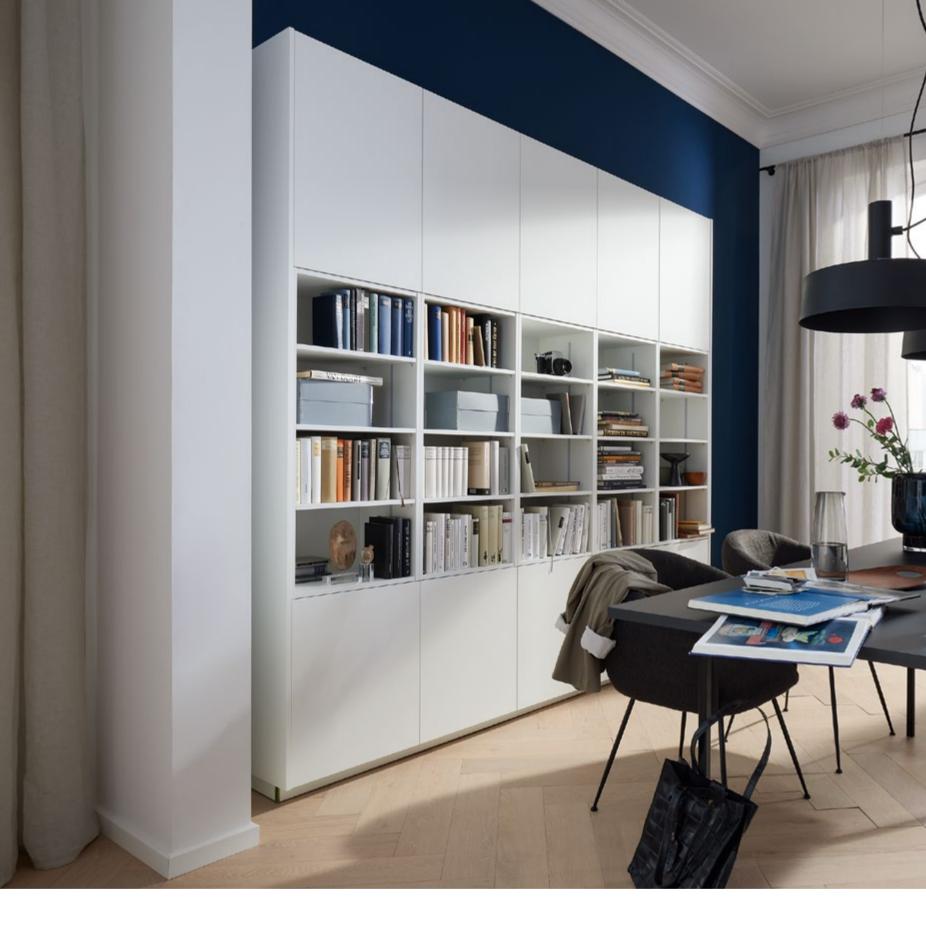

## Nolte LIVING – perfectly coordinated living area

At Nolte Küchen, the materials you choose for your kitchen can also be used to style your living area. In terms of visual appeal, our modern furniture lets you perfect the transition from kitchen to other spaces in the home, such as the living or dining area.

## Anything goes

Nolte gives you the opportunity to turn your home into a perfectly furnished haven of well-being. Our range of products perfectly combine storage space, function, budget and design. Our high-quality reproductions in modern concrete, stone or wood looks let you create a sophisticated design even on a tight budget. Genuine materials like wood, metal, lacquer, glass, cement or stone meet even the highest standards. Your favourite decors accentuate your style, from the kitchen, through the hallway into the living area.