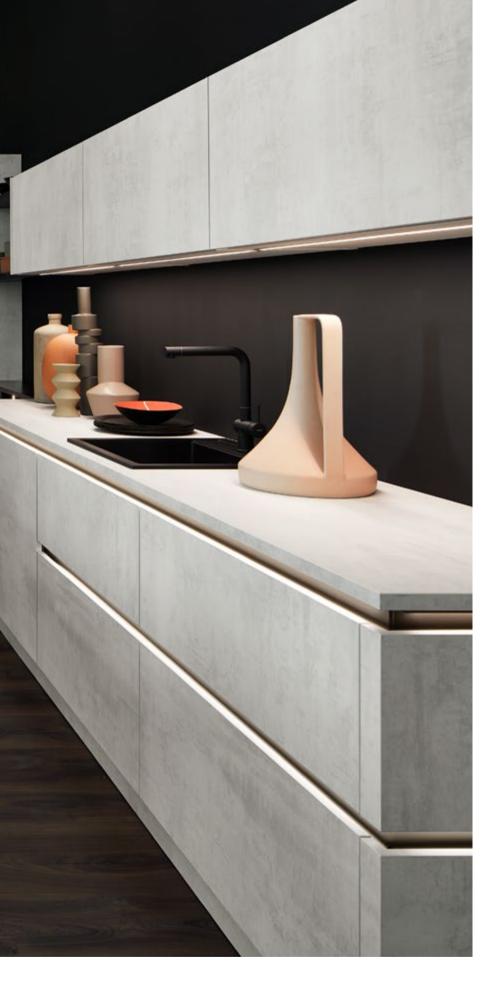

# STONE PARED DOWN TO THE ESSENTIAL

This composition shows you how to create an impressive kitchen with the consistent interplay of black and white. The STONE front in white concrete provides a wonderful contrast with the elements in black. Illuminated MatrixArt handle recess profiles and shelf units with integrated lighting make inviting statements in this otherwise minimalist kitchen.

- 1 Shelf units with integrated lighting are a real eye-catcher – especially in black.
- 2 Space is reserved under the hob for everything that needs to be in easy reach.

STONE White concrete

The quickest way to keep your kitchen clean and tidy. Download info now.