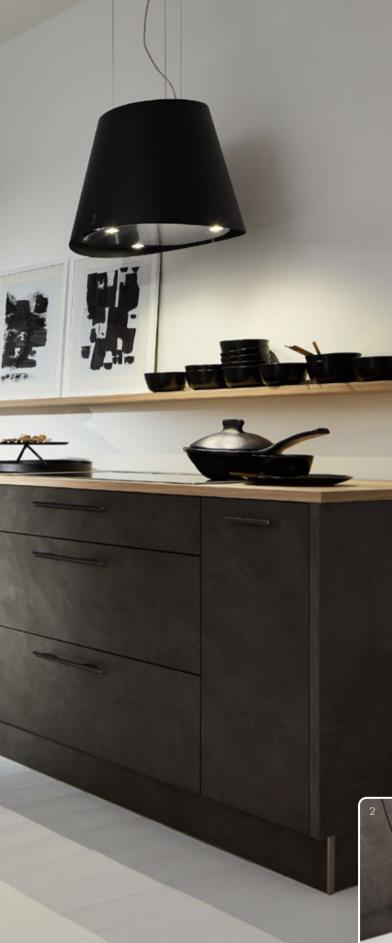

# MANHATTAN THE COSIEST SIDE OF BLACK

The MANHATTAN oak nero creates a well-balanced combination of inviting cosiness and timeless elegance with its expressive surface texture, which, depending on the incidence of light, changes from deep black to soft grey. Black electrical appliances, display cabinets with black anodised aluminium frames and black tinted glass, a black worktop and a black sink with matching mixer tap give this kitchen a particularly elegant aura.

#### Open shelf units and display cabinets

1

With integrated lighting down the sides, these units open up the otherwise somewhat understated kitchen and artistically set the scene in every space. The display cabinets have no visible hinges, underlining their extremely home-like style.

#### HANDLE COMBINATIONS 852 Black

MANHATTAN Oak nero WORKTOP Black PRO

LUCCA Cement anthracite WORKTOP Beech heart SURROUNDING ELEMENTS Beech heart

HANDLE COMBINATION 848 Titanium look, brushed

- 1 The classic corner unit with carousel makes perfect use of your kitchen's corner space.
- 2 Plenty of cupboard space: a carcase that's 15 cm deeper than normal provides storage space galore. Drawers can even be fitted below induction hobs.