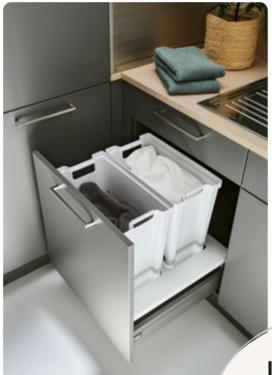

## Intelligently planned utility room

Clothes are well organised in the laundry sorting wardrobes, clear storage and easy access to beverage crates, convenient laundry cabinet with space for two baskets.

### Utility room – everything stored next to the kitchen

Whether used as a storage space for household items, a room for the washing machine and more, or even as a dressing room, a utility room can be versatile and flexible. And if it's located right next to the kitchen, even better! Customise this space according to your personal preferences.

#### Among other things, your house contains a utility room.

What did you consider particularly important when designing it? I planned the utility room together with Nolte Küchen and at first I wanted black fronts combined with wood. But at the Nolte Forum in Löhne I fell in love with a white kitchen complemented by wooden fronts and I knew: That's what I wanted my room to look like! I absolutely wanted the electrical appliances, e.g. the washing machine and dryer, to be installed at body height to avoid having to bend down all the time. I also considered it important to add a sink and pull-out drawers for laundry baskets, which really simplify our chores.