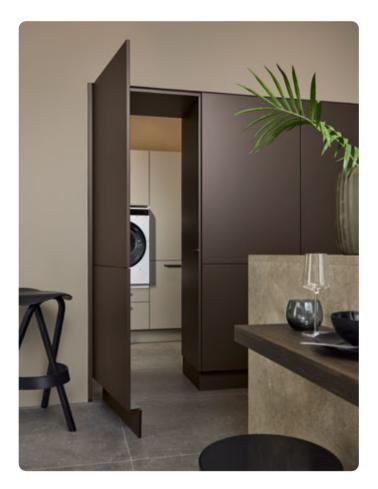

#### CANTERA / SOFT LACK REAL STONE FRONT WITH AN EXTRAORDINARY NOTE

You'll experience a unique texture with the real stone front CANTERA. The material made of quartz and dolomite feels like lightly roughened sandstone, just like a genuine element from nature. In this design, CANTERA, here in sand lime cream, meets SOFT LACK in sepia brown. Adjacent areas, such as pantry or utility rooms, can be equipped with passage doors with a width of 75 cm. The attached table in this kitchen provides ample space for family time. Whether it's breakfast in the morning or a hot drink in the evening, this is a place where you can laugh, play, and eat together at any time.