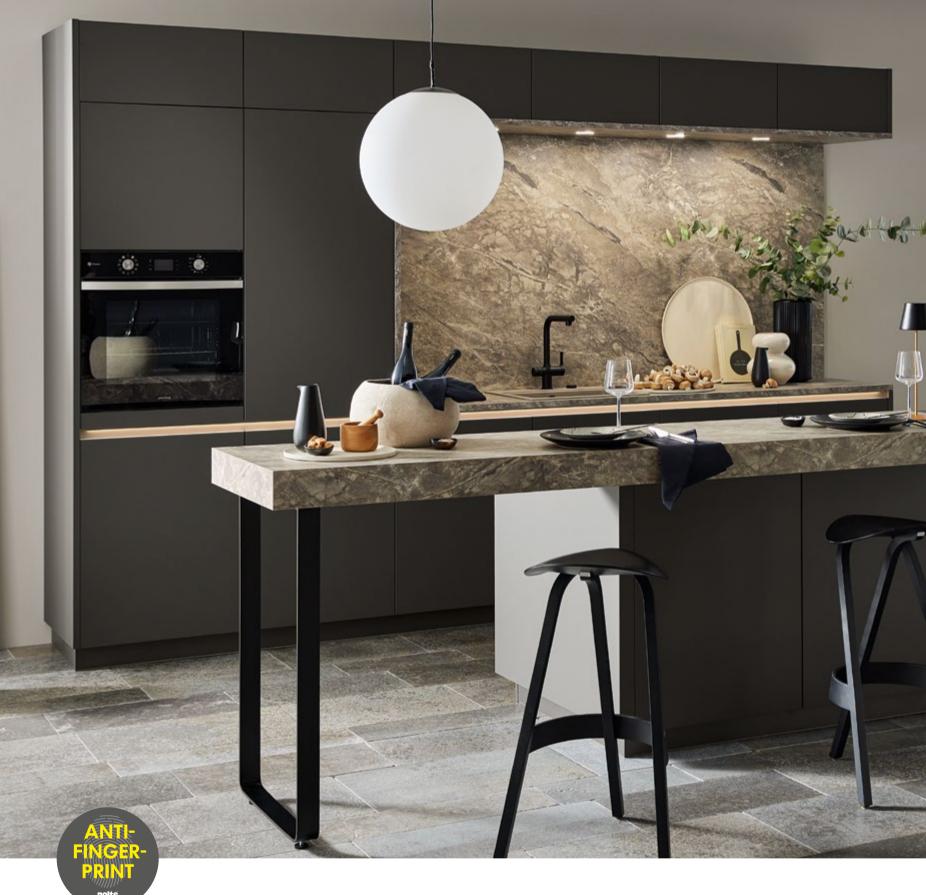

# VELLUTO CLASSY DESIGN AND INGENIOUS HIGHLIGHTS

VELLUTO in graphite mat unites elegance and function thanks to a lacquered surface with an easy-to-clean anti-fingerprint coating. Combined with the new carcase height MatrixArt 800, which permits symmetrical front division, black handle recess profiles and the marble imperiale worktop decor, this front creates a modern yet timeless style. The warm stone look in earthy hues chosen for the recess and the counter is a highlight in any kitchen.

The elegant front division of MatrixArt800 creates a modern, balanced look.