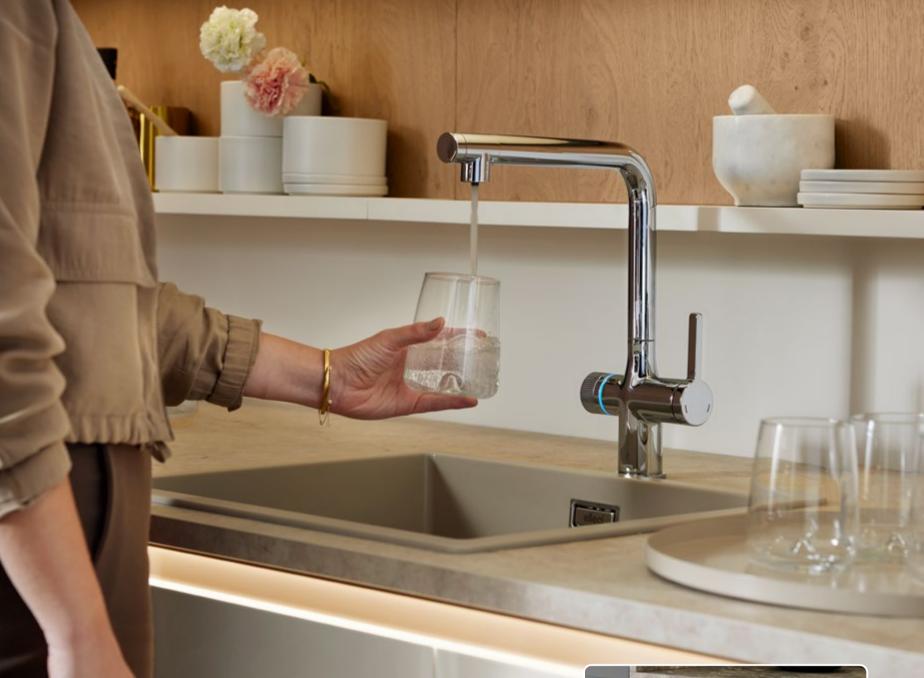

Simple looks hide sophisticated technology: This new kitchen tap offers normal tap water on one side, but the other side gives you filtered drinking water. Separate water lines allow you to get both water types straight from a single tap. You can enjoy the filtered drinking water in three selectable carbonation levels, still, medium and sparkling/classic, displayed on the integrated LED ring. This exceptional system gives you cooled sparkling water straight from the tap.

Watch this short video for a presentation of our water filtration system.

Bread and salt as a housewarming gift: What is the origin of this German custom? Find out more and present a cleverly packaged housewarming gift.