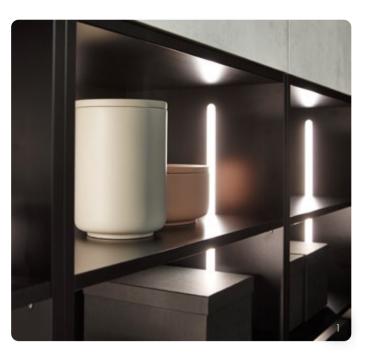

#### Open shelf units and display cabinets

1

With integrated lighting down the sides, these units open up the otherwise somewhat understated kitchen and artistically set the scene in every space. The display cabinets have no visible hinges, underlining their extremely home-like style.