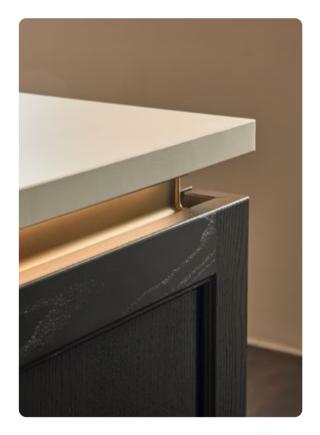

Our kitchens delight and captivate with high-quality materials:

The fronts are finished in multiple coats of high-gloss or soft mat lacquer to meet the most exacting of demands.

As an authentic and genuine natural product, real wood conveys warmth

and a sense of security.

Real glass, very high-quality surface in back-lacquered safety glass.

Each one of these hand-crafted fronts has a surface made of real cement and is one of a kind.

. 1

> or soft mat depending on finish. Extremely hard-wearing and

> A surface that is both easy to keep

clean and hard-wearing, high-gloss

also low-maintenance thanks to

the anti-fingerprint surface finish. Layers of a blend of resins, lacquer and particles of metal make the

front magnetic. Real stone is characterised by its exceptional feel and is a mixture of quartz and dolomite.

Very thinly applied coating to hide visible fingerprint marks on mat and glossy surfaces.

Worktops and end-panel elements used, thickness in mm.