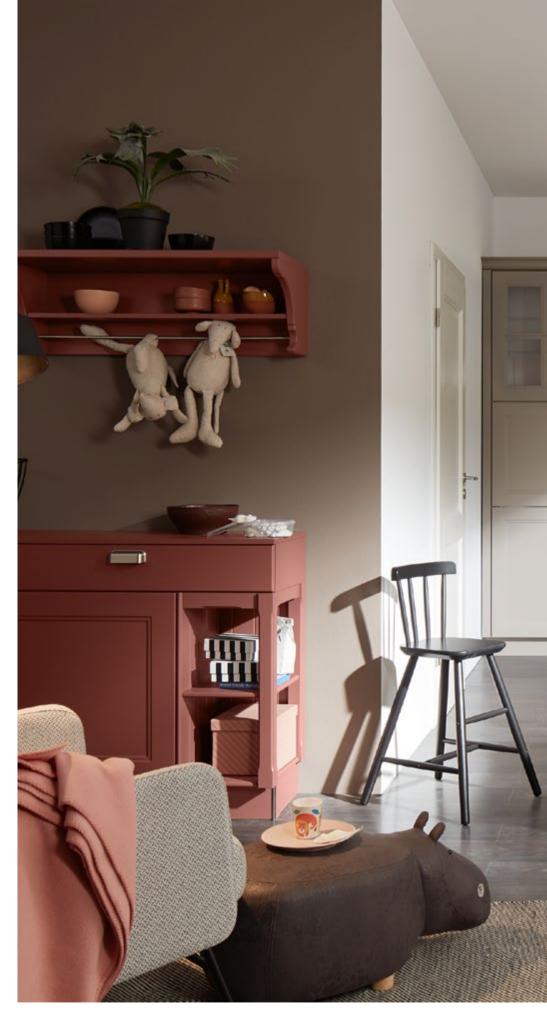

### Utility room – everything stored next to the kitchen

Whether used as a storage space for household items, a room for the washing machine and more, or even as a dressing room, a utility room can be versatile and flexible. And if it's located right next to the kitchen, even better! Customise this space according to your personal preferences.