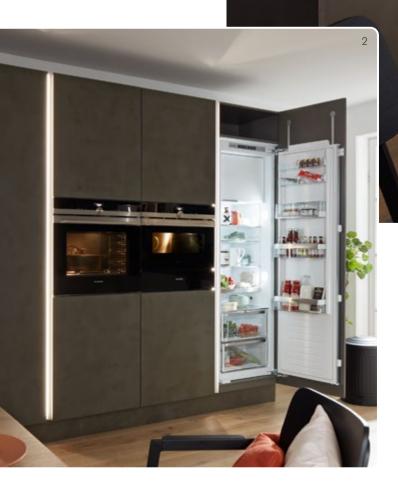

- The oven fitted into the side is planned so as not to be visible from the living area. A practical pull-out larder unit with ample storage space is perfectly integrated into the overall look.
- 2 Fan module rather than extractor hood cleverly planned in this way, electrical appliances remain completely hidden from view in this kitchen.