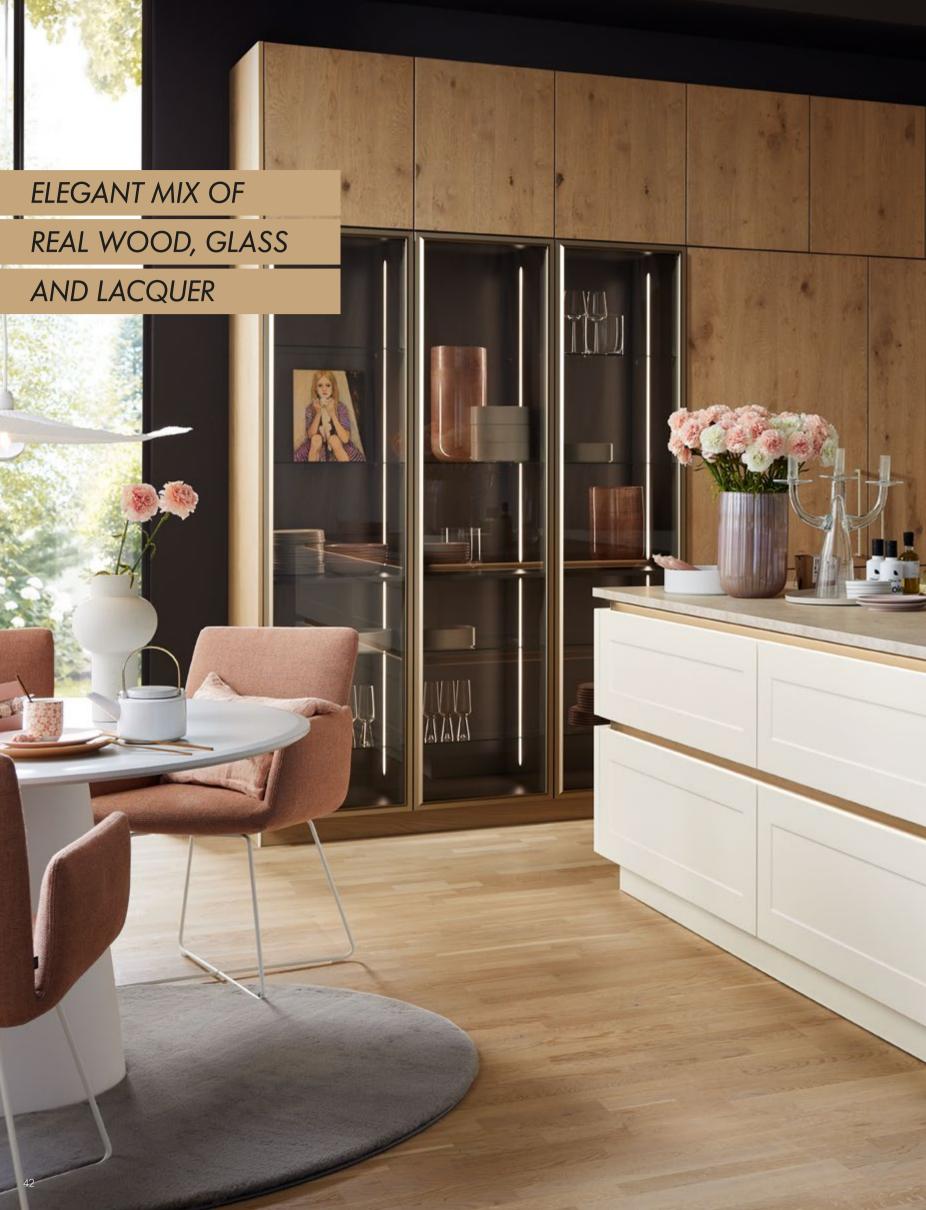

#### **DESIGN THAT CONNECTS ROOMS**

The new decor stripe wood choco brings the characteristic elegance of the ARTLINE series not just to the kitchen, but also to the living segment. The grooved wood look of the fronts creates a beautifully coordinated connection between different living areas and gives each room a unique and modern look. This award-winning decor received the German Design Award 2024 and looks exceptionally stylish, not just in kitchens, but also in living and dining rooms. This combination with the kitchen island in MatrixArt 800 and the SOFT LACK front in sepia brown soft mat shows how seamlessly function and design complement each other in a fully coordinated room design.

- Stripe wood choco, the exceptional new addition to the ARTLINE series, won the German Design Award 2024.
- 2 The shelves with integrated ring lights create a cosy ambiance while presenting the sideboard in a stylish light.
- 3 The island with a carcase height of 80 cm offers plenty of storage space.

ARTLINE Stripe wood choco SOFT LACK Sepia brown soft mat

MANHATTAN UNI Black green WORKTOP Volcanic oak SURROUNDING ELEMENTS Volcanic oak

HANDLE COMBINATIONS 852 Black