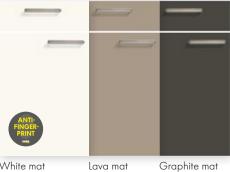

# Anti-fingerprint surfaces: The smart solution for stain-free kitchen fronts

Daily use leaves traces in any kitchen. With its anti-fingerprint surfaces, Nolte Küchen offers a convenient solution: Easy-to-clean fronts that minimise fingerprints and will wow you with their velvety-mat surface.

In any kitchen, cabinets and drawers are opened and closed multiple times a day. This means constant contact of fronts with hands, quickly leading to visible fingerprints and signs of use. It's a familiar problem: You've only just cleaned all the surfaces and already they're stained again – particularly if your household has children in it. Kitchen fronts with anti-fingerprint surfaces are an effective solution for this problem. A special coating applied to the fronts seals the surface and reduces fingerprints and other signs of use to a minimum. The surfaces are regarded as particularly resilient and easy to clean because of their resistance against the signs of daily use. In addition, the surface offers a pleasant velvety-mat feel and adds a touch of timeless elegance to any kitchen. These kitchen fronts are ideal for anyone looking for an easy-to-clean, long-lived kitchen without compromising on aesthetics. Nolte Küchen offers you an extensive product portfolio with a total of three ranges that feature this innovative anti-fingerprint technology.

| White soft mat          | Magnolia soft mat      | Sahara soft mat      | Lava soft mat        | Magma soft mat                                       |
|-------------------------|------------------------|----------------------|----------------------|------------------------------------------------------|
|                         |                        |                      |                      |                                                      |
| Avocado soft mat        | Olive soft mat         | Caramel soft mat     | Sepia brown soft mat | Henna red soft mat                                   |
| Arctic white soft mat   | Platinum grey soft mat | Quartz grey soft mat | Graphite soft mat    |                                                      |
| A telle while soft high |                        | Qualiz groy son mar  |                      |                                                      |
|                         |                        |                      |                      | All colours are<br>available in five<br>front types. |
| Black green soft mat    | Blueberry soft mat     | Deep blue soft mat   | Black soft mat       |                                                      |
| SOFT LACK               | TORINO LACK            | FRAME LACK           | WINDSOR LACK         | LUGANO LACK                                          |
|                         | -                      | -                    | ۲                    | _                                                    |
|                         |                        |                      |                      |                                                      |
|                         |                        |                      |                      |                                                      |