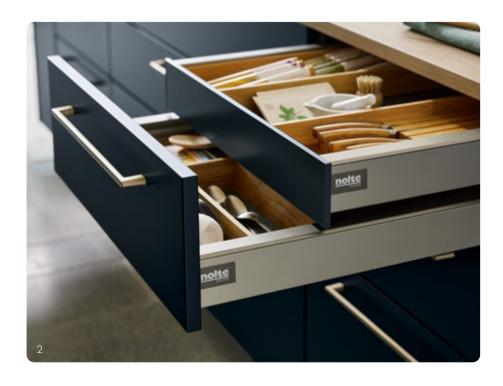

# DO YOU PREFER A CLASSIC LOOK – OR A DESIGN-FOCUSED STYLE?

Matrix 800 gives you plenty of freedom to create your dream space. From a classic look with 15 cm high drawers and the new 25 cm and 40 cm high pull-outs, to a design-focused symmetrical style with variations such as 40/40 cm, 20/20/40 cm or 20/20/20/20 cm – Matrix 800 offers the perfect choice for any taste. And the best feature of this product range? You can even integrate interior drawers in the high pull-outs: a perfect solution for keeping e.g. pot lids or other kitchen utensils in reach at all times.

#### More options for organising the interior

If requested, two flat drawers can be integrated behind the 20 cm high front. The 40 cm high pull-out is ideal for storing crates of drinks (1.0/1.5 litres). It is also the perfect place to stack interior organiser boxes.