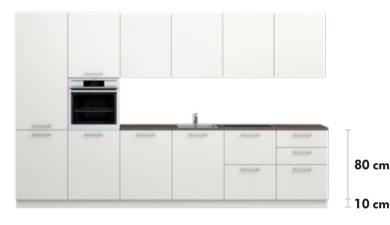

# MATRIX 800 The design-focused choice

Matrix 800 offers more storage space and a plethora of options for focusing on great design. The new carcase height makes it possible to integrate 40 cm high pull-outs and 20 cm high drawers to optimise use of the available space. At the same time it creates a modern style with ingenious details.

# One height, many options

What we associate with our new 80 cm carcase height Matrix 800 is clean, modern design with optimised function. This innovative solution offers not just more storage space, but a plethora of options for planning, to adapt it perfectly to your specific needs.

# DO YOU PREFER A CLASSIC LOOK – OR A DESIGN-FOCUSED STYLE?

Matrix 800 gives you plenty of freedom to create your dream space. From a classic look with 15 cm high drawers and the new 25 cm and 40 cm high pull-outs, to a design-focused symmetrical style with variations such as 40/40 cm, 20/20/40 cm or 20/20/20/20 cm – Matrix 800 offers the perfect choice for any taste. And the best feature of this product range? You can even integrate interior drawers in the high pull-outs: a perfect solution for keeping e.g. pot lids or other kitchen utensils in reach at all times.