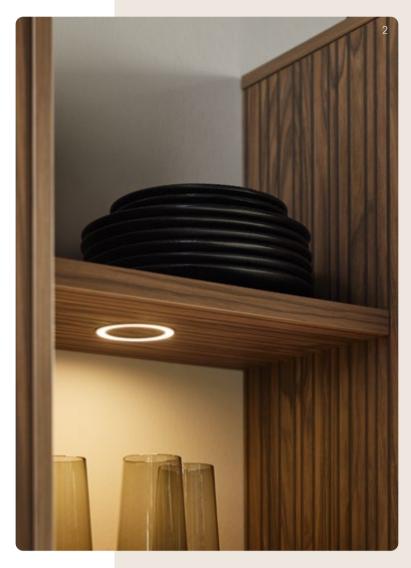

- Stripe wood choco, the exceptional new addition to the ARTLINE series, won the German Design Award 2024.
- 2 The shelves with integrated ring lights create a cosy ambiance while presenting the sideboard in a stylish light.
- 3 The island with a carcase height of 80 cm offers plenty of storage space.

#### Open shelf units and display cabinets

1

With integrated lighting down the sides, these units open up the otherwise somewhat understated kitchen and artistically set the scene in every space. The display cabinets have no visible hinges, underlining their extremely home-like style.