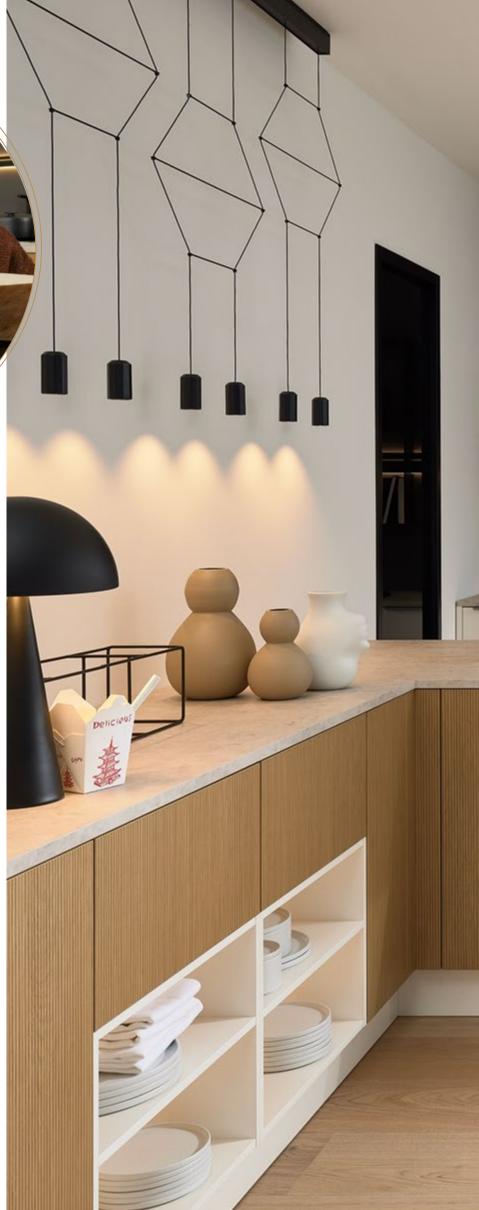

#### **DESIGN THAT CONNECTS ROOMS**

The new decor stripe wood choco brings the characteristic elegance of the ARTLINE series not just to the kitchen, but also to the living segment. The grooved wood look of the fronts creates a beautifully coordinated connection between different living areas and gives each room a unique and modern look. This award-winning decor received the German Design Award 2024 and looks exceptionally stylish, not just in kitchens, but also in living and dining rooms. This combination with the kitchen island in MatrixArt 800 and the SOFT LACK front in sepia brown soft mat shows how seamlessly function and design complement each other in a fully coordinated room design.

- Stripe wood choco, the exceptional new addition to the ARTLINE series, won the German Design Award 2024.
- 2 The shelves with integrated ring lights create a cosy ambiance while presenting the sideboard in a stylish light.
- 3 The island with a carcase height of 80 cm offers plenty of storage space.

ARTLINE Stripe wood choco SOFT LACK Sepia brown soft mat

MANHATTAN UNI Black green WORKTOP Volcanic oak SURROUNDING ELEMENTS Volcanic oak

HANDLE COMBINATIONS 852 Black