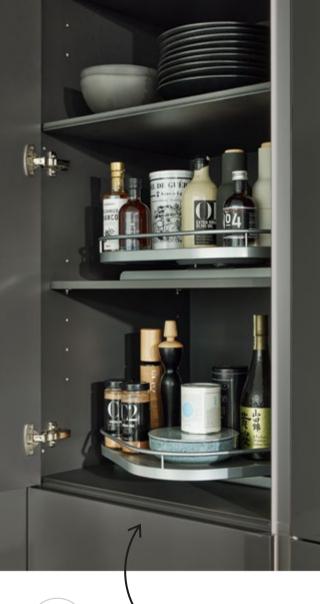

The carcases of every kitchen built by Nolte Küchen feature the same decor inside and out to provide an exquisite overall picture.

- 1 The larder-unit carousel shelves provide optimum access to storage space.
- 2 Minor detail, major effect: islands and base units can be designed with plinths set back by the same distance at front and side.