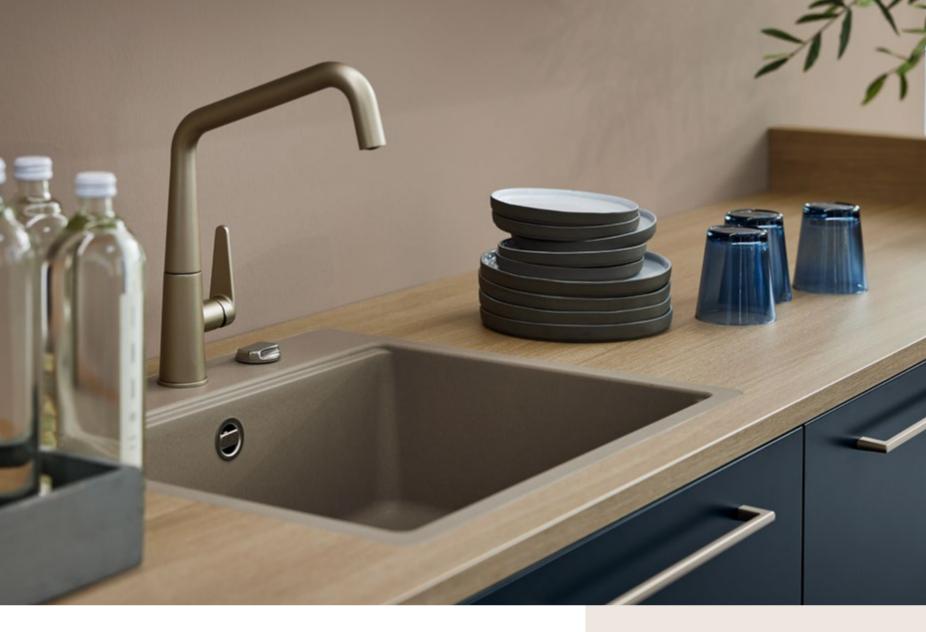

Simple looks hide sophisticated technology: This new kitchen tap offers normal tap water on one side, but the other side gives you filtered drinking water. Separate water lines allow you to get both water types straight from a single tap. You can enjoy the filtered drinking water in three selectable carbonation levels, still, medium and sparkling/classic, displayed on the integrated LED ring. This exceptional system gives you cooled sparkling water straight from the tap.

Watch this short video for a presentation of our water filtration system.

Bread and salt as a housewarming gift: What is the origin of this German custom? Find out more and present a cleverly packaged housewarming gift.