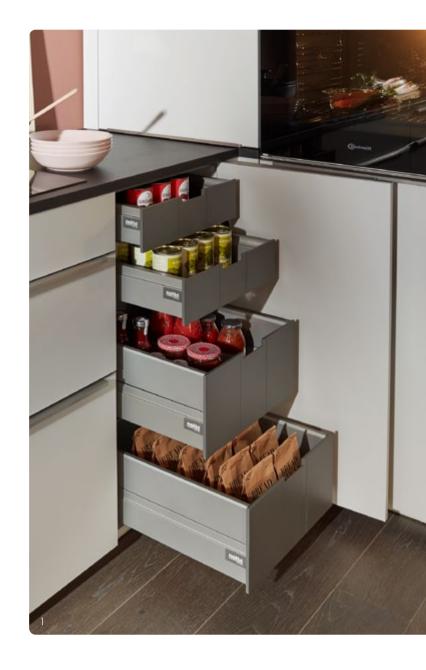

# DO YOU PREFER A CLASSIC LOOK – OR A DESIGN-FOCUSED STYLE?

Matrix 800 gives you plenty of freedom to create your dream space. From a classic look with 15 cm high drawers and the new 25 cm and 40 cm high pull-outs, to a design-focused symmetrical style with variations such as 40/40 cm, 20/20/40 cm or 20/20/20/20 cm – Matrix 800 offers the perfect choice for any taste. And the best feature of this product range? You can even integrate interior drawers in the high pull-outs: a perfect solution for keeping e.g. pot lids or other kitchen utensils in reach at all times.

#### More options for organising the interior

If requested, two flat drawers can be integrated behind the 20 cm high front. The 40 cm high pull-out is ideal for storing crates of drinks (1.0/1.5 litres). It is also the perfect place to stack interior organiser boxes.