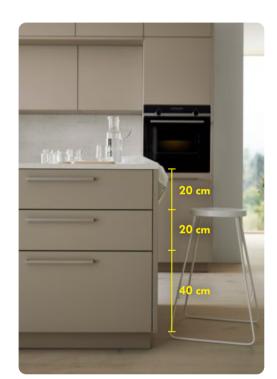

# MATRIX 800 The design-focused choice

Matrix 800 offers more storage space and a plethora of options for focusing on great design. The new carcase height makes it possible to integrate 40 cm high pull-outs and 20 cm high drawers to optimise use of the available space. At the same time it creates a modern style with ingenious details.

# DO YOU PREFER A CLASSIC LOOK – OR A DESIGN-FOCUSED STYLE?

Matrix 800 gives you plenty of freedom to create your dream space. From a classic look with 15 cm high drawers and the new 25 cm and 40 cm high pull-outs, to a design-focused symmetrical style with variations such as 40/40 cm, 20/20/40 cm or 20/20/20/20 cm – Matrix 800 offers the perfect choice for any taste. And the best feature of this product range? You can even integrate interior drawers in the high pull-outs: a perfect solution for keeping e.g. pot lids or other kitchen utensils in reach at all times.

#### More options for organising the interior

If requested, two flat drawers can be integrated behind the 20 cm high front. The 40 cm high pull-out is ideal for storing crates of drinks (1.0/1.5 litres). It is also the perfect place to stack interior organiser boxes.