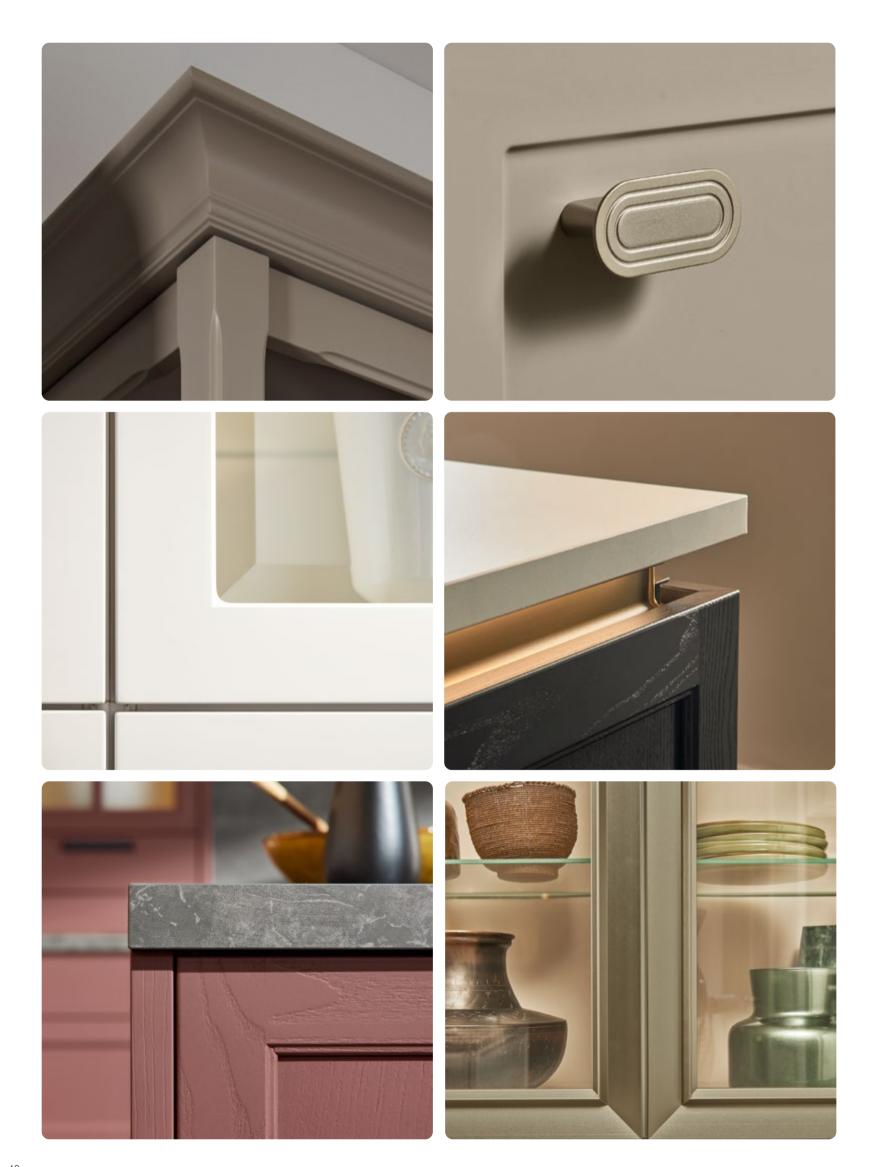

Our kitchens delight and captivate with high-quality materials:

The fronts are finished in multiple coats of high-gloss or soft mat lacquer to meet the most exacting of demands.

As an authentic and genuine natural product, real wood conveys warmth

and a sense of security.

Real glass, very high-quality surface in back-lacquered safety glass.

Each one of these hand-crafted fronts has a surface made of real cement and is one of a kind.

. 1

> or soft mat depending on finish. Extremely hard-wearing and

> A surface that is both easy to keep

clean and hard-wearing, high-gloss

also low-maintenance thanks to

the anti-fingerprint surface finish. Layers of a blend of resins, lacquer and particles of metal make the

front magnetic. Real stone is characterised by its exceptional feel and is a mixture of quartz and dolomite.

Very thinly applied coating to hide visible fingerprint marks on mat and glossy surfaces.

Worktops and end-panel elements used, thickness in mm.