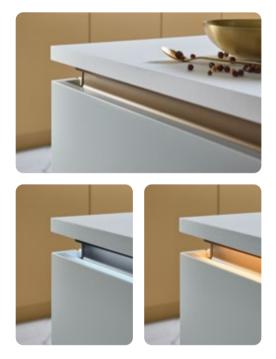

# The handleless kitchen

MatrixArt is Nolte's design-focused handleless kitchen: a maximum of two horizontal handle recess profiles creates a neat impression with graphic clarity. Tall units also give you the option of including vertical handle recess profiles. On request, all handle recess profiles can be illuminated, accentuating the kitchen's lines with stunning effect. This is where you can choose from seven different colours: from strong contrasts to a tone-in-tone design, from delicate elements to distinctive highlights.

The modern LED technology of the MatrixArt handle recess profile lighting creates exactly the right atmosphere for your mood. From cool to warm white and with individually adjustable brightness, this lighting design lets you create the perfect ambiance.

## Ingenious lighting

The illuminated MatrixArt handle recess profiles accentuate the design of your kitchen in a truly innovative way – they combine functional elegance with modern lighting technology to create an unmistakable ambiance.