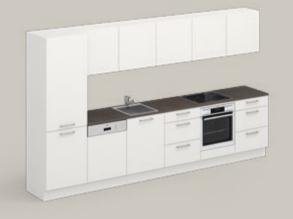

# From single galley to cooking island every Nolte kitchen can be planned in the right size for you

When planning, you have all the options: whether large or small space, with or without a kitchen island, set across a corner, units opposite one another, against one or more walls everything is possible with Nolte Küchen. Whichever kitchen you choose and whichever budget you have, Nolte kitchens can be adapted to virtually any wish and produced to meet your every personal preference and need.

#### **PLANNING OPTIONS**

Let yourself be inspired by our helpful video when choosing the right kitchen shape.

L-shaped

Single galley

Single galley + island + counter

Single galley + island with table solution