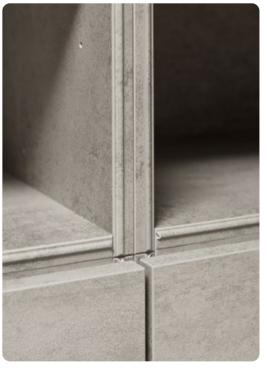

and a sense of security.

Real glass, very high-quality surface in back-lacquered safety glass.

Each one of these hand-crafted fronts has a surface made of real cement and is one of a kind.

. 1

> or soft mat depending on finish. Extremely hard-wearing and

# Cement surface:

| PORTLAND | Our front with a real<br>cement surface                            |
|----------|--------------------------------------------------------------------|
| LUCCA    | Realistic cement/concrete look<br>with a surprisingly genuine feel |

# LUCCA CEMENT LOOK IN PERFECTION

Do you love the on-trend cement look but don't want to invest in the genuine material? This makes the LUCCA front just the right choice for you! Anthracite combined with beech heartwood creates a kitchen with well-balanced contrasts. With the front being an authentic reproduction, there's bound to be enough of your budget left over for adding all sorts of other features to your kitchen – and all without having to sacrifice a stunning look either.

#### **REAL CEMENT**

The unusual feel of this surface is produced by creating irregular depressions in a panel made of engineered wood. It is then hand-coated with cement, silica and coloured lacquer and afterwards additionally sealed with clear varnish. Robust beauty for combinations so very rich in contrast.