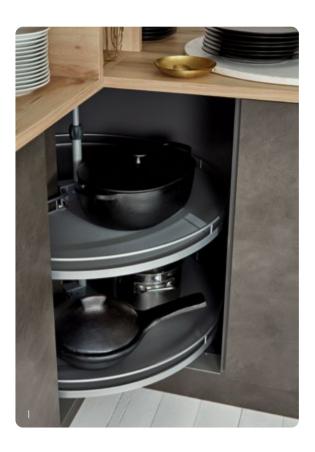

#### HANDLE COMBINATIONS 852 Black

MANHATTAN Oak nero WORKTOP Black PRO

LUCCA Cement anthracite WORKTOP Beech heart SURROUNDING ELEMENTS Beech heart

HANDLE COMBINATION 848 Titanium look, brushed

- 1 The classic corner unit with carousel makes perfect use of your kitchen's corner space.
- 2 Plenty of cupboard space: a carcase that's 15 cm deeper than normal provides storage space galore. Drawers can even be fitted below induction hobs.

The carcases of every kitchen built by Nolte Küchen feature the same decor inside and out to provide an exquisite overall picture.

- 1 The larder-unit carousel shelves provide optimum access to storage space.
- 2 Minor detail, major effect: islands and base units can be designed with plinths set back by the same distance at front and side.