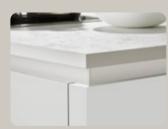

# The handleless kitchen

MatrixArt is Nolte's design-focused handleless kitchen: a maximum of two horizontal handle recess profiles creates a neat impression with graphic clarity. Tall units also give you the option of including vertical handle recess profiles. On request, all handle recess profiles can be illuminated, accentuating the kitchen's lines with stunning effect. This is where you can choose from seven different colours: from strong contrasts to a tone-in-tone design, from delicate elements to distinctive highlights.

Handle recess profile Arctic white

Handle recess profile White

Handle recess profile Stainless steel look

Handle recess profile Quartz grey

Handle recess profile

Handle recess profile Lava

Manaanese bronze

Watch our video to learn more about MATRIX+