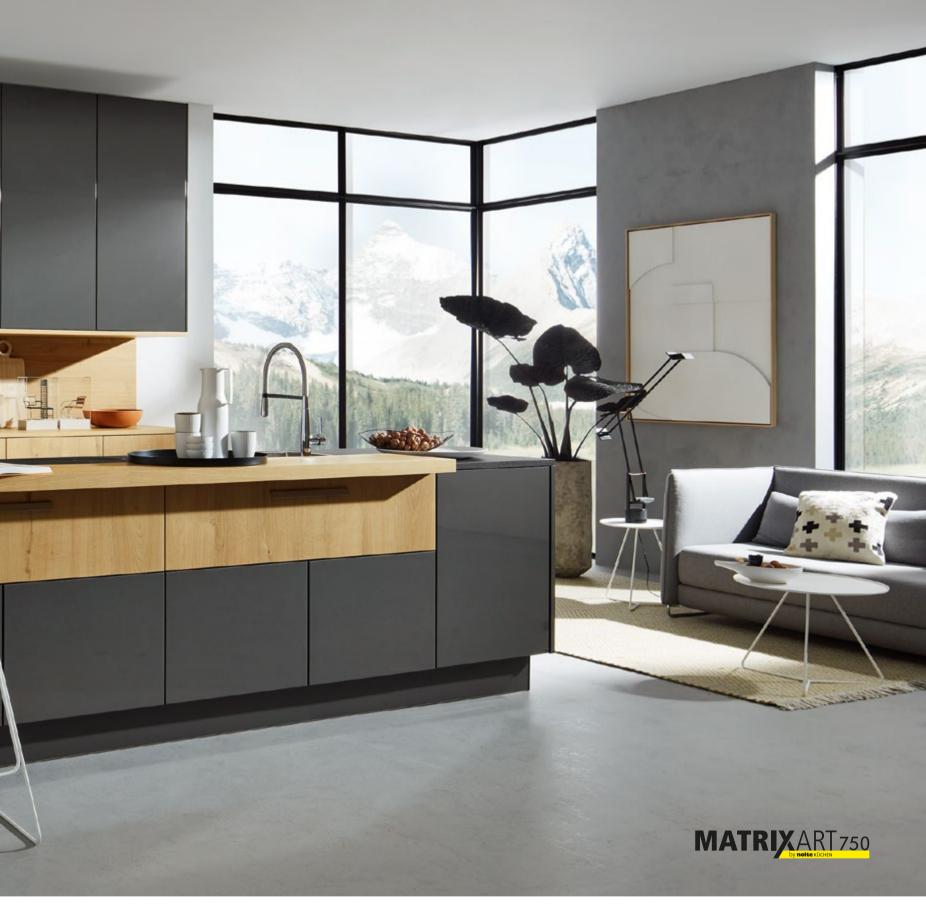

# **MATRIX**750 The classic option

# MATRIXART 750

The standard carcase height for a classic kitchen design combines optimised storage space with an ergonomic working height and is the perfect match for a wide variety of kitchen styles. With its timeless versatility, it suits both traditional and modern designs.