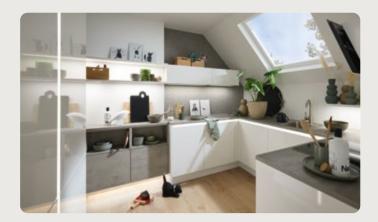

### Sloping ceiling – utilising every inch of space

4th floor, about 50 square metres, sloping ceilings: mother and child living together in a small space – this calls for creative planning. Yet storage space galore can be created in oddly shaped spaces too. Whether narrow passages, alcoves or spaces with sloping ceilings: anyone with clever planning ideas can create a cosy and inviting kitchen with shelves, low wall units and a variety of corner solutions. The adjacent wardrobe complements the kitchen perfectly, offering ample space for clothing and more.

LUX High-gloss white STONE Concrete

HANDLE TRIM 560 Stainless steel look