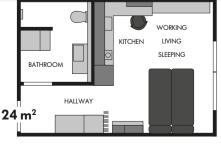

### Micro-apartment – lovely home on a few square metres

Less can be more. Those starting their professional life in a big city or living alone often choose a micro-apartment because it is typically more affordable than a multi-room apartment. It's entirely possible to live well in 24 square meters, as the kitchen, wardrobe, and bathroom have been designed to be functional and space-saving. The key is to arrange everything so that the apartment radiates cosiness despite its small size. Is everything well-coordinated, the space well-utilised, and are areas sensibly defined? Compact furniture and comfort are not mutually exclusive!