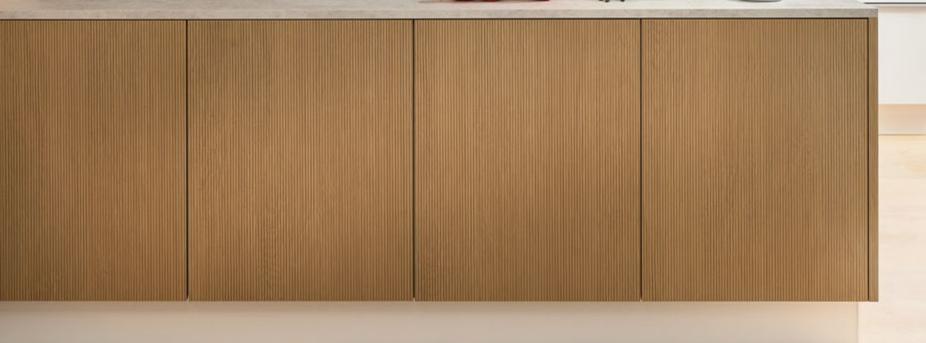

#### **DESIGN THAT CONNECTS ROOMS**

The new decor stripe wood choco brings the characteristic elegance of the ARTLINE series not just to the kitchen, but also to the living segment. The grooved wood look of the fronts creates a beautifully coordinated connection between different living areas and gives each room a unique and modern look. This award-winning decor received the German Design Award 2024 and looks exceptionally stylish, not just in kitchens, but also in living and dining rooms. This combination with the kitchen island in MatrixArt 800 and the SOFT LACK front in sepia brown soft mat shows how seamlessly function and design complement each other in a fully coordinated room design.

- Stripe wood choco, the exceptional new addition to the ARTLINE series, won the German Design Award 2024.
- 2 The shelves with integrated ring lights create a cosy ambiance while presenting the sideboard in a stylish light.
- 3 The island with a carcase height of 80 cm offers plenty of storage space.

ARTLINE Stripe wood choco SOFT LACK Sepia brown soft mat

MANHATTAN UNI Black green WORKTOP Volcanic oak SURROUNDING ELEMENTS Volcanic oak

HANDLE COMBINATIONS 852 Black