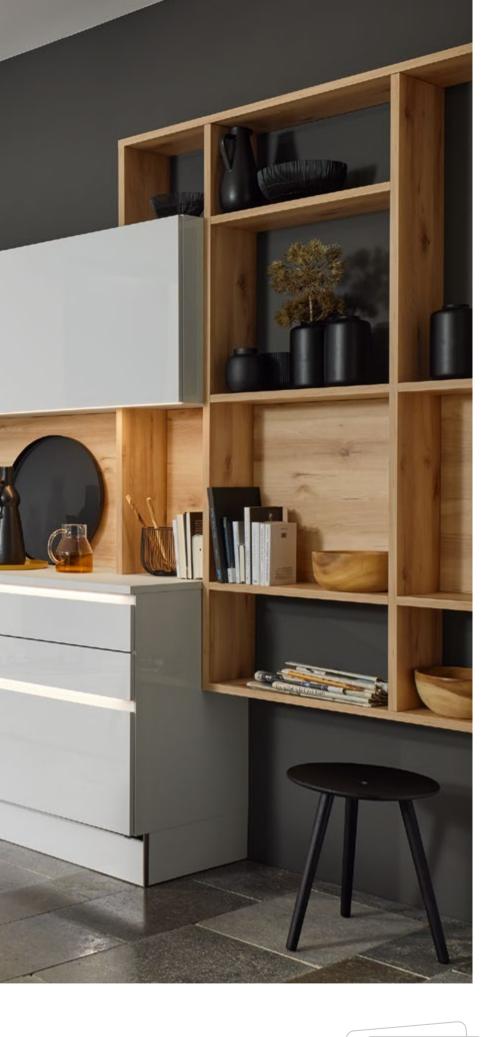

#### Open shelf units and display cabinets

1

With integrated lighting down the sides, these units open up the otherwise somewhat understated kitchen and artistically set the scene in every space. The display cabinets have no visible hinges, underlining their extremely home-like style.

# STONE PARED DOWN TO THE ESSENTIAL

This composition shows you how to create an impressive kitchen with the consistent interplay of black and white. The STONE front in white concrete provides a wonderful contrast with the elements in black. Illuminated MatrixArt handle recess profiles and shelf units with integrated lighting make inviting statements in this otherwise minimalist kitchen.

- 1 Shelf units with integrated lighting are a real eye-catcher – especially in black.
- 2 Space is reserved under the hob for everything that needs to be in easy reach.

STONE White concrete

The quickest way to keep your kitchen clean and tidy. Download info now.