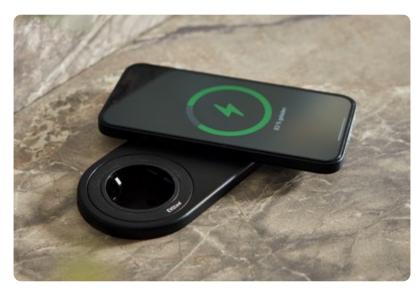

#### Convenient and innovative

i

 $\rightarrow$ 

The integrated socket with a Qi-Charger permits wireless charging, e.g. of your smartphone directly in your kitchen – an ingenious feature to make your life easier.