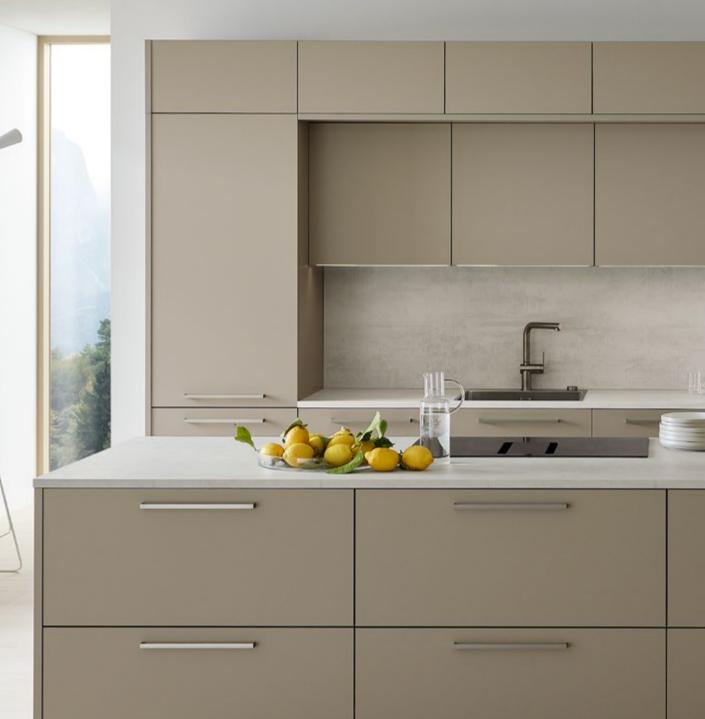

### PRACTICAL EAT-IN KITCHEN FOR THE WHOLE FAMILY

Copious storage space, lots of work surface and a generously sized dining table make this kitchen a hub for the whole family. At the same time, huge importance has been attached to planning the kitchen with high-quality materials: this is evident in the use of PORTLAND in real cement and in the laminate PLUS fronts with anti-fingerprint surface finish. PORTLAND Cement anthracite PLUS White soft mat WORKTOP Cement anthracite