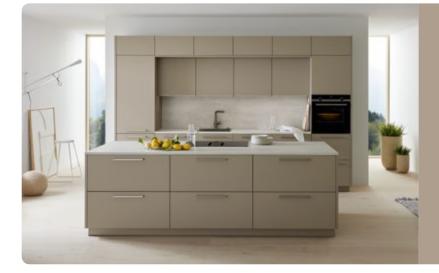

# VELLUTO CLASSY DESIGN AND INGENIOUS HIGHLIGHTS

VELLUTO in graphite mat unites elegance and function thanks to a lacquered surface with an easy-to-clean anti-fingerprint coating. Combined with the new carcase height MatrixArt 800, which permits symmetrical front division, black handle recess profiles and the marble imperiale worktop decor, this front creates a modern yet timeless style. The warm stone look in earthy hues chosen for the recess and the counter is a highlight in any kitchen.

The elegant front division of MatrixArt800 creates a modern, balanced look.