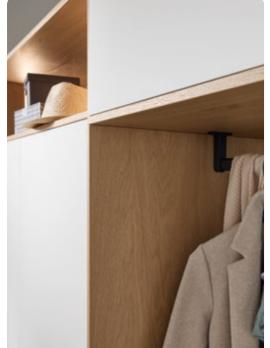

### Utility room – everything stored next to the kitchen

Whether used as a storage space for household items, a room for the washing machine and more, or even as a dressing room, a utility room can be versatile and flexible. And if it's located right next to the kitchen, even better! Customise this space according to your personal preferences.