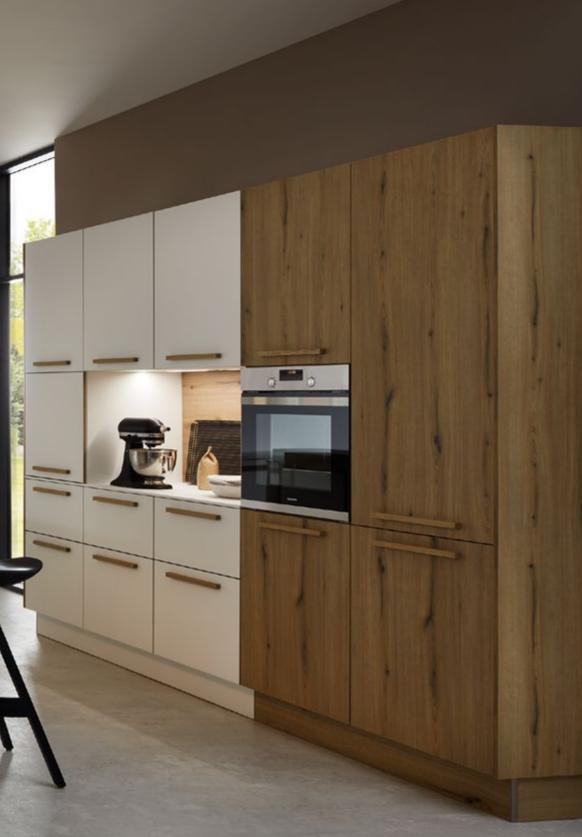

Our kitchens delight and captivate with high-quality materials:

The fronts are finished in multiple coats of high-gloss or soft mat lacquer to meet the most exacting of demands.

As an authentic and genuine natural product, real wood conveys warmth

and a sense of security.

Real glass, very high-quality surface in back-lacquered safety glass.

Each one of these hand-crafted fronts has a surface made of real cement and is one of a kind.

. 1

> or soft mat depending on finish. Extremely hard-wearing and

> A surface that is both easy to keep

clean and hard-wearing, high-gloss

also low-maintenance thanks to

the anti-fingerprint surface finish. Layers of a blend of resins, lacquer and particles of metal make the

front magnetic. Real stone is characterised by its exceptional feel and is a mixture of quartz and dolomite.

Very thinly applied coating to hide visible fingerprint marks on mat and glossy surfaces.

Worktops and end-panel elements used, thickness in mm.

# All sorts of different surface finishes – to suit your personal taste and budget

Genuine or reproduction – hardly distinguishable. Admittedly, the two are hard to tell apart because, first and foremost, all of the materials used in a Nolte kitchen are marked by a feel of particular quality. Genuine materials, such as wood, metal, lacquer or cement, are the perfect choice for kitchen fans with exacting expectations.

But high-quality reproductions are also available for many natural products. These absolutely authentic surfaces are in no way inferior to the original and surprise the senses with perfectly imitated texture and colouring. They also make the wish for individuality and something special come true in a way that is second to none.