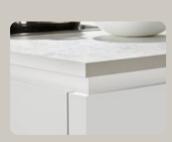

# The handleless kitchen

MatrixArt is Nolte's design-focused handleless kitchen: a maximum of two horizontal handle recess profiles creates a neat impression with graphic clarity. Tall units also give you the option of including vertical handle recess profiles. On request, all handle recess profiles can be illuminated, accentuating the kitchen's lines with stunning effect. This is where you can choose from seven different colours: from strong contrasts to a tone-in-tone design, from delicate elements to distinctive highlights.

Handle recess profile Arctic white

Handle recess profile White

Handle recess profile Stainless steel look

Handle recess profile Quartz grey

Handle recess profile

Handle recess profile Lava

Manaanese bronze

Watch our video to learn more about MATRIX+