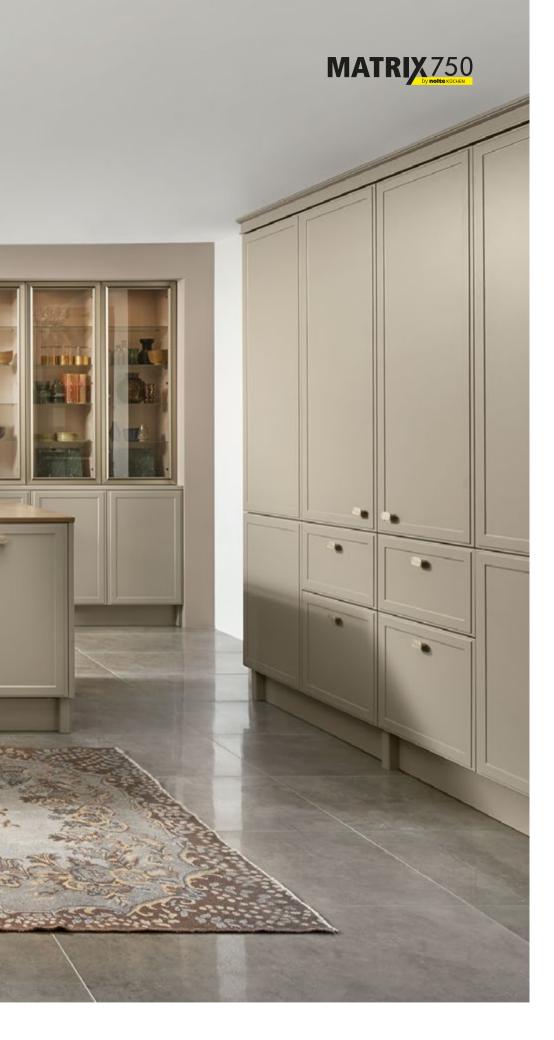

# **MATRIX**750 The classic option

# MATRIXART 750

The standard carcase height for a classic kitchen design combines optimised storage space with an ergonomic working height and is the perfect match for a wide variety of kitchen styles. With its timeless versatility, it suits both traditional and modern designs.

# One height, many options

What we associate with our new 80 cm carcase height Matrix 800 is clean, modern design with optimised function. This innovative solution offers not just more storage space, but a plethora of options for planning, to adapt it perfectly to your specific needs.

# DO YOU PREFER A CLASSIC LOOK – OR A DESIGN-FOCUSED STYLE?

Matrix 800 gives you plenty of freedom to create your dream space. From a classic look with 15 cm high drawers and the new 25 cm and 40 cm high pull-outs, to a design-focused symmetrical style with variations such as 40/40 cm, 20/20/40 cm or 20/20/20/20 cm – Matrix 800 offers the perfect choice for any taste. And the best feature of this product range? You can even integrate interior drawers in the high pull-outs: a perfect solution for keeping e.g. pot lids or other kitchen utensils in reach at all times.

#### More options for organising the interior

If requested, two flat drawers can be integrated behind the 20 cm high front. The 40 cm high pull-out is ideal for storing crates of drinks (1.0/1.5 litres). It is also the perfect place to stack interior organiser boxes.