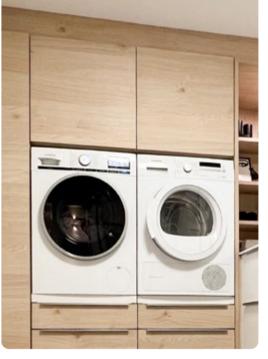

### Utility room – everything stored next to the kitchen

Whether used as a storage space for household items, a room for the washing machine and more, or even as a dressing room, a utility room can be versatile and flexible. And if it's located right next to the kitchen, even better! Customise this space according to your personal preferences.