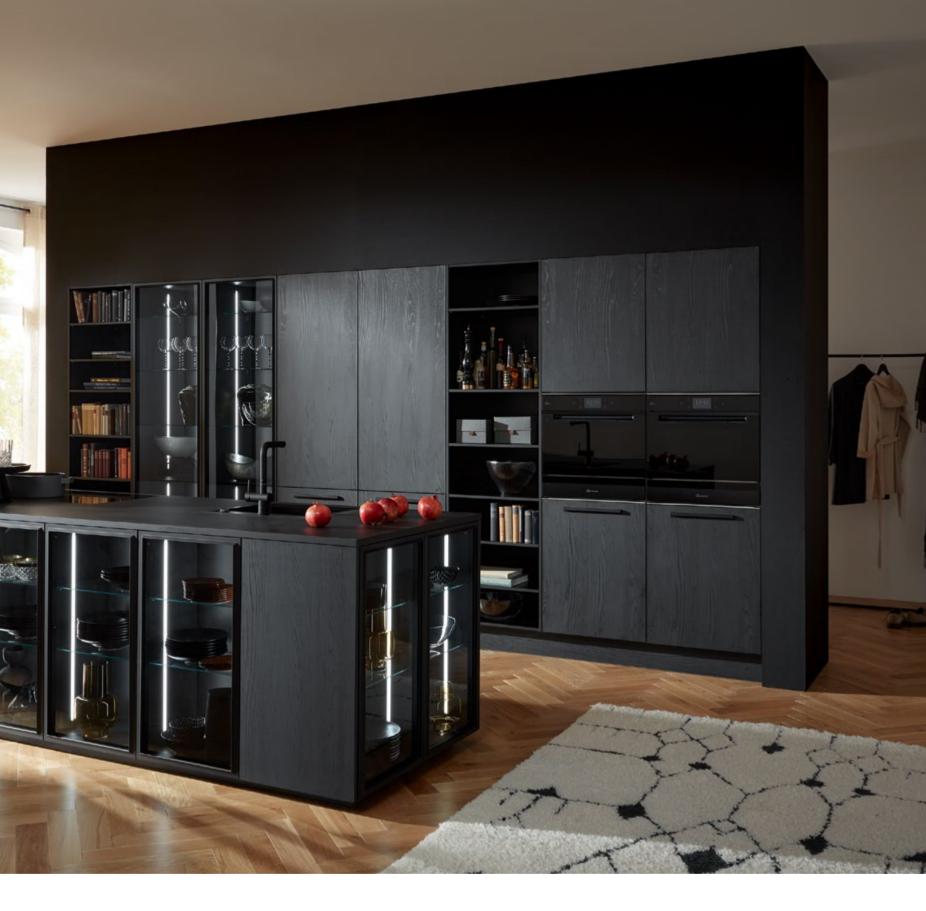

# MANHATTAN THE COSIEST SIDE OF BLACK

The MANHATTAN oak nero creates a well-balanced combination of inviting cosiness and timeless elegance with its expressive surface texture, which, depending on the incidence of light, changes from deep black to soft grey. Black electrical appliances, display cabinets with black anodised aluminium frames and black tinted glass, a black worktop and a black sink with matching mixer tap give this kitchen a particularly elegant aura.

#### Open shelf units and display cabinets

1

With integrated lighting down the sides, these units open up the otherwise somewhat understated kitchen and artistically set the scene in every space. The display cabinets have no visible hinges, underlining their extremely home-like style.

#### HANDLE COMBINATIONS 852 Black

MANHATTAN Oak nero WORKTOP Black PRO

LUCCA Cement anthracite WORKTOP Beech heart SURROUNDING ELEMENTS Beech heart

HANDLE COMBINATION 848 Titanium look, brushed

- 1 The classic corner unit with carousel makes perfect use of your kitchen's corner space.
- 2 Plenty of cupboard space: a carcase that's 15 cm deeper than normal provides storage space galore. Drawers can even be fitted below induction hobs.