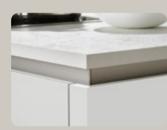

# The handleless kitchen

MatrixArt is Nolte's design-focused handleless kitchen: a maximum of two horizontal handle recess profiles creates a neat impression with graphic clarity. Tall units also give you the option of including vertical handle recess profiles. On request, all handle recess profiles can be illuminated, accentuating the kitchen's lines with stunning effect. This is where you can choose from seven different colours: from strong contrasts to a tone-in-tone design, from delicate elements to distinctive highlights.

Handle recess profile Arctic white

Handle recess profile White

Handle recess profile Stainless steel look

Handle recess profile Quartz grey

Handle recess profile

Handle recess profile Lava

Manaanese bronze

Watch our video to learn more about MATRIX+