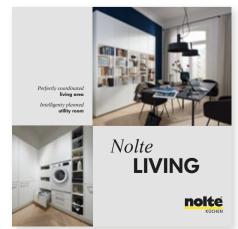

## Nolte LIVING – perfectly coordinated living area

At Nolte Küchen, the materials you choose for your kitchen can also be used to style your living area. In terms of visual appeal, our modern furniture lets you perfect the transition from kitchen to other spaces in the home, such as the living or dining area.

Learn more about our living room furniture and planning utility rooms.

## Anything goes

Nolte gives you the opportunity to turn your home into a perfectly furnished haven of well-being. Our range of products perfectly combine storage space, function, budget and design. Our high-quality reproductions in modern concrete, stone or wood looks let you create a sophisticated design even on a tight budget. Genuine materials like wood, metal, lacquer, glass, cement or stone meet even the highest standards. Your favourite decors accentuate your style, from the kitchen, through the hallway into the living area.