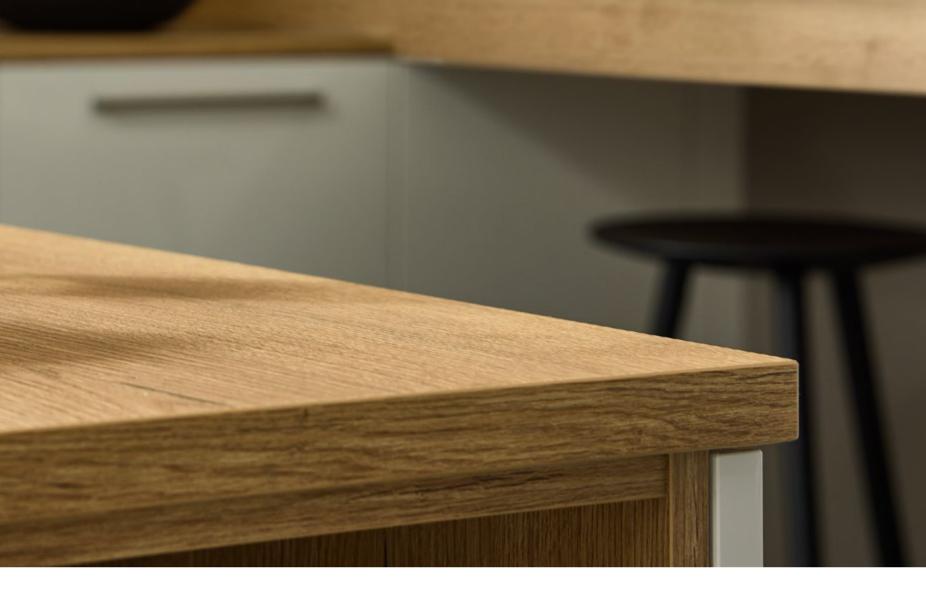

#### **REAL WOOD**

As an authentic and genuine natural product, wood conveys warmth and a sense of security. The natural variations in colour and texture visible in the grain are an inherent part of wood. Used in the kitchen, the natural material lends itself to quality craftsmanship while conveying its charm and character.

# Wooden surface:

| LEGNO     | Real wood for        |
|-----------|----------------------|
| TAVOLA    | exceptional kitchens |
| ARTWOOD   | In no way inferior   |
| MANHATTAN | to the original      |