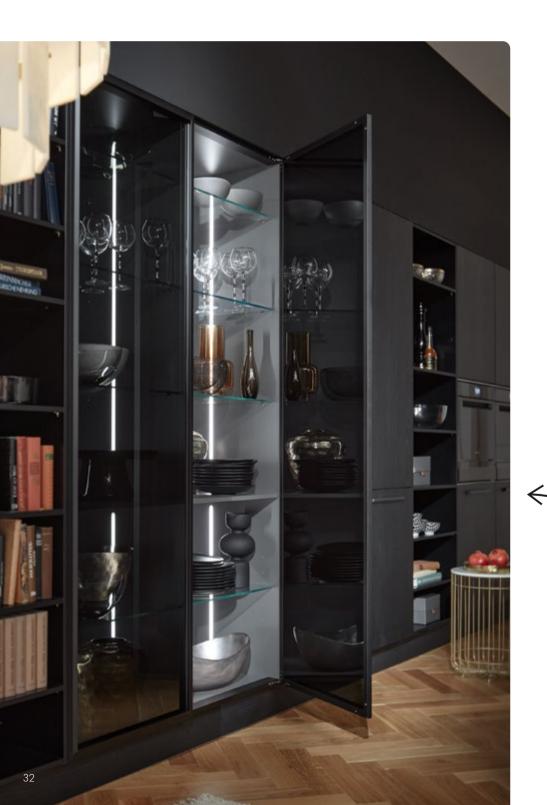

# MANHATTAN THE COSIEST SIDE OF BLACK

The MANHATTAN oak nero creates a well-balanced combination of inviting cosiness and timeless elegance with its expressive surface texture, which, depending on the incidence of light, changes from deep black to soft grey. Black electrical appliances, display cabinets with black anodised aluminium frames and black tinted glass, a black worktop and a black sink with matching mixer tap give this kitchen a particularly elegant aura.

#### Open shelf units and display cabinets

1

With integrated lighting down the sides, these units open up the otherwise somewhat understated kitchen and artistically set the scene in every space. The display cabinets have no visible hinges, underlining their extremely home-like style.