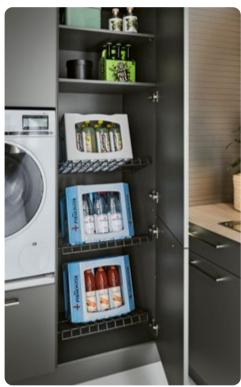

## Intelligently planned utility room

Clothes are well organised in the laundry sorting wardrobes, clear storage and easy access to beverage crates, convenient laundry cabinet with space for two baskets.

### Utility room – everything stored next to the kitchen

Whether used as a storage space for household items, a room for the washing machine and more, or even as a dressing room, a utility room can be versatile and flexible. And if it's located right next to the kitchen, even better! Customise this space according to your personal preferences.