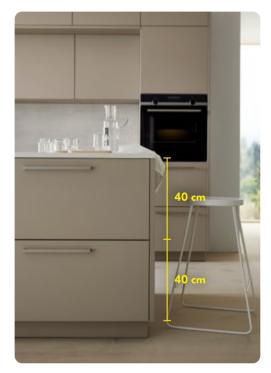

# DO YOU PREFER A CLASSIC LOOK – OR A DESIGN-FOCUSED STYLE?

Matrix 800 gives you plenty of freedom to create your dream space. From a classic look with 15 cm high drawers and the new 25 cm and 40 cm high pull-outs, to a design-focused symmetrical style with variations such as 40/40 cm, 20/20/40 cm or 20/20/20/20 cm – Matrix 800 offers the perfect choice for any taste. And the best feature of this product range? You can even integrate interior drawers in the high pull-outs: a perfect solution for keeping e.g. pot lids or other kitchen utensils in reach at all times.

#### More options for organising the interior

If requested, two flat drawers can be integrated behind the 20 cm high front. The 40 cm high pull-out is ideal for storing crates of drinks (1.0/1.5 litres). It is also the perfect place to stack interior organiser boxes.