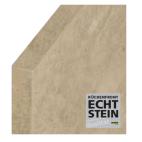

# Stone surface:

| CANTERA | Our front with a real<br>stone surface |
|---------|----------------------------------------|
| STONE   | Authentic stone look<br>as an option   |

#### CANTERA / SOFT LACK REAL STONE FRONT WITH AN EXTRAORDINARY NOTE

You'll experience a unique texture with the real stone front CANTERA. The material made of quartz and dolomite feels like lightly roughened sandstone, just like a genuine element from nature. In this design, CANTERA, here in sand lime cream, meets SOFT LACK in sepia brown. Adjacent areas, such as pantry or utility rooms, can be equipped with passage doors with a width of 75 cm. The attached table in this kitchen provides ample space for family time. Whether it's breakfast in the morning or a hot drink in the evening, this is a place where you can laugh, play, and eat together at any time.

Stone is a pure, genuine natural material that radiatesstability and durability. Natural variations in color and texture are unmistakable features. The surface made from a quartz-dolomite mixture creates a slightly rough texture that emphasizes the exceptional character of this material.