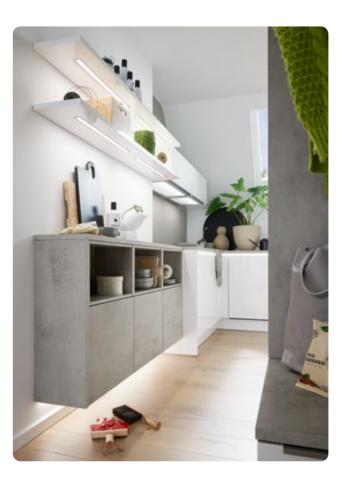

## Nolte LIVING – perfectly coordinated living area

At Nolte Küchen, the materials you choose for your kitchen can also be used to style your living area. In terms of visual appeal, our modern furniture lets you perfect the transition from kitchen to other spaces in the home, such as the living or dining area.

## Anything goes

Nolte gives you the opportunity to turn your home into a perfectly furnished haven of well-being. Our range of products perfectly combine storage space, function, budget and design. Our high-quality reproductions in modern concrete, stone or wood looks let you create a sophisticated design even on a tight budget. Genuine materials like wood, metal, lacquer, glass, cement or stone meet even the highest standards. Your favourite decors accentuate your style, from the kitchen, through the hallway into the living area.

### Utility room – everything stored next to the kitchen

Whether used as a storage space for household items, a room for the washing machine and more, or even as a dressing room, a utility room can be versatile and flexible. And if it's located right next to the kitchen, even better! Customise this space according to your personal preferences.