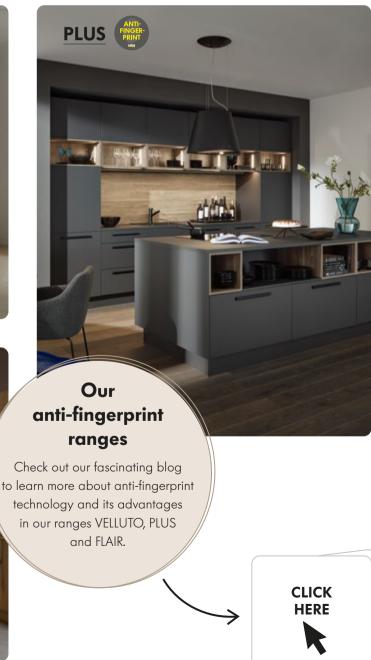

# Comfortably easy to clean.

# Anti-fingerprint surfaces: The smart solution for stain-free kitchen fronts

Daily use leaves traces in any kitchen. With its anti-fingerprint surfaces, Nolte Küchen offers a convenient solution: Easy-to-clean fronts that minimise fingerprints and will wow you with their velvety-mat surface.

In any kitchen, cabinets and drawers are opened and closed multiple times a day. This means constant contact of fronts with hands, quickly leading to visible fingerprints and signs of use. It's a familiar problem: You've only just cleaned all the surfaces and already they're stained again – particularly if your household has children in it. Kitchen fronts with anti-fingerprint surfaces are an effective solution for this problem. A special coating applied to the fronts seals the surface and reduces fingerprints and other signs of use to a minimum. The surfaces are regarded as particularly resilient and easy to clean because of their resistance against the signs of daily use. In addition, the surface offers a pleasant velvety-mat feel and adds a touch of timeless elegance to any kitchen. These kitchen fronts are ideal for anyone looking for an easy-to-clean, long-lived kitchen without compromising on aesthetics. Nolte Küchen offers you an extensive product portfolio with a total of three ranges that feature this innovative anti-fingerprint technology.

## VELLUTO TIMELESS BEAUTY

The VELLUTO range unites timeless beauty and innovative function. The new 80 cm carcase height offers not just more storage space, but creates modern, elegant proportions that will turn your kitchen into a true highlight of design. The clean structure of the front division underlines the balanced, stylish design. The soft hue lava mat and the mat lacquer surface with its anti-fingerprint technology make sure that your kitchen always looks immaculate. The velvety feel underlines the first-class quality of this design and turns every-day life in your kitchen into a unique experience.

#### PLUS / MANHATTAN THE KITCHEN AS A GATHERING PLACE

The PLUS program in lava soft mat brings both timeless and modern colours and fronts to your kitchen. The fronts combine beautifully with wood decors, as shown here with oak graphite silver. And thanks to the highly resistant, easy-to-clean anti-fingerprint surface, any prints on the front are practically invisible. PLUS in lava creates a cosy, inviting ambiance. Make your kitchen a gathering place for get-togethers with friends, for laughing, chatting and playing. Experience unforgettable moments in and with your new kitchen!