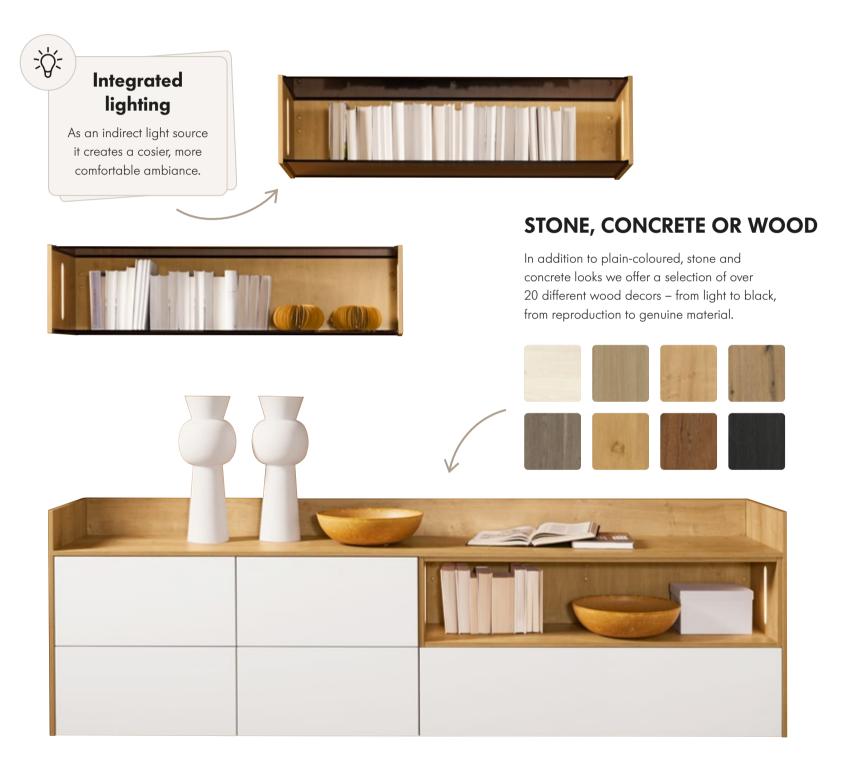

Our kitchens delight and captivate with high-quality materials:

The fronts are finished in multiple coats of high-gloss or soft mat lacquer to meet the most exacting of demands.

As an authentic and genuine natural product, real wood conveys warmth

and a sense of security.

Real glass, very high-quality surface in back-lacquered safety glass.

Each one of these hand-crafted fronts has a surface made of real cement and is one of a kind.

. 1

> or soft mat depending on finish. Extremely hard-wearing and

> A surface that is both easy to keep

clean and hard-wearing, high-gloss

also low-maintenance thanks to

the anti-fingerprint surface finish. Layers of a blend of resins, lacquer and particles of metal make the

front magnetic. Real stone is characterised by its exceptional feel and is a mixture of quartz and dolomite.

Very thinly applied coating to hide visible fingerprint marks on mat and glossy surfaces.

Worktops and end-panel elements used, thickness in mm.

# All sorts of different surface finishes – to suit your personal taste and budget

Genuine or reproduction – hardly distinguishable. Admittedly, the two are hard to tell apart because, first and foremost, all of the materials used in a Nolte kitchen are marked by a feel of particular quality. Genuine materials, such as wood, metal, lacquer or cement, are the perfect choice for kitchen fans with exacting expectations.

But high-quality reproductions are also available for many natural products. These absolutely authentic surfaces are in no way inferior to the original and surprise the senses with perfectly imitated texture and colouring. They also make the wish for individuality and something special come true in a way that is second to none.

Now all you have to do is decide ...

LEGNO Oak champagne

ARTWOOD Oak ventura

# Stone surface:

| CANTERA | Our front with a real<br>stone surface |
|---------|----------------------------------------|
| STONE   | Authentic stone look<br>as an option   |

# Cement surface:

| PORTLAND | Our front with a real<br>cement surface                            |
|----------|--------------------------------------------------------------------|
| LUCCA    | Realistic cement/concrete look<br>with a surprisingly genuine feel |

# Lacquered surface:

| SOFT LACK<br>NOVA LACK<br>FINE LACK | Ranges of genuine lacquer<br>in mat and gloss |
|-------------------------------------|-----------------------------------------------|
| FEEL                                | Lacquered laminate as                         |
| LUX                                 | an impressive alternative                     |

# Wooden surface:

| LEGNO     | Real wood for        |
|-----------|----------------------|
| TAVOLA    | exceptional kitchens |
| ARTWOOD   | In no way inferior   |
| MANHATTAN | to the original      |

### Metal surface:

| FERRO | Our real metal front<br>is even magnetic       |
|-------|------------------------------------------------|
| METAL | An authentic interpretation of the metal theme |