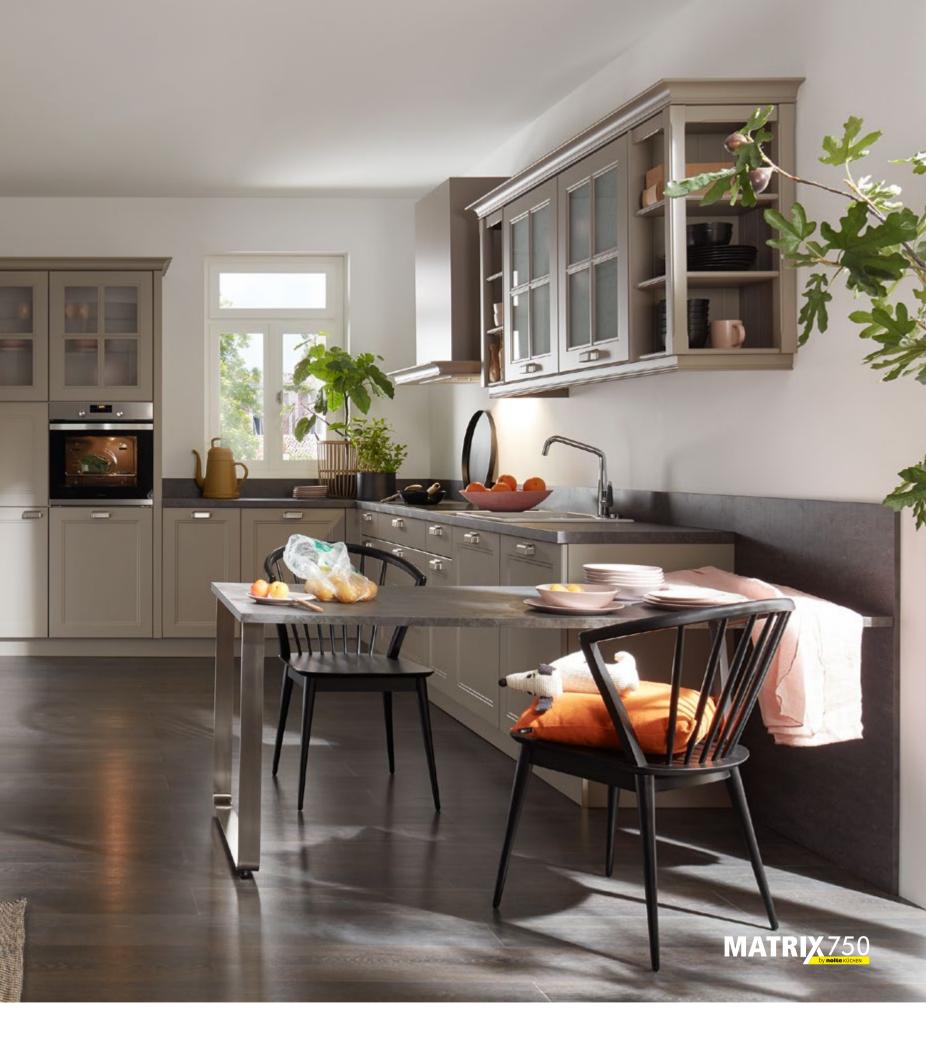

# One height, many options

What we associate with our new 80 cm carcase height Matrix 800 is clean, modern design with optimised function. This innovative solution offers not just more storage space, but a plethora of options for planning, to adapt it perfectly to your specific needs.

# DO YOU PREFER A CLASSIC LOOK – OR A DESIGN-FOCUSED STYLE?

Matrix 800 gives you plenty of freedom to create your dream space. From a classic look with 15 cm high drawers and the new 25 cm and 40 cm high pull-outs, to a design-focused symmetrical style with variations such as 40/40 cm, 20/20/40 cm or 20/20/20/20 cm – Matrix 800 offers the perfect choice for any taste. And the best feature of this product range? You can even integrate interior drawers in the high pull-outs: a perfect solution for keeping e.g. pot lids or other kitchen utensils in reach at all times.

#### More options for organising the interior

If requested, two flat drawers can be integrated behind the 20 cm high front. The 40 cm high pull-out is ideal for storing crates of drinks (1.0/1.5 litres). It is also the perfect place to stack interior organiser boxes.