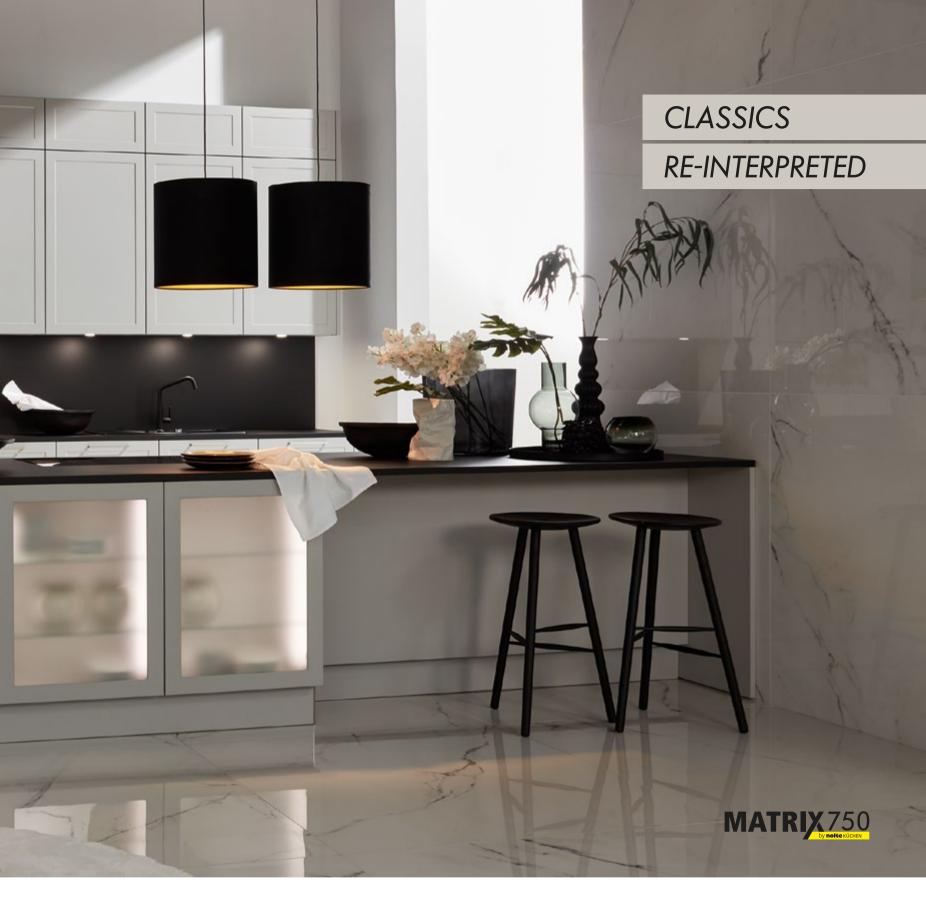

# **MATRIX**750 The classic option

# MATRIXART 750

The standard carcase height for a classic kitchen design combines optimised storage space with an ergonomic working height and is the perfect match for a wide variety of kitchen styles. With its timeless versatility, it suits both traditional and modern designs.