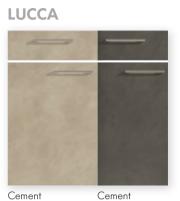

# Cement surface:

| PORTLAND | Our front with a real<br>cement surface                            |
|----------|--------------------------------------------------------------------|
| LUCCA    | Realistic cement/concrete look<br>with a surprisingly genuine feel |

# LUCCA CEMENT LOOK IN PERFECTION

Do you love the on-trend cement look but don't want to invest in the genuine material? This makes the LUCCA front just the right choice for you! Anthracite combined with beech heartwood creates a kitchen with well-balanced contrasts. With the front being an authentic reproduction, there's bound to be enough of your budget left over for adding all sorts of other features to your kitchen – and all without having to sacrifice a stunning look either.