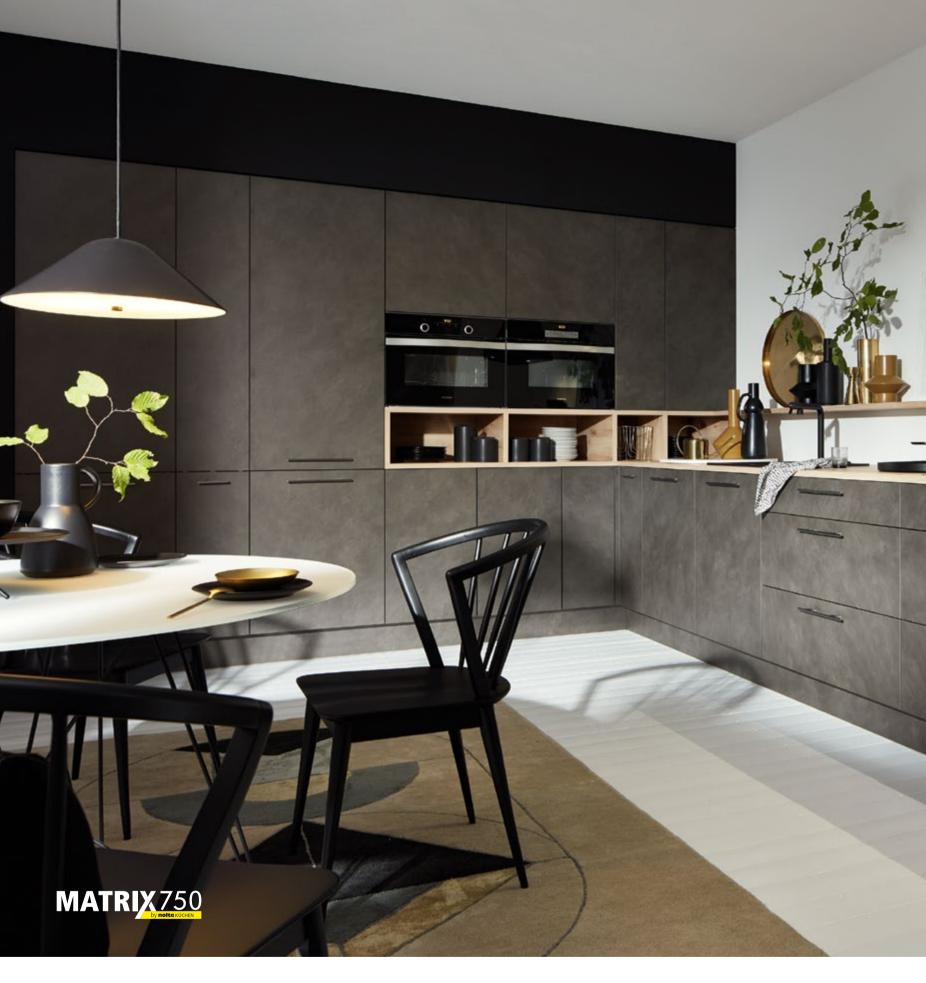

# **MATRIX**750 The classic option

# MATRIXART 750

The standard carcase height for a classic kitchen design combines optimised storage space with an ergonomic working height and is the perfect match for a wide variety of kitchen styles. With its timeless versatility, it suits both traditional and modern designs.