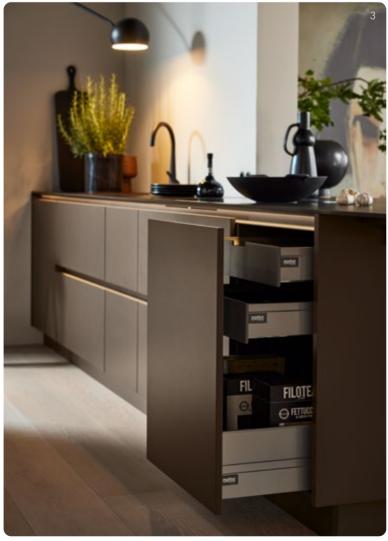

# DO YOU PREFER A CLASSIC LOOK – OR A DESIGN-FOCUSED STYLE?

Matrix 800 gives you plenty of freedom to create your dream space. From a classic look with 15 cm high drawers and the new 25 cm and 40 cm high pull-outs, to a design-focused symmetrical style with variations such as 40/40 cm, 20/20/40 cm or 20/20/20/20 cm – Matrix 800 offers the perfect choice for any taste. And the best feature of this product range? You can even integrate interior drawers in the high pull-outs: a perfect solution for keeping e.g. pot lids or other kitchen utensils in reach at all times.

#### More options for organising the interior

If requested, two flat drawers can be integrated behind the 20 cm high front. The 40 cm high pull-out is ideal for storing crates of drinks (1.0/1.5 litres). It is also the perfect place to stack interior organiser boxes.