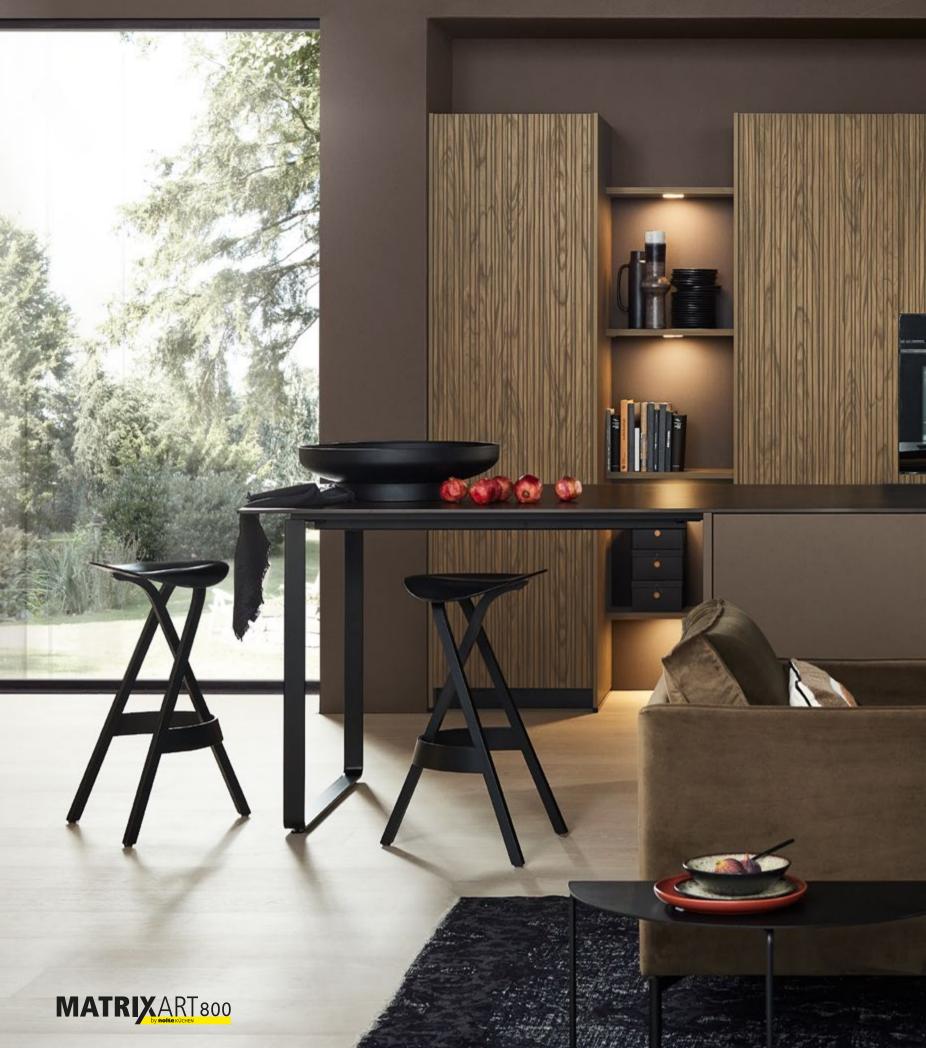

# MATRIXART

# The handleless kitchen

MatrixArt is Nolte's design-focused handleless kitchen: a maximum of two horizontal handle recess profiles creates a neat impression with graphic clarity. Tall units also give you the option of including vertical handle recess profiles. On request, all handle recess profiles can be illuminated, accentuating the kitchen's lines with stunning effect. This is where you can choose from seven different colours: from strong contrasts to a tone-in-tone design, from delicate elements to distinctive highlights.