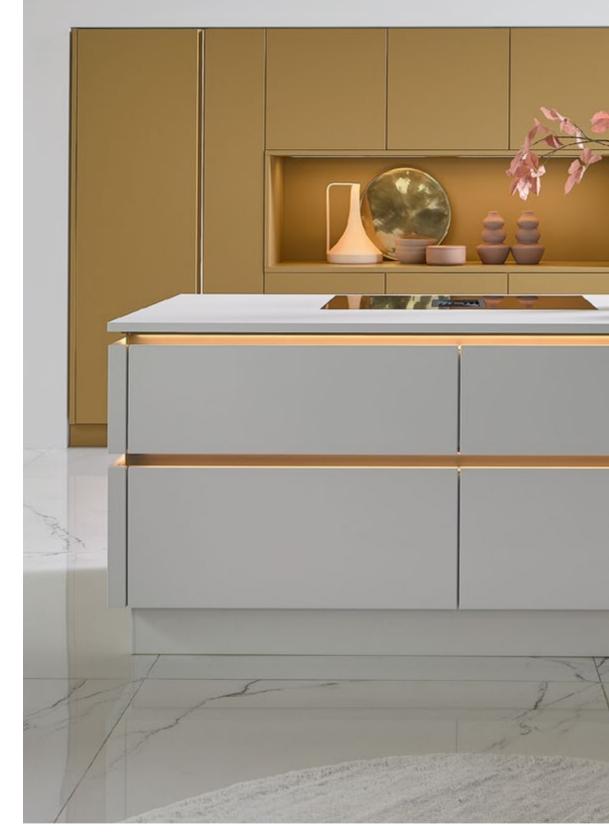

# MANHATTAN UNI SHADES OF GREEN RE-INVENTED

The MANHATTAN UNI front in the new on-trend shade of black green brings even more natural authenticity into your home. This is where shades of green are reinvented and experience a renaissance – in black green, MANHATTAN UNI makes a real eye-catcher. The aesthetically pleasing nuances of this green shade create a picture of delightful harmony when combined with wood decor finishes. A real alternative to the classic colour finishes!

l

Base and tall units can also be upgraded with LED lighting recessed in the side.