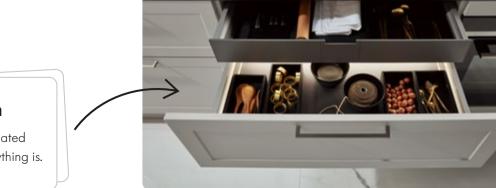

## Perfect organisation

i

Well-organised drawers and illuminated pull-outs quickly show you where everything is.