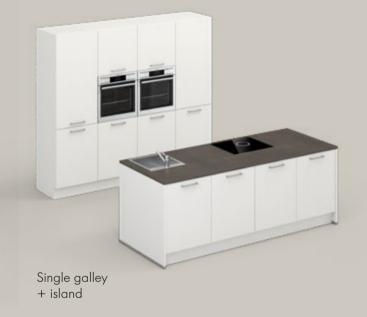

#### **PLANNING OPTIONS**

Let yourself be inspired by our helpful video when choosing the right kitchen shape.

L-shaped

Single galley

Single galley + island + counter

Single galley + island with table solution