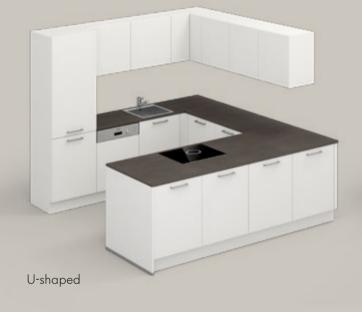

# From single galley to cooking island every Nolte kitchen can be planned in the right size for you

When planning, you have all the options: whether large or small space, with or without a kitchen island, set across a corner, units opposite one another, against one or more walls everything is possible with Nolte Küchen. Whichever kitchen you choose and whichever budget you have, Nolte kitchens can be adapted to virtually any wish and produced to meet your every personal preference and need.

#### **PLANNING OPTIONS**

Let yourself be inspired by our helpful video when choosing the right kitchen shape.

L-shaped

Single galley

Single galley + island + counter

Single galley + island with table solution