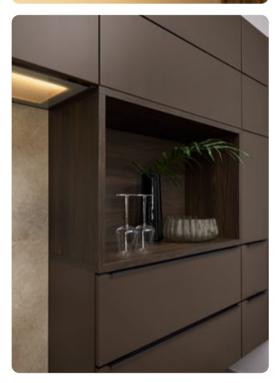

#### Open shelf units and display cabinets

1

With integrated lighting down the sides, these units open up the otherwise somewhat understated kitchen and artistically set the scene in every space. The display cabinets have no visible hinges, underlining their extremely home-like style.