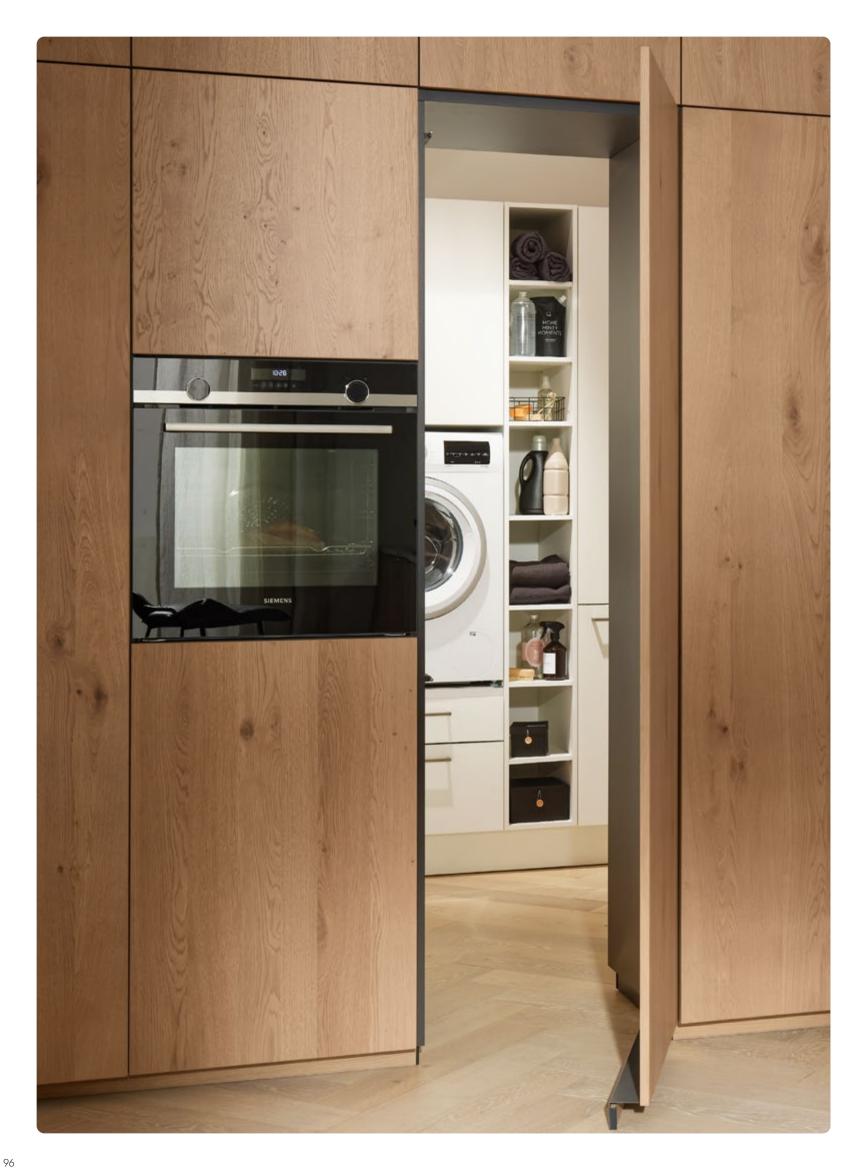

### Period property – historic charm meets urban style

Furnishing an old apartment in a big city requires special skill since beautiful stucco ornaments often run along the ceiling or masonry walls need to be preserved. Furthermore, the old building offers the opportunity to live in an urban style and create a very special ambiance. Planning requires sensitivity, a clever touch, and of course, innovative ideas. For example, a real wood kitchen front can emphasise the character of the construction and create an inviting atmosphere. But not only the kitchen is equipped with the real wood range TAVOLA. Behind the closed design front, a practical utility room can be stylishly concealed. And there are more areas in this old apartment that you can discover in the video.

### Utility room – everything stored next to the kitchen

Whether used as a storage space for household items, a room for the washing machine and more, or even as a dressing room, a utility room can be versatile and flexible. And if it's located right next to the kitchen, even better! Customise this space according to your personal preferences.