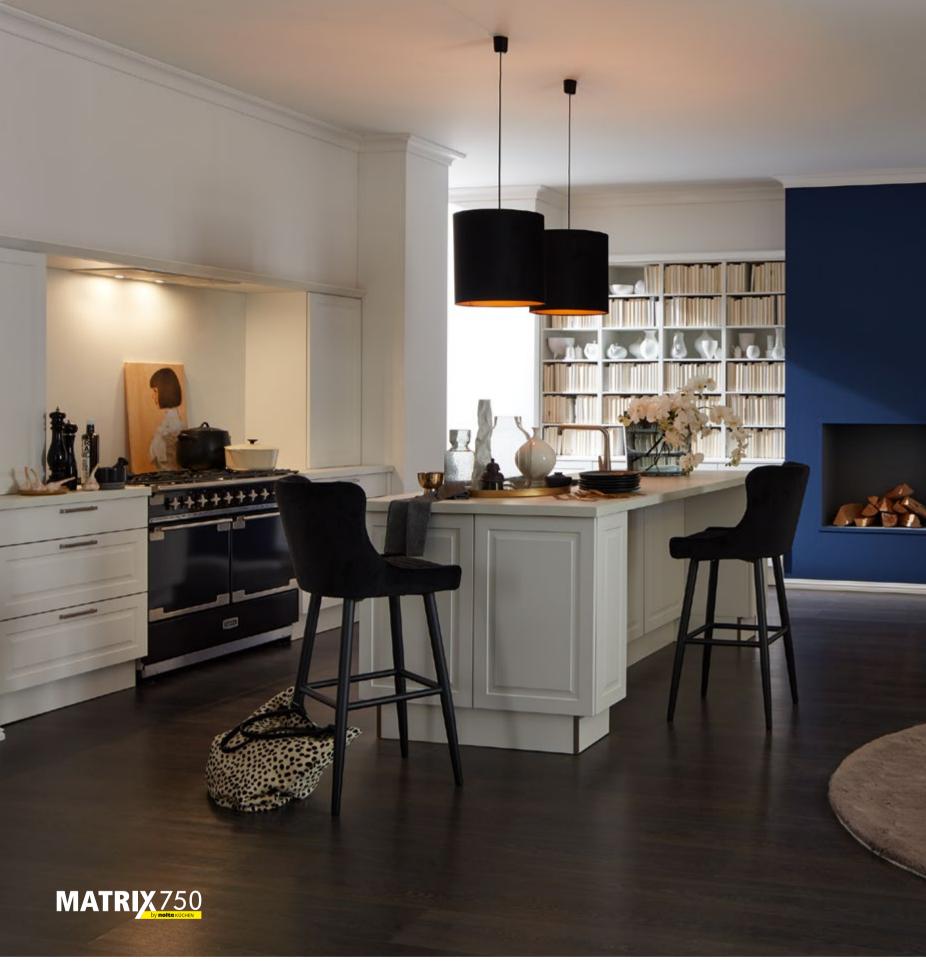

# **MATRIX**750 The classic option

# MATRIXART 750

The standard carcase height for a classic kitchen design combines optimised storage space with an ergonomic working height and is the perfect match for a wide variety of kitchen styles. With its timeless versatility, it suits both traditional and modern designs.