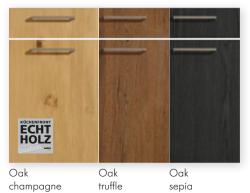

# All sorts of different surface finishes – to suit your personal taste and budget

Genuine or reproduction – hardly distinguishable. Admittedly, the two are hard to tell apart because, first and foremost, all of the materials used in a Nolte kitchen are marked by a feel of particular quality. Genuine materials, such as wood, metal, lacquer or cement, are the perfect choice for kitchen fans with exacting expectations.

But high-quality reproductions are also available for many natural products. These absolutely authentic surfaces are in no way inferior to the original and surprise the senses with perfectly imitated texture and colouring. They also make the wish for individuality and something special come true in a way that is second to none.

# Wooden surface:

| LEGNO     | Real wood for        |
|-----------|----------------------|
| TAVOLA    | exceptional kitchens |
| ARTWOOD   | In no way inferior   |
| MANHATTAN | to the original      |

#### **REAL WOOD**

As an authentic and genuine natural product, wood conveys warmth and a sense of security. The natural variations in colour and texture visible in the grain are an inherent part of wood. Used in the kitchen, the natural material lends itself to quality craftsmanship while conveying its charm and character.