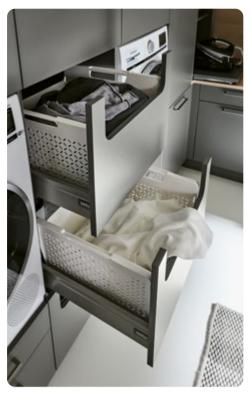

## Intelligently planned utility room

Clothes are well organised in the laundry sorting wardrobes, clear storage and easy access to beverage crates, convenient laundry cabinet with space for two baskets.

### Utility room – everything stored next to the kitchen

Whether used as a storage space for household items, a room for the washing machine and more, or even as a dressing room, a utility room can be versatile and flexible. And if it's located right next to the kitchen, even better! Customise this space according to your personal preferences.