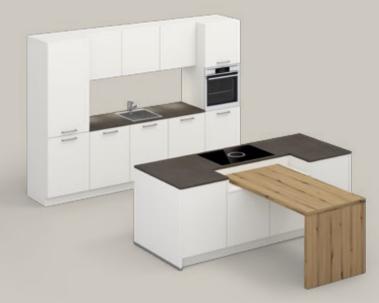

#### **PLANNING OPTIONS**

Let yourself be inspired by our helpful video when choosing the right kitchen shape.

L-shaped

Single galley

Single galley + island + counter

Single galley + island with table solution