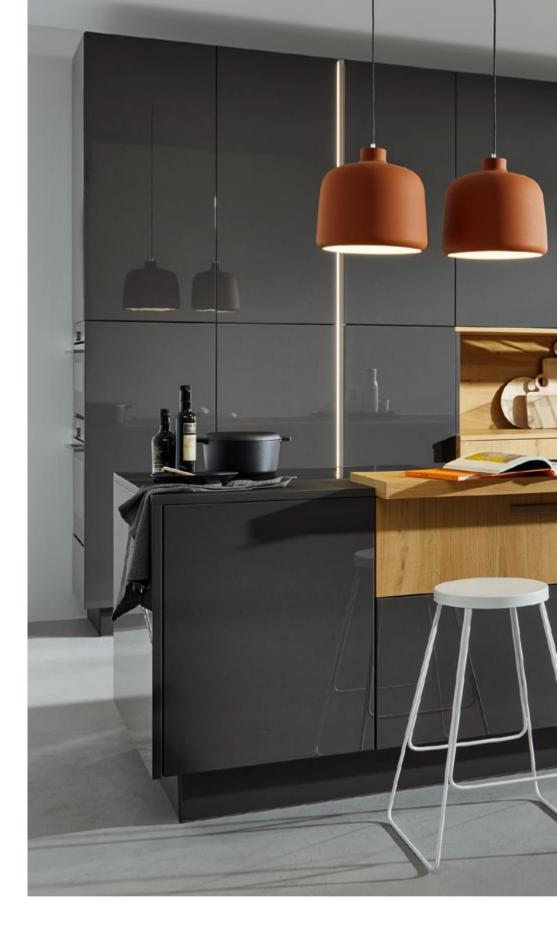

# **MATRIX**750 The classic option

# MATRIXART 750

The standard carcase height for a classic kitchen design combines optimised storage space with an ergonomic working height and is the perfect match for a wide variety of kitchen styles. With its timeless versatility, it suits both traditional and modern designs.