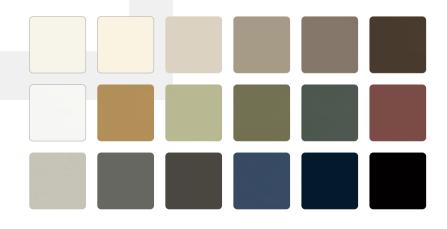

Our kitchens delight and captivate with high-quality materials:

The fronts are finished in multiple coats of high-gloss or soft mat lacquer to meet the most exacting of demands.

As an authentic and genuine natural product, real wood conveys warmth

and a sense of security.

Real glass, very high-quality surface in back-lacquered safety glass.

Each one of these hand-crafted fronts has a surface made of real cement and is one of a kind.

. 1

> or soft mat depending on finish. Extremely hard-wearing and

> A surface that is both easy to keep

clean and hard-wearing, high-gloss

also low-maintenance thanks to

the anti-fingerprint surface finish. Layers of a blend of resins, lacquer and particles of metal make the

front magnetic. Real stone is characterised by its exceptional feel and is a mixture of quartz and dolomite.

Very thinly applied coating to hide visible fingerprint marks on mat and glossy surfaces.

Worktops and end-panel elements used, thickness in mm.