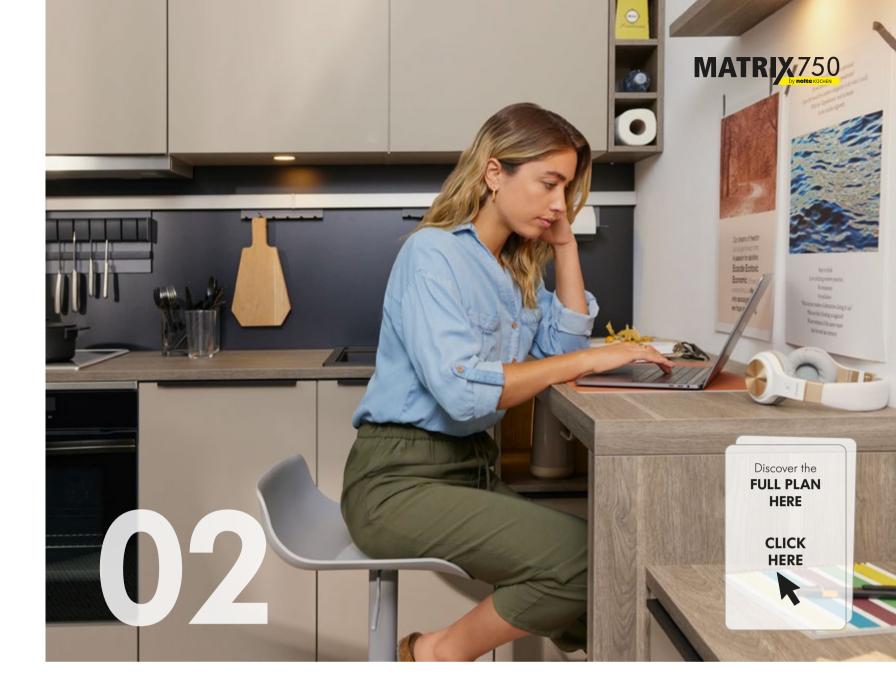

# MATRIX 800 The design-focused choice

Matrix 800 offers more storage space and a plethora of options for focusing on great design. The new carcase height makes it possible to integrate 40 cm high pull-outs and 20 cm high drawers to optimise use of the available space. At the same time it creates a modern style with ingenious details.

# One height, many options

What we associate with our new 80 cm carcase height Matrix 800 is clean, modern design with optimised function. This innovative solution offers not just more storage space, but a plethora of options for planning, to adapt it perfectly to your specific needs.

Nolte Küchen has now been awarded the prestigious Kitchen Innovation Award 2025 for this innovation, which is presented for innovative and functional kitchen technologies.