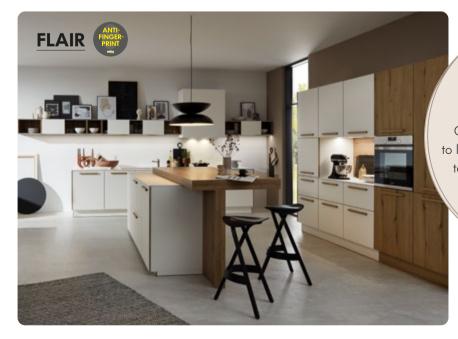

FLAIR White soft mat with volcanic oak edge MANHATTAN Volcanic oak WORKTOP White PRO

HANDLE COMBINATION 855 Volcanic oak, wood

### FLAIR / MANHATTAN A PERFECT MATCH

A sense of harmony always pervades wherever colours and patterns create a whole – and are reflected in different parts of the kitchen. As here: where MANHATTAN volcanic oak meets the statement edge from FLAIR, perfectly colour-matched to create a look of delightful harmony. Almost invisible from the outside, it only really becomes apparent when the doors and pull-outs are opened. Also in volcanic oak, the handles complement the look of this kitchen with absolute perfection.

 Harmony in perfection: the coordinated fronts and handles give this kitchen that certain something.

2 Distinctive design element: the statement edge in volcanic oak.