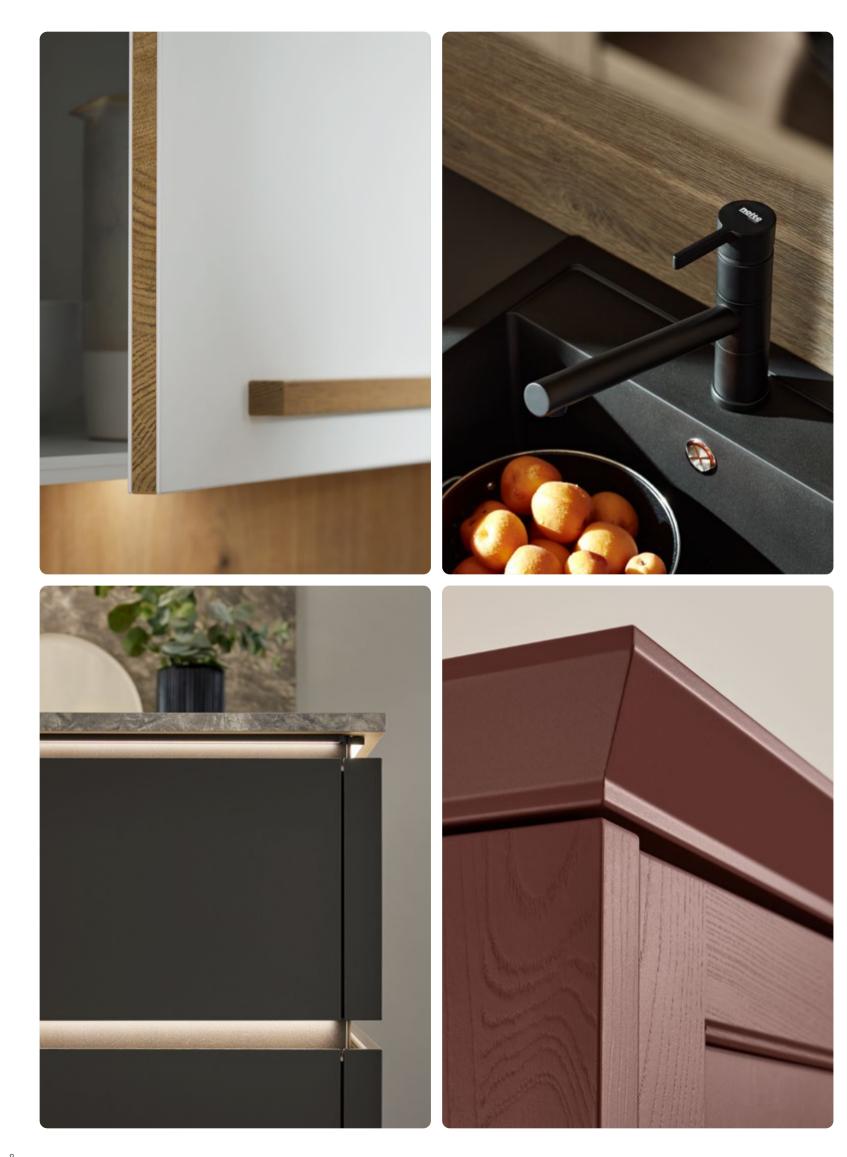

Our kitchens delight and captivate with high-quality materials:

The fronts are finished in multiple coats of high-gloss or soft mat lacquer to meet the most exacting of demands.

As an authentic and genuine natural product, real wood conveys warmth

and a sense of security.

Real glass, very high-quality surface in back-lacquered safety glass.

Each one of these hand-crafted fronts has a surface made of real cement and is one of a kind.

. 1

> or soft mat depending on finish. Extremely hard-wearing and

> A surface that is both easy to keep

clean and hard-wearing, high-gloss

also low-maintenance thanks to

the anti-fingerprint surface finish. Layers of a blend of resins, lacquer and particles of metal make the

front magnetic. Real stone is characterised by its exceptional feel and is a mixture of quartz and dolomite.

Very thinly applied coating to hide visible fingerprint marks on mat and glossy surfaces.

Worktops and end-panel elements used, thickness in mm.