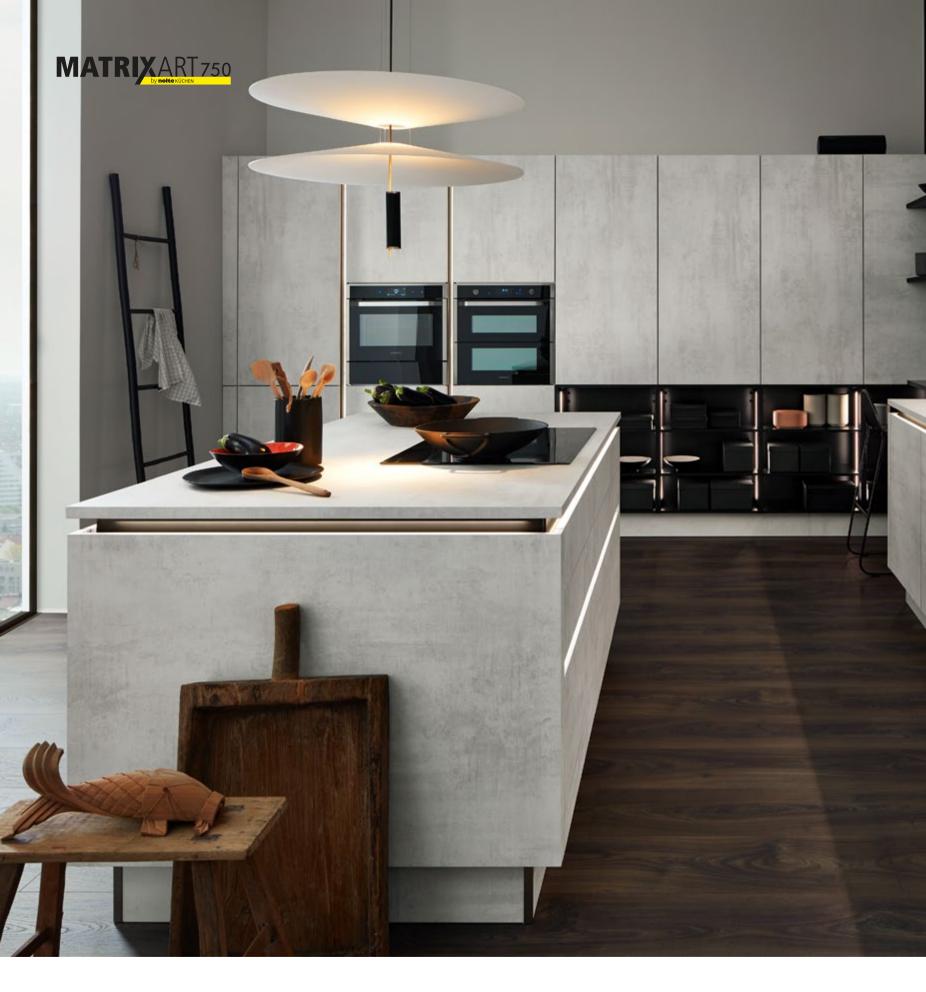

# **MATRIX**750 The classic option

# MATRIXART 750

The standard carcase height for a classic kitchen design combines optimised storage space with an ergonomic working height and is the perfect match for a wide variety of kitchen styles. With its timeless versatility, it suits both traditional and modern designs.