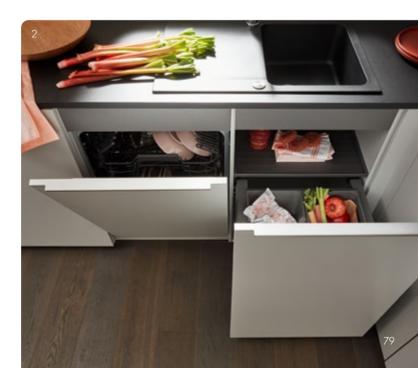

### MATRIX900

- Coming in a carcase height of 90 cm, Matrix 900 provides no less than 20% more storage space than the standard 75 cm height. This makes even better use of every corner and you always have everything at your fingertips.
- 2 Perfectly integrated: compact dishwashing centre with dishwasher and waste sorting.