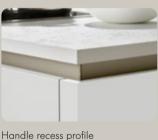

# The handleless kitchen

MatrixArt is Nolte's design-focused handleless kitchen: a maximum of two horizontal handle recess profiles creates a neat impression with graphic clarity. Tall units also give you the option of including vertical handle recess profiles. On request, all handle recess profiles can be illuminated, accentuating the kitchen's lines with stunning effect. This is where you can choose from seven different colours: from strong contrasts to a tone-in-tone design, from delicate elements to distinctive highlights.

Handle recess profile Arctic white

Handle recess profile White

Handle recess profile Stainless steel look

Handle recess profile Quartz grey

Handle recess profile

Handle recess profile Lava

Manaanese bronze

Watch our video to learn more about MATRIX+