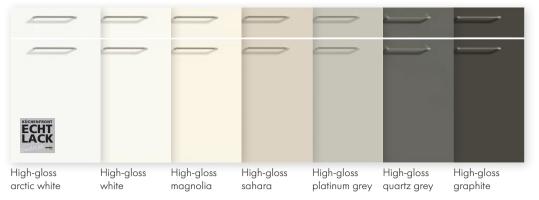

Our kitchens delight and captivate with high-quality materials:

The fronts are finished in multiple coats of high-gloss or soft mat lacquer to meet the most exacting of demands.

As an authentic and genuine natural product, real wood conveys warmth

and a sense of security.

Real glass, very high-quality surface in back-lacquered safety glass.

Each one of these hand-crafted fronts has a surface made of real cement and is one of a kind.

. 1

> or soft mat depending on finish. Extremely hard-wearing and

> A surface that is both easy to keep

clean and hard-wearing, high-gloss

also low-maintenance thanks to

the anti-fingerprint surface finish. Layers of a blend of resins, lacquer and particles of metal make the

front magnetic. Real stone is characterised by its exceptional feel and is a mixture of quartz and dolomite.

Very thinly applied coating to hide visible fingerprint marks on mat and glossy surfaces.

Worktops and end-panel elements used, thickness in mm.