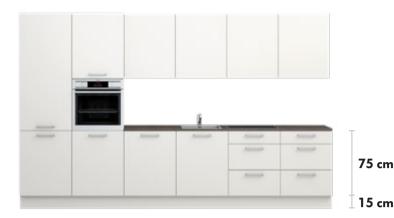

# MATRIX 800 The design-focused choice

Matrix 800 offers more storage space and a plethora of options for focusing on great design. The new carcase height makes it possible to integrate 40 cm high pull-outs and 20 cm high drawers to optimise use of the available space. At the same time it creates a modern style with ingenious details.

# DO YOU PREFER A CLASSIC LOOK – OR A DESIGN-FOCUSED STYLE?

Matrix 800 gives you plenty of freedom to create your dream space. From a classic look with 15 cm high drawers and the new 25 cm and 40 cm high pull-outs, to a design-focused symmetrical style with variations such as 40/40 cm, 20/20/40 cm or 20/20/20/20 cm – Matrix 800 offers the perfect choice for any taste. And the best feature of this product range? You can even integrate interior drawers in the high pull-outs: a perfect solution for keeping e.g. pot lids or other kitchen utensils in reach at all times.

#### More options for organising the interior

If requested, two flat drawers can be integrated behind the 20 cm high front. The 40 cm high pull-out is ideal for storing crates of drinks (1.0/1.5 litres). It is also the perfect place to stack interior organiser boxes.