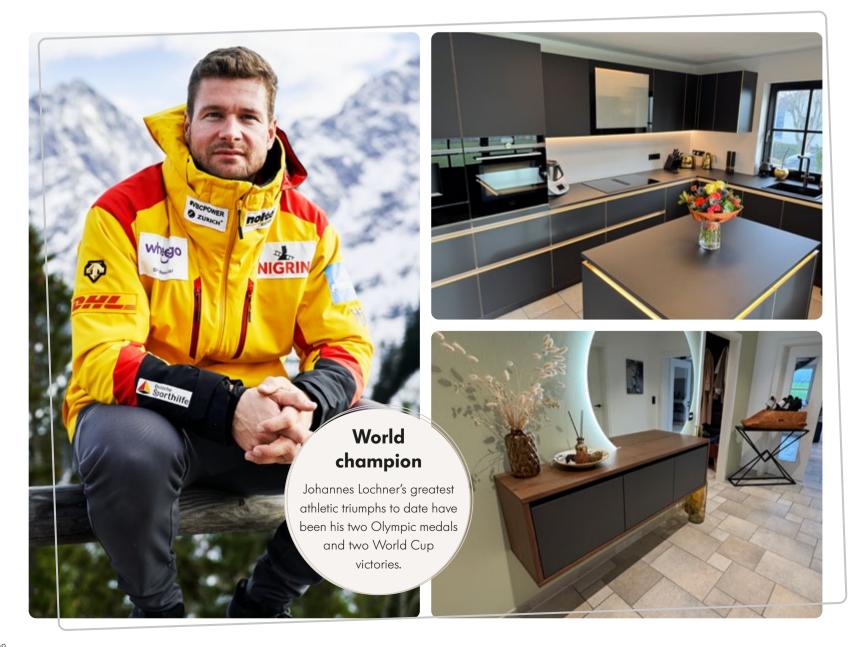

ONIC STORY

Here you can find Johannes's complete home story.

## **The freedom to** *"simply be"*

Johannes Lochner (@bobteam.johannes.lochner), grew up in the town of Schönau am Königssee in Bavaria and has loved the region with its alpine landscape since early childhood. From hiking to cycling to swimming in water of drinking water quality – there are no limits to the fun available here. For Johannes, the freedom and wide expanse of nature represent a unique way of life. In his house by the Königssee lake, practically every room contains Nolte Küchen furniture. Johannes considers his kitchen the focal point of the house: in a central location with a large living and dining area immediately adjacent, it is the perfect place for joyful hours spent with friends and family.