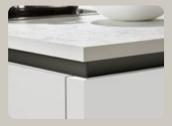

front magnetic. Real stone is characterised by its exceptional feel and is a mixture of quartz and dolomite.

Very thinly applied coating to hide visible fingerprint marks on mat and glossy surfaces.

Worktops and end-panel elements used, thickness in mm.