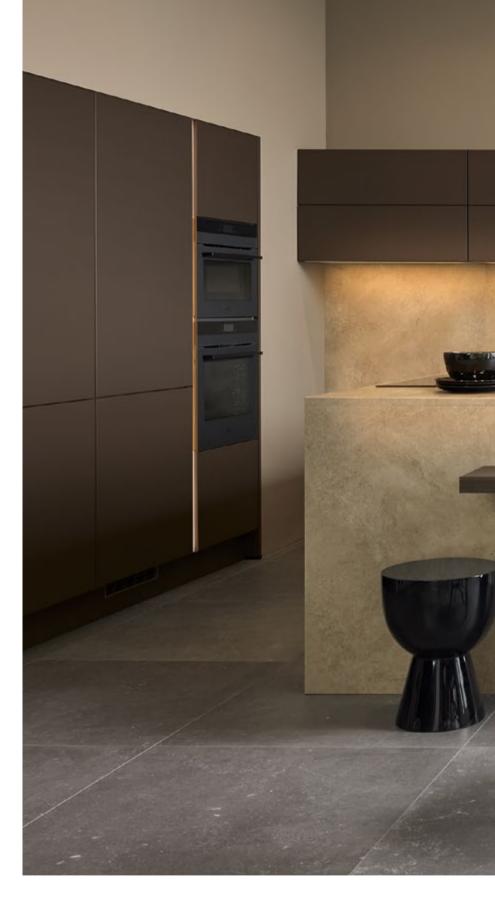

### MATRIXART 750

- The doors on the wall units open upwards so as not to get in the way, while also making storage space easy to reach.
- 2 Whether large refrigerator, a whole battery of electrical appliances or simply lots of storage space – this is where there's a place for everything. A further visual highlight is the vertically integrated lighting.