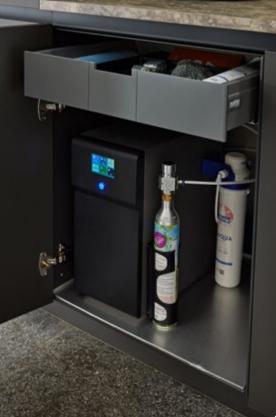

Simple looks hide sophisticated technology: This new kitchen tap offers normal tap water on one side, but the other side gives you filtered drinking water. Separate water lines allow you to get both water types straight from a single tap. You can enjoy the filtered drinking water in three selectable carbonation levels, still, medium and sparkling/classic, displayed on the integrated LED ring. This exceptional system gives you cooled sparkling water straight from the tap.

Watch this short video for a presentation of our water filtration system.

Bread and salt as a housewarming gift: What is the origin of this German custom? Find out more and present a cleverly packaged housewarming gift.