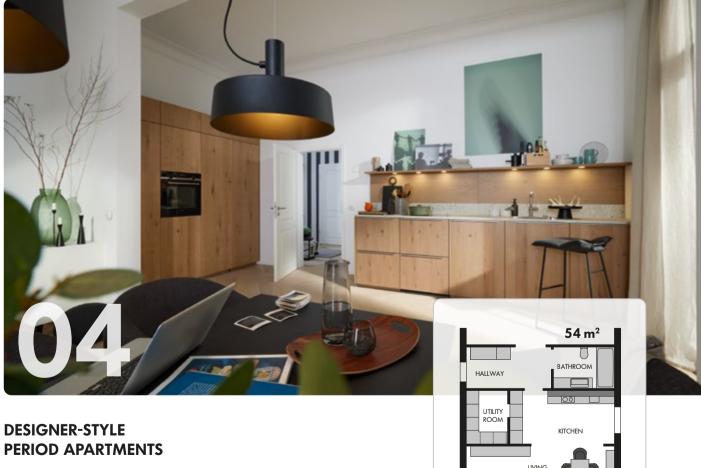

# From single galley to cooking island every Nolte kitchen can be planned in the right size for you

When planning, you have all the options: whether large or small space, with or without a kitchen island, set across a corner, units opposite one another, against one or more walls everything is possible with Nolte Küchen. Whichever kitchen you choose and whichever budget you have, Nolte kitchens can be adapted to virtually any wish and produced to meet your every personal preference and need.

If you wish to take a closer look at planning your new kitchen, "My Kitchen" gives you numerous practical tips and suggestions on how to make perfect use of the space you have available. To start planning your kitchen straight away, use our web planner at www.nolte-kuechen.com