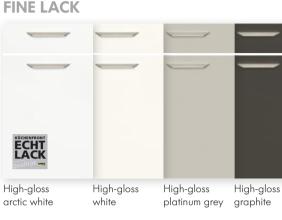

# MATRIXART 750

FINE LACK High-gloss arctic white SURROUNDING ELEMENTS Beech heart WORKTOP White PRO

l

instructions on how it's done.

## **FINE LACK KITCHEN FOR FAMILY TIME**

FINE LACK in high-gloss arctic white gives you the key to planning an open-style, bright kitchen. Consistent elegance on the fronts has been interrupted here by vertical and horizontal ambient lighting. In this kitchen, the row of kitchen cabinets and larder units have been fitted along the walls in a way that helps to save space. This creates more space for a large dining table or for the kids to play and let off steam. The beech heartwood decor finish, which features both on splashback and bespoke shelving, conjures an even greater sense of cosiness.