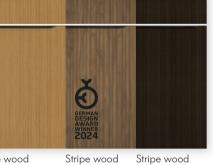

#### **DESIGN THAT CONNECTS ROOMS**

The new decor stripe wood choco brings the characteristic elegance of the ARTLINE series not just to the kitchen, but also to the living segment. The grooved wood look of the fronts creates a beautifully coordinated connection between different living areas and gives each room a unique and modern look. This award-winning decor received the German Design Award 2024 and looks exceptionally stylish, not just in kitchens, but also in living and dining rooms. This combination with the kitchen island in MatrixArt 800 and the SOFT LACK front in sepia brown soft mat shows how seamlessly function and design complement each other in a fully coordinated room design.

- Stripe wood choco, the exceptional new addition to the ARTLINE series, won the German Design Award 2024.
- 2 The shelves with integrated ring lights create a cosy ambiance while presenting the sideboard in a stylish light.
- 3 The island with a carcase height of 80 cm offers plenty of storage space.

#### **ARTWOOD**

FEEL

Stripe wood

**ARTLINE** 

crema

choco coffee