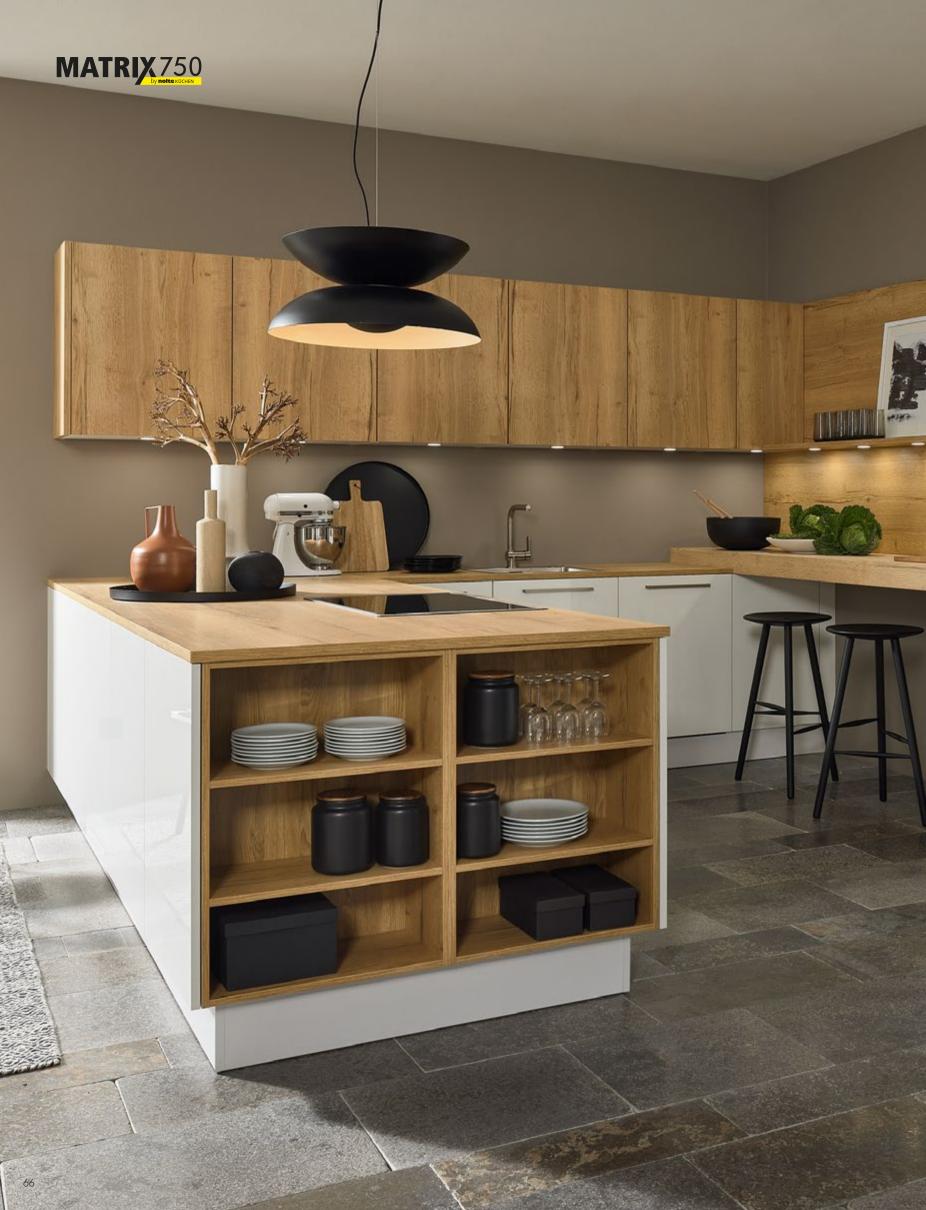

# **MATRIX**750 The classic option

# MATRIXART 750

The standard carcase height for a classic kitchen design combines optimised storage space with an ergonomic working height and is the perfect match for a wide variety of kitchen styles. With its timeless versatility, it suits both traditional and modern designs.