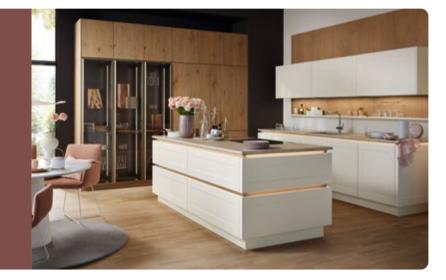

#### **DESIGN THAT CONNECTS ROOMS**

The new decor stripe wood choco brings the characteristic elegance of the ARTLINE series not just to the kitchen, but also to the living segment. The grooved wood look of the fronts creates a beautifully coordinated connection between different living areas and gives each room a unique and modern look. This award-winning decor received the German Design Award 2024 and looks exceptionally stylish, not just in kitchens, but also in living and dining rooms. This combination with the kitchen island in MatrixArt 800 and the SOFT LACK front in sepia brown soft mat shows how seamlessly function and design complement each other in a fully coordinated room design.

- Stripe wood choco, the exceptional new addition to the ARTLINE series, won the German Design Award 2024.
- 2 The shelves with integrated ring lights create a cosy ambiance while presenting the sideboard in a stylish light.
- 3 The island with a carcase height of 80 cm offers plenty of storage space.

ARTLINE Stripe wood choco SOFT LACK Sepia brown soft mat

MANHATTAN UNI Black green WORKTOP Volcanic oak SURROUNDING ELEMENTS Volcanic oak

HANDLE COMBINATIONS 852 Black