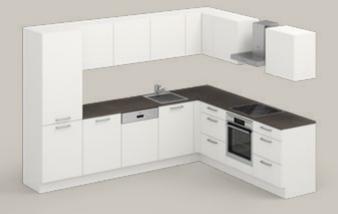

# From single galley to cooking island every Nolte kitchen can be planned in the right size for you

When planning, you have all the options: whether large or small space, with or without a kitchen island, set across a corner, units opposite one another, against one or more walls everything is possible with Nolte Küchen. Whichever kitchen you choose and whichever budget you have, Nolte kitchens can be adapted to virtually any wish and produced to meet your every personal preference and need.

#### **PLANNING OPTIONS**

Let yourself be inspired by our helpful video when choosing the right kitchen shape.

L-shaped

Single galley

Single galley + island + counter

Single galley + island with table solution