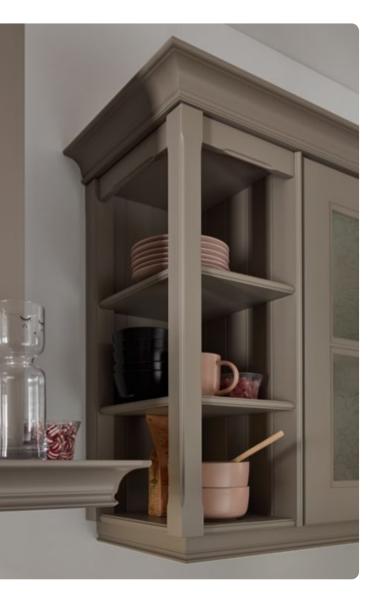

## PORTO BEVELLED RUSTIC CHARM

PORTO white soft mat easily makes the dream of a country-style kitchen come true. The characteristic bevelled look of the fronts is stylish and yet timeless. The integratedlibrary and the classic crockery cupboard with elegant glass cabinet doors pick up on the style of the kitchen front. Matching cornice profiles emphasise thecountry kitchen look and underscore the attention to detail.

# Bevelling

i

With its bevelling, the glass cabinet picks up on the style of the fronts.

Classic crockery cupboard re-interpreted – this highboard provides additional storage space.