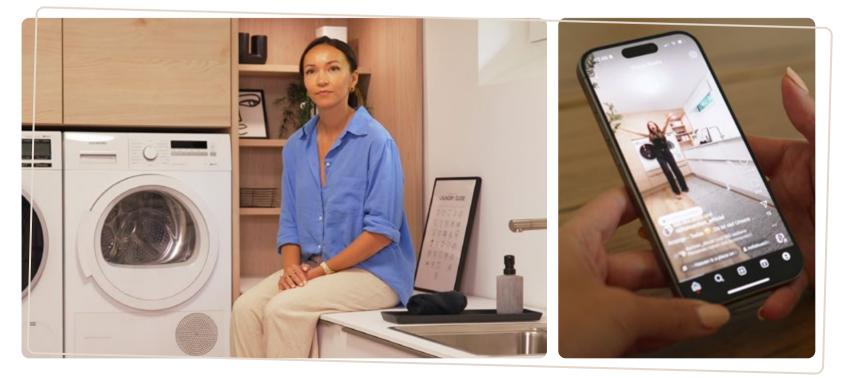

## Bringing design to life with plenty of creativity

Rosemarie, an architect from Hanover, loves expressing her creativity in her job and making design come to live in apartments and houses. On her Instagram channel @live.like.archi she regularly inspires followers with tips and lifehacks related to architecture, construction, styling and interior design. We had the opportunity to take a tour through her home and find out how the architect herself lives.

CLICK HERE

What defines architecture for you?

I think architecture is a beautiful profession that allows you to express your creativity and discover new things over and over again in a plethora of different projects. I simply love to design things, to draw and to then see it all come to life.

#### Your home is a somewhat older house that you fully renovated together with your family. How did you approach this major project?

Together with my husband, who is also an architect, I planned it all myself. We completely renovated a house built in the 60s. The before-and-after makes it hard to believe that it's the same house. In preparation, we had to take into account a lot of legal requirements and stick to the development plan, which somewhat limited our own plans. But now the style of the house fully reflects my personal taste. I like minimalism with a touch of cosiness. So the ambiance can't be too cold, which is why I use a lot of wood. We barely have any colourful furniture or decorative objects except for a few eye-catchers - and except for our garden, where we like our flowers to be as colourful as possible. Another extremely important aspect in interior design is light. Light can create a beautiful ambiance in a room, but on the other hand badly-designed lighting can destroy an ambiance completely. That's why I considered it so important to plan the light well and make full use of it as mood lighting.

#### Among other things, your house contains a utility room.

What did you consider particularly important when designing it? I planned the utility room together with Nolte Küchen and at first I wanted black fronts combined with wood. But at the Nolte Forum in Löhne I fell in love with a white kitchen complemented by wooden fronts and I knew: That's what I wanted my room to look like! I absolutely wanted the electrical appliances, e.g. the washing machine and dryer, to be installed at body height to avoid having to bend down all the time. I also considered it important to add a sink and pull-out drawers for laundry baskets, which really simplify our chores.

#### You have made a name for yourself as an influencer and your channel has numerous followers. How do you combine social media and your work as an architect?

Until about a year ago I worked full-time as an architect and published content on Instagram in my free time. But content creation took up so much time that it became extremely challenging to combine the two. I get a lot of joy out of social media so I decided to work exclusively as an influencer.

#### Your videos, reels, etc. are very vibrant. Where do you get your inspiration?

I've been dancing all my life and have been on many stages. That makes it very easy for me to talk to the camera and entertain people when I create my social media content. It's great when that transfers to my followers and I can show them the joy of beautiful living, building and interior design!