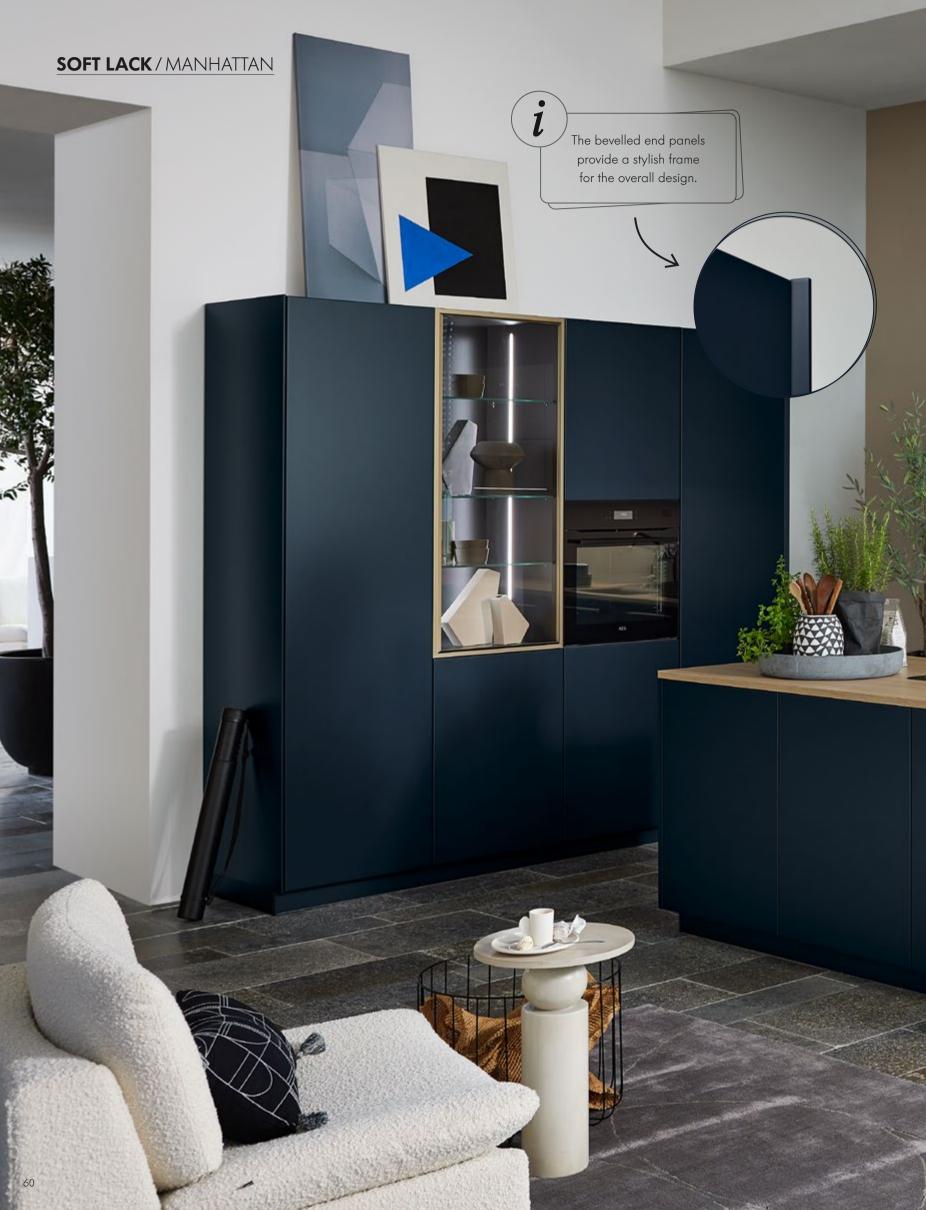

### SOFT LACK / MANHATTAN

## OAK – A TIMELESS TREND

The bright natural decor of MANHATTAN natural oak noble mat adds a subtle elegance to your home. The understated grain pattern gives your kitchen a tranquil, stylish look – the perfect design for anyone looking for a balanced ambiance. Combined with SOFT LACK in deep blue soft mat, this decor creates a truly elegant look, accentuated by the velvety genuine lacquer surface. The integrated counter opens up a plethora of options: use it as a comfortable meeting spot for your family or a convenient area for working from home – this is the perfect space for anything.

The surrounding area can all be designed in natural oak noble mat, like the countertop in this example.

- 1 The sink with its subtle natural hue melds seamlessly into the kitchen design.
- 2 The 20 cm high drawers of the MatrixArt 800 base units offer plenty of space for an additional interior drawer, almost doubling the available storage space.

#### HANDLE COMBINATION 835 Manganese bronze

#### SOFT LACK Deep blue soft mat MANHATTAN Natural oak noble mat

ARTLINE / FEEL ALWAYS THE PERFECT GROOVE

ARTLINE, with its grooved wood fronts, sets new design standards. This authentic reproduction also leaves enough room in the budget for additional extras. In this cosy, minimalist-designed kitchen, stripe wood crema harmonises perfectly with FEEL in magnolia soft mat. The intriguing interplay of lines creates vitality: extra-deep tall cabinets reach up to the ceiling from the base cabinet line, while open shelves break up the front view. Discover the possibilities of creating an innovative kitchen with ARTLINE that is functional yet allows plenty of space for social moments.