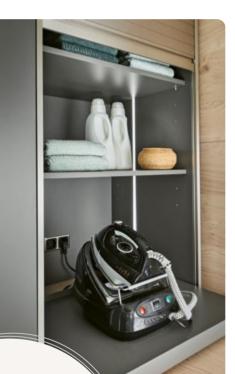

## Intelligently planned utility room

Clothes are well organised in the laundry sorting wardrobes, clear storage and easy access to beverage crates, convenient laundry cabinet with space for two baskets.

### Utility room – everything stored next to the kitchen

Whether used as a storage space for household items, a room for the washing machine and more, or even as a dressing room, a utility room can be versatile and flexible. And if it's located right next to the kitchen, even better! Customise this space according to your personal preferences.