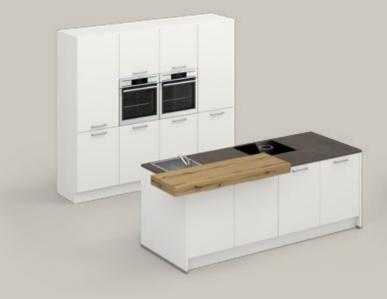

#### **PLANNING OPTIONS**

Let yourself be inspired by our helpful video when choosing the right kitchen shape.

L-shaped

Single galley

Single galley + island + counter

Single galley + island with table solution