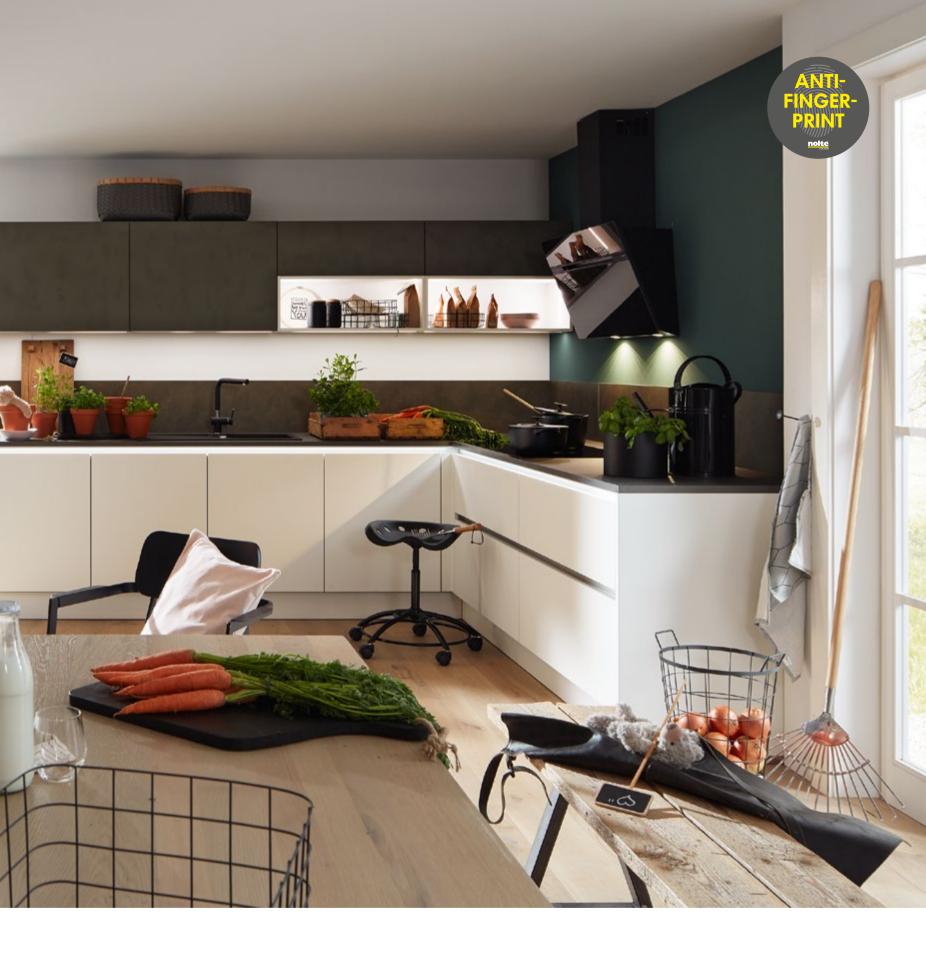

# Anti-fingerprint surfaces: The smart solution for stain-free kitchen fronts

Daily use leaves traces in any kitchen. With its anti-fingerprint surfaces, Nolte Küchen offers a convenient solution: Easy-to-clean fronts that minimise fingerprints and will wow you with their velvety-mat surface.

In any kitchen, cabinets and drawers are opened and closed multiple times a day. This means constant contact of fronts with hands, quickly leading to visible fingerprints and signs of use. It's a familiar problem: You've only just cleaned all the surfaces and already they're stained again – particularly if your household has children in it. Kitchen fronts with anti-fingerprint surfaces are an effective solution for this problem. A special coating applied to the fronts seals the surface and reduces fingerprints and other signs of use to a minimum. The surfaces are regarded as particularly resilient and easy to clean because of their resistance against the signs of daily use. In addition, the surface offers a pleasant velvety-mat feel and adds a touch of timeless elegance to any kitchen. These kitchen fronts are ideal for anyone looking for an easy-to-clean, long-lived kitchen without compromising on aesthetics. Nolte Küchen offers you an extensive product portfolio with a total of three ranges that feature this innovative anti-fingerprint technology.