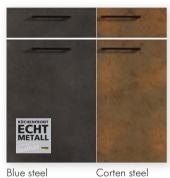

# All sorts of different surface finishes – to suit your personal taste and budget

Genuine or reproduction – hardly distinguishable. Admittedly, the two are hard to tell apart because, first and foremost, all of the materials used in a Nolte kitchen are marked by a feel of particular quality. Genuine materials, such as wood, metal, lacquer or cement, are the perfect choice for kitchen fans with exacting expectations.

### Metal surface:

| FERRO | Our real metal front<br>is even magnetic       |
|-------|------------------------------------------------|
| METAL | An authentic interpretation of the metal theme |

#### **REAL METAL**

The real metal fronts give your kitchen an authenticity that oozes with character: several layers of a mixture of metal particles, resins and colour are applied to a base panel made of engineered wood and sealed with clear lacquer. The result additionally impresses with a magnetic effect.