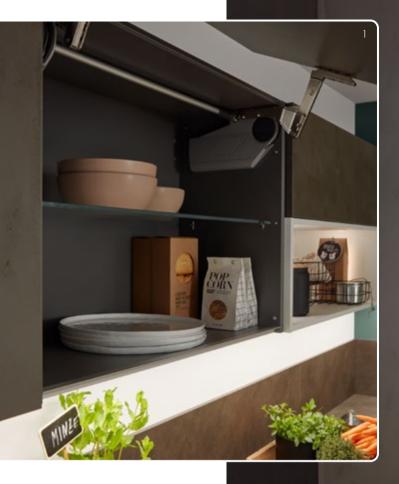

#### Open shelf units and display cabinets

1

With integrated lighting down the sides, these units open up the otherwise somewhat understated kitchen and artistically set the scene in every space. The display cabinets have no visible hinges, underlining their extremely home-like style.

# STONE PARED DOWN TO THE ESSENTIAL

This composition shows you how to create an impressive kitchen with the consistent interplay of black and white. The STONE front in white concrete provides a wonderful contrast with the elements in black. Illuminated MatrixArt handle recess profiles and shelf units with integrated lighting make inviting statements in this otherwise minimalist kitchen.

- 1 Shelf units with integrated lighting are a real eye-catcher – especially in black.
- 2 Space is reserved under the hob for everything that needs to be in easy reach.

STONE White concrete

The quickest way to keep your kitchen clean and tidy. Download info now.