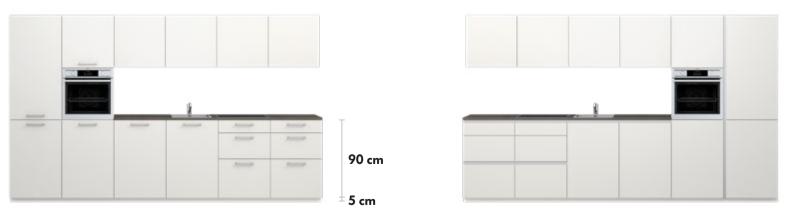

# MATRIX 900 Maximised volume

MATRIXART900

Matrix 900 is the perfect solution for anyone looking for maximised storage space and modern design. With a particularly low plinth and a carcase height of 90 cm, it creates a home-like ambiance and provides a convenient, ergonomic working height, without compromises.

### MATRIX900

- Coming in a carcase height of 90 cm, Matrix 900 provides no less than 20% more storage space than the standard 75 cm height. This makes even better use of every corner and you always have everything at your fingertips.
- 2 Perfectly integrated: compact dishwashing centre with dishwasher and waste sorting.