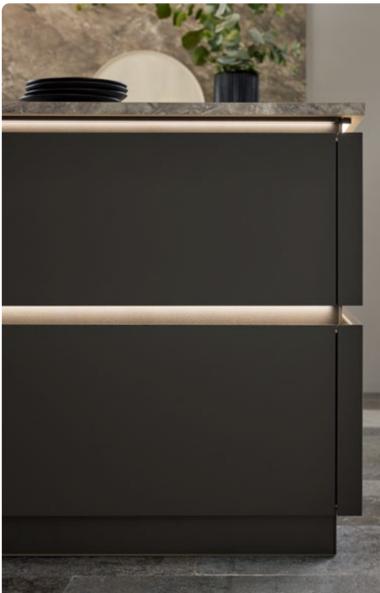

# The handleless kitchen

MatrixArt is Nolte's design-focused handleless kitchen: a maximum of two horizontal handle recess profiles creates a neat impression with graphic clarity. Tall units also give you the option of including vertical handle recess profiles. On request, all handle recess profiles can be illuminated, accentuating the kitchen's lines with stunning effect. This is where you can choose from seven different colours: from strong contrasts to a tone-in-tone design, from delicate elements to distinctive highlights.

The modern LED technology of the MatrixArt handle recess profile lighting creates exactly the right atmosphere for your mood. From cool to warm white and with individually adjustable brightness, this lighting design lets you create the perfect ambiance.