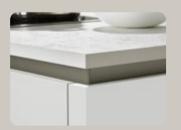

front magnetic. Real stone is characterised by its exceptional feel and is a mixture of quartz and dolomite.

Very thinly applied coating to hide visible fingerprint marks on mat and glossy surfaces.

Worktops and end-panel elements used, thickness in mm.