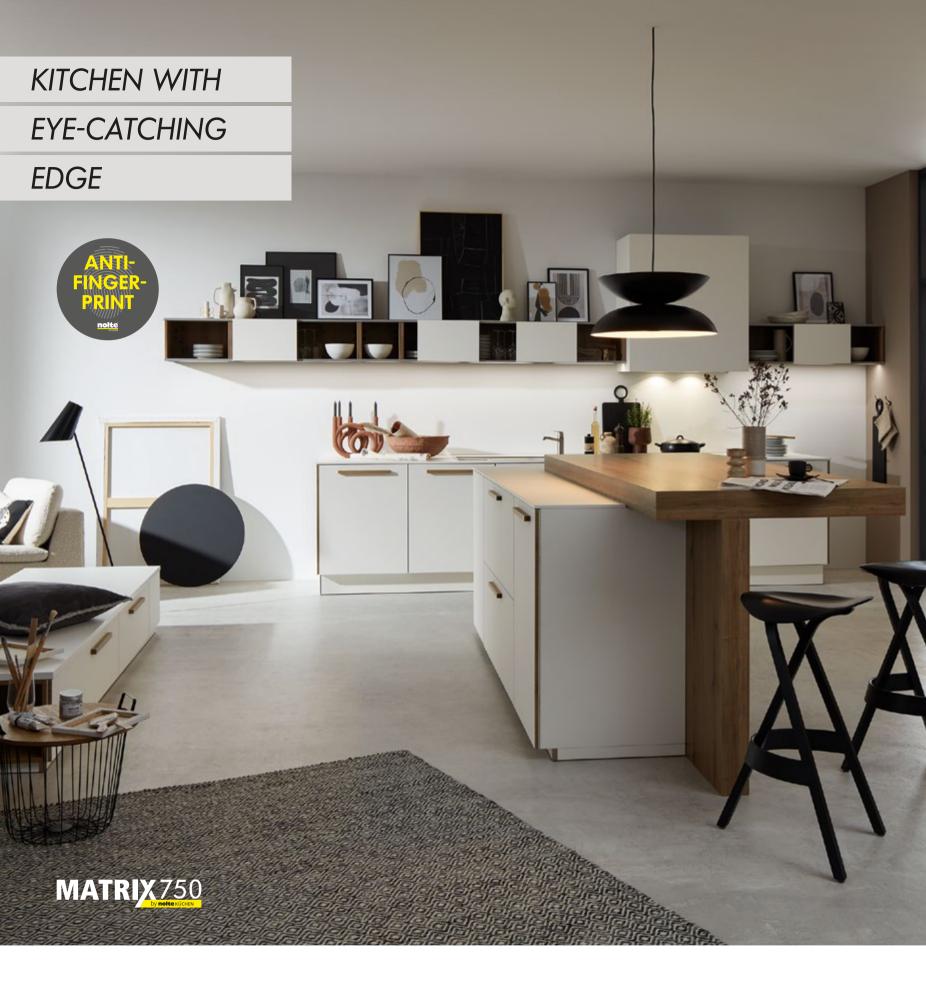

#### **DESIGN THAT CONNECTS ROOMS**

The new decor stripe wood choco brings the characteristic elegance of the ARTLINE series not just to the kitchen, but also to the living segment. The grooved wood look of the fronts creates a beautifully coordinated connection between different living areas and gives each room a unique and modern look. This award-winning decor received the German Design Award 2024 and looks exceptionally stylish, not just in kitchens, but also in living and dining rooms. This combination with the kitchen island in MatrixArt 800 and the SOFT LACK front in sepia brown soft mat shows how seamlessly function and design complement each other in a fully coordinated room design.

- Stripe wood choco, the exceptional new addition to the ARTLINE series, won the German Design Award 2024.
- 2 The shelves with integrated ring lights create a cosy ambiance while presenting the sideboard in a stylish light.
- 3 The island with a carcase height of 80 cm offers plenty of storage space.

ARTLINE Stripe wood choco SOFT LACK Sepia brown soft mat

MANHATTAN UNI Black green WORKTOP Volcanic oak SURROUNDING ELEMENTS Volcanic oak

HANDLE COMBINATIONS 852 Black