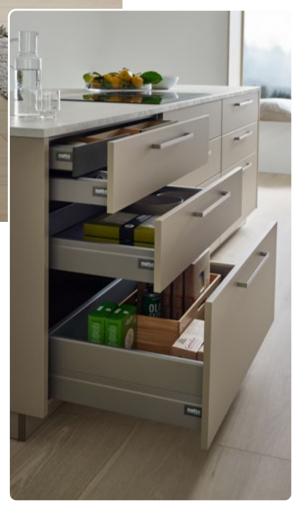

# MATRIX 800 The design-focused choice

Matrix 800 offers more storage space and a plethora of options for focusing on great design. The new carcase height makes it possible to integrate 40 cm high pull-outs and 20 cm high drawers to optimise use of the available space. At the same time it creates a modern style with ingenious details.

# DO YOU PREFER A CLASSIC LOOK – OR A DESIGN-FOCUSED STYLE?

Matrix 800 gives you plenty of freedom to create your dream space. From a classic look with 15 cm high drawers and the new 25 cm and 40 cm high pull-outs, to a design-focused symmetrical style with variations such as 40/40 cm, 20/20/40 cm or 20/20/20/20 cm – Matrix 800 offers the perfect choice for any taste. And the best feature of this product range? You can even integrate interior drawers in the high pull-outs: a perfect solution for keeping e.g. pot lids or other kitchen utensils in reach at all times.

#### More options for organising the interior

If requested, two flat drawers can be integrated behind the 20 cm high front. The 40 cm high pull-out is ideal for storing crates of drinks (1.0/1.5 litres). It is also the perfect place to stack interior organiser boxes.