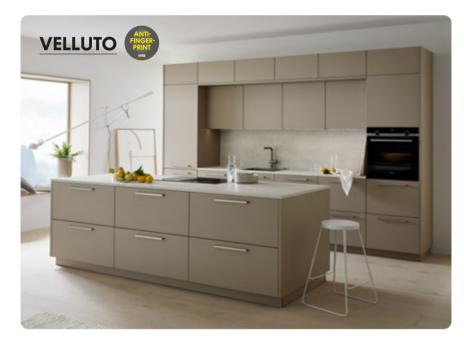

## VELLUTO TIMELESS BEAUTY

The VELLUTO range unites timeless beauty and innovative function. The new 80 cm carcase height offers not just more storage space, but creates modern, elegant proportions that will turn your kitchen into a true highlight of design. The clean structure of the front division underlines the balanced, stylish design. The soft hue lava mat and the mat lacquer surface with its anti-fingerprint technology make sure that your kitchen always looks immaculate. The velvety feel underlines the first-class quality of this design and turns every-day life in your kitchen into a unique experience.

#### Inside and out

The lava-coloured carcase makes it possible to design an entire kitchen "looking like a single piece".

3 Decil

#### VELLUTO Lava mat WORKTOP White concrete

Thanks to the new carcase height Matrix 800 an additional interior drawer now fits in the 20 cm high pull-outs.