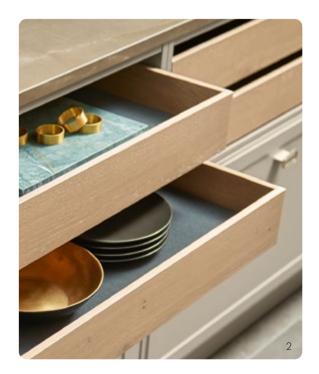

#### Extra-deep worktop and units

32% more storage space, while needing only an additional 15 cm at the wall.