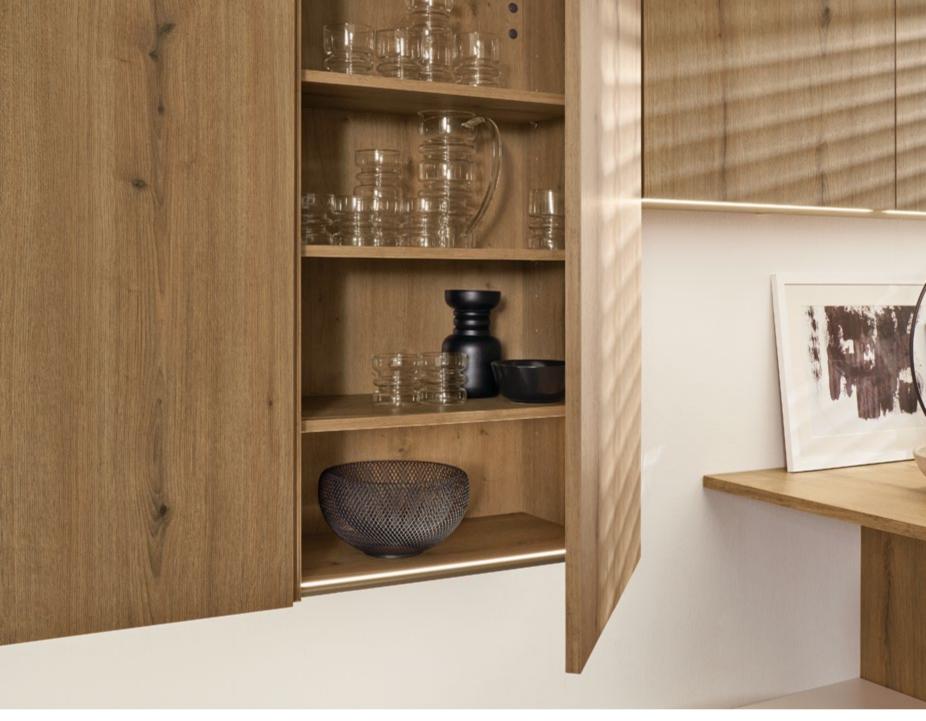

# All sorts of different surface finishes – to suit your personal taste and budget

Genuine or reproduction – hardly distinguishable. Admittedly, the two are hard to tell apart because, first and foremost, all of the materials used in a Nolte kitchen are marked by a feel of particular quality. Genuine materials, such as wood, metal, lacquer or cement, are the perfect choice for kitchen fans with exacting expectations.

But high-quality reproductions are also available for many natural products. These absolutely authentic surfaces are in no way inferior to the original and surprise the senses with perfectly imitated texture and colouring. They also make the wish for individuality and something special come true in a way that is second to none.