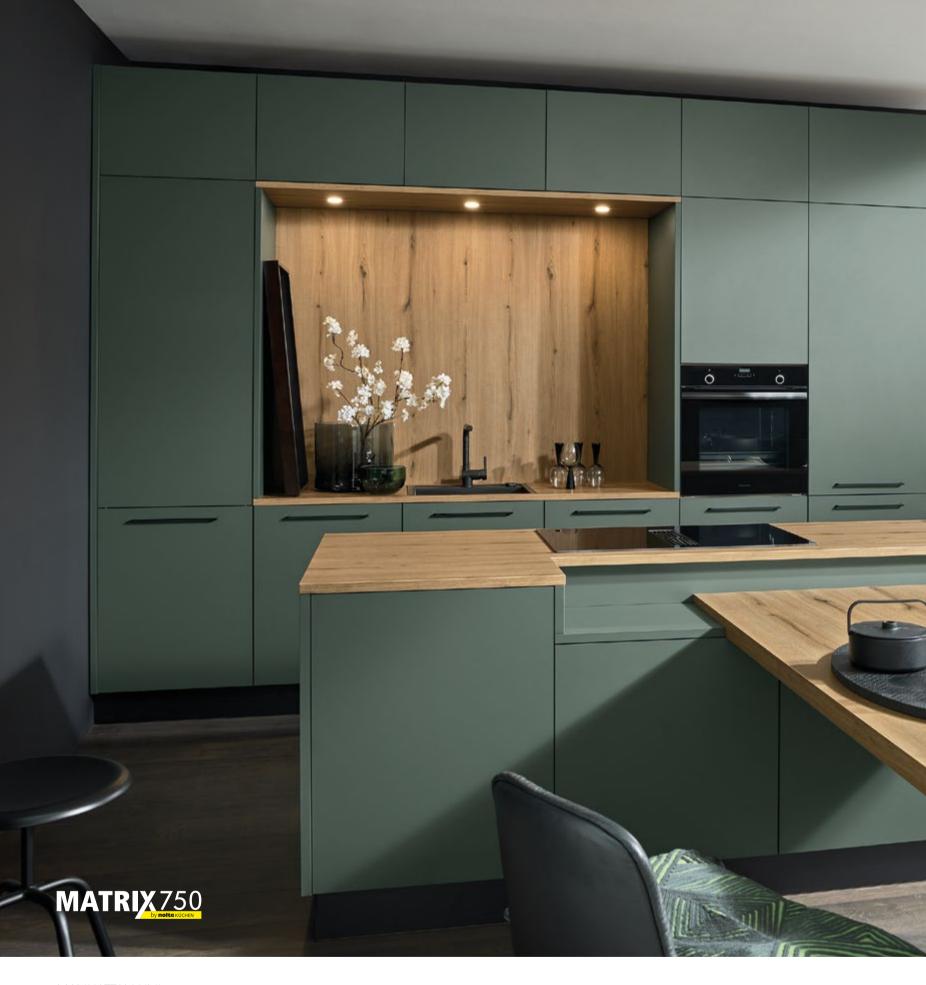

# **MATRIX**750 The classic option

# MATRIXART 750

The standard carcase height for a classic kitchen design combines optimised storage space with an ergonomic working height and is the perfect match for a wide variety of kitchen styles. With its timeless versatility, it suits both traditional and modern designs.

# A plus for added possibilities

Flexibility and individuality are key to interior design, now more than ever. That is where our innovations come in to set new benchmarks for kitchen planning.

Under the name **MATRIX**+ we now offer an expanded range of three carcase heights, all of which are perfectly adapted to your needs: 75 cm, 80 cm or 90 cm.

#### Handle or no handle – that is the question

With this product range you can go classic with handles as customised eyecatchers or handleless with clean lines and a minimalist design – all carcase heights are available in a handleless version.