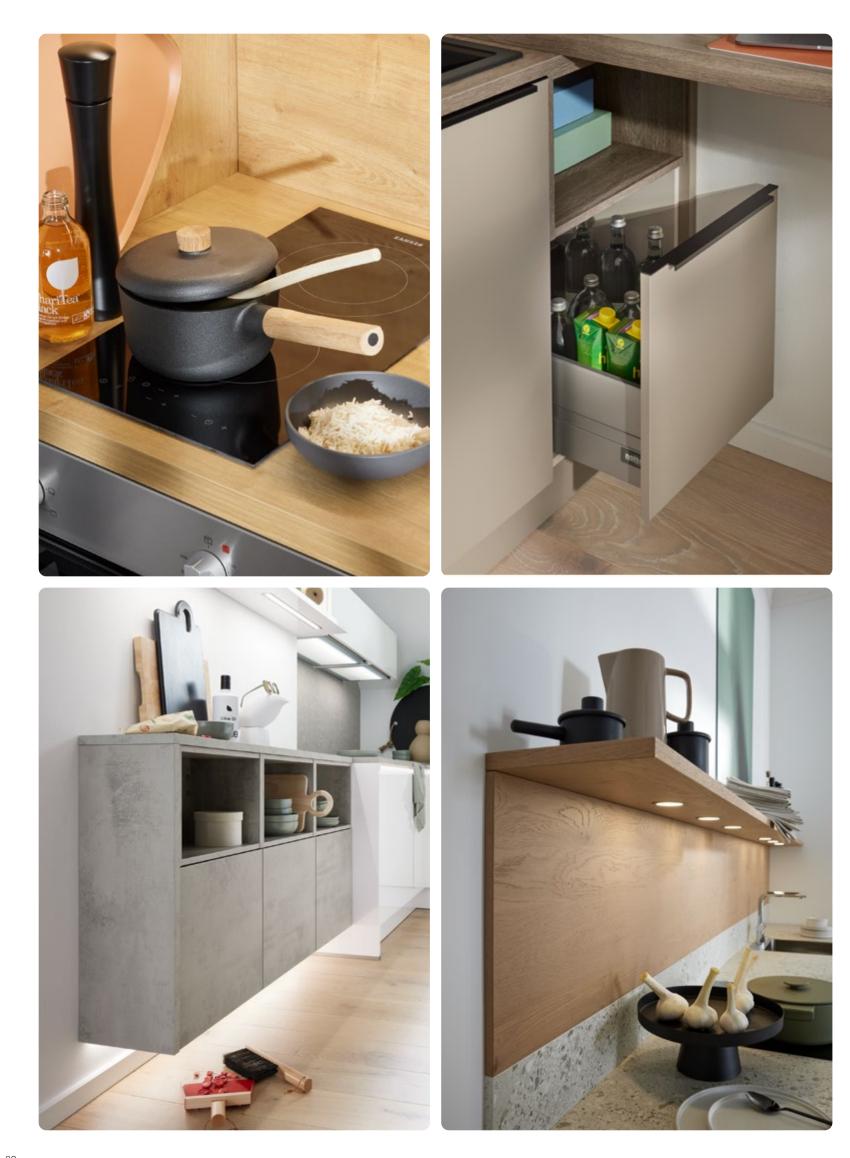

Our kitchens delight and captivate with high-quality materials:

The fronts are finished in multiple coats of high-gloss or soft mat lacquer to meet the most exacting of demands.

As an authentic and genuine natural product, real wood conveys warmth

and a sense of security.

Real glass, very high-quality surface in back-lacquered safety glass.

Each one of these hand-crafted fronts has a surface made of real cement and is one of a kind.

. 1

> or soft mat depending on finish. Extremely hard-wearing and

> A surface that is both easy to keep

clean and hard-wearing, high-gloss

also low-maintenance thanks to

the anti-fingerprint surface finish. Layers of a blend of resins, lacquer and particles of metal make the

front magnetic. Real stone is characterised by its exceptional feel and is a mixture of quartz and dolomite.

Very thinly applied coating to hide visible fingerprint marks on mat and glossy surfaces.

Worktops and end-panel elements used, thickness in mm.