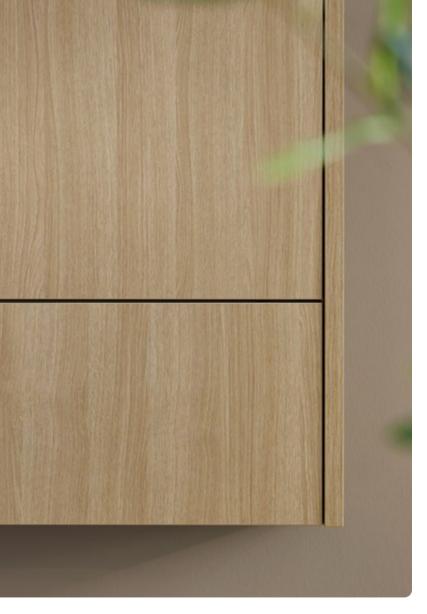

# Wooden surface:

| LEGNO     | Real wood for        |
|-----------|----------------------|
| TAVOLA    | exceptional kitchens |
| ARTWOOD   | In no way inferior   |
| MANHATTAN | to the original      |

#### **REAL WOOD**

As an authentic and genuine natural product, wood conveys warmth and a sense of security. The natural variations in colour and texture visible in the grain are an inherent part of wood. Used in the kitchen, the natural material lends itself to quality craftsmanship while conveying its charm and character.