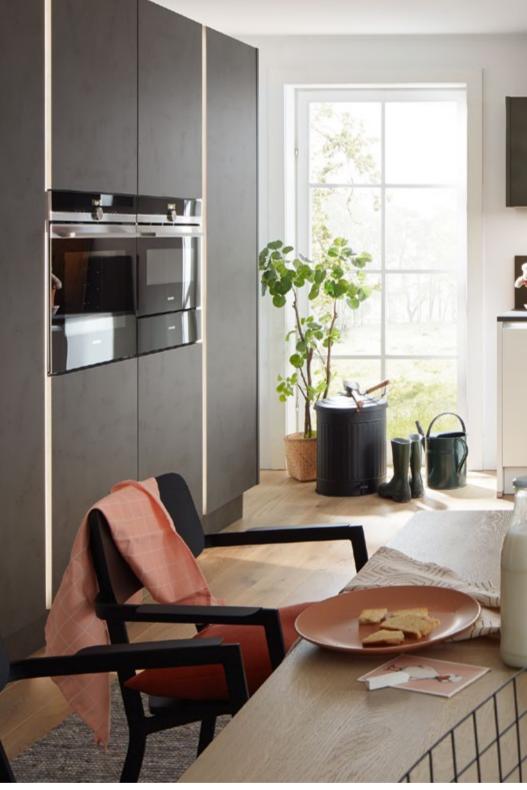

#### **DESIGN THAT CONNECTS ROOMS**

The new decor stripe wood choco brings the characteristic elegance of the ARTLINE series not just to the kitchen, but also to the living segment. The grooved wood look of the fronts creates a beautifully coordinated connection between different living areas and gives each room a unique and modern look. This award-winning decor received the German Design Award 2024 and looks exceptionally stylish, not just in kitchens, but also in living and dining rooms. This combination with the kitchen island in MatrixArt 800 and the SOFT LACK front in sepia brown soft mat shows how seamlessly function and design complement each other in a fully coordinated room design.

- Stripe wood choco, the exceptional new addition to the ARTLINE series, won the German Design Award 2024.
- 2 The shelves with integrated ring lights create a cosy ambiance while presenting the sideboard in a stylish light.
- 3 The island with a carcase height of 80 cm offers plenty of storage space.

ARTLINE Stripe wood choco SOFT LACK Sepia brown soft mat

MANHATTAN UNI Black green WORKTOP Volcanic oak SURROUNDING ELEMENTS Volcanic oak

HANDLE COMBINATIONS 852 Black