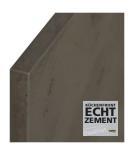

# Cement surface:

| PORTLAND | Our front with a real<br>cement surface                            |
|----------|--------------------------------------------------------------------|
| LUCCA    | Realistic cement/concrete look<br>with a surprisingly genuine feel |

# LUCCA CEMENT LOOK IN PERFECTION

Do you love the on-trend cement look but don't want to invest in the genuine material? This makes the LUCCA front just the right choice for you! Anthracite combined with beech heartwood creates a kitchen with well-balanced contrasts. With the front being an authentic reproduction, there's bound to be enough of your budget left over for adding all sorts of other features to your kitchen – and all without having to sacrifice a stunning look either.

### PRACTICAL EAT-IN KITCHEN FOR THE WHOLE FAMILY

Copious storage space, lots of work surface and a generously sized dining table make this kitchen a hub for the whole family. At the same time, huge importance has been attached to planning the kitchen with high-quality materials: this is evident in the use of PORTLAND in real cement and in the laminate PLUS fronts with anti-fingerprint surface finish. PORTLAND Cement anthracite PLUS White soft mat WORKTOP Cement anthracite