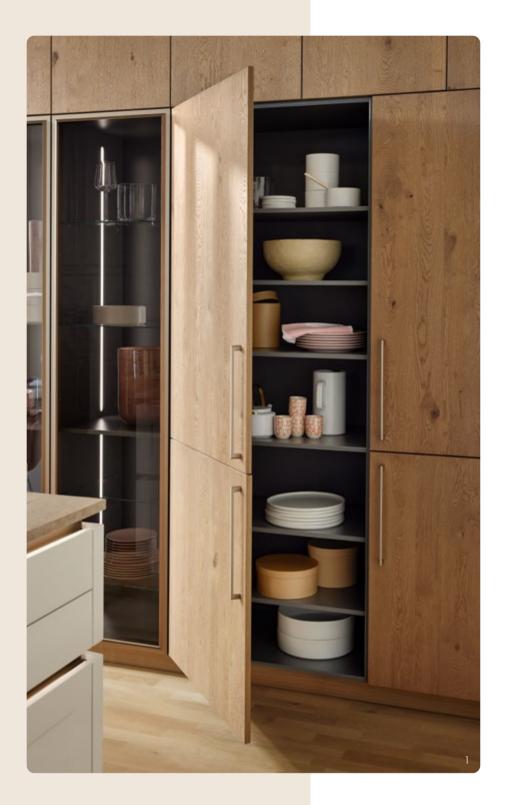

The carcases of every kitchen built by Nolte Küchen feature the same decor inside and out to provide an exquisite overall picture.

- 1 The larder-unit carousel shelves provide optimum access to storage space.
- 2 Minor detail, major effect: islands and base units can be designed with plinths set back by the same distance at front and side.