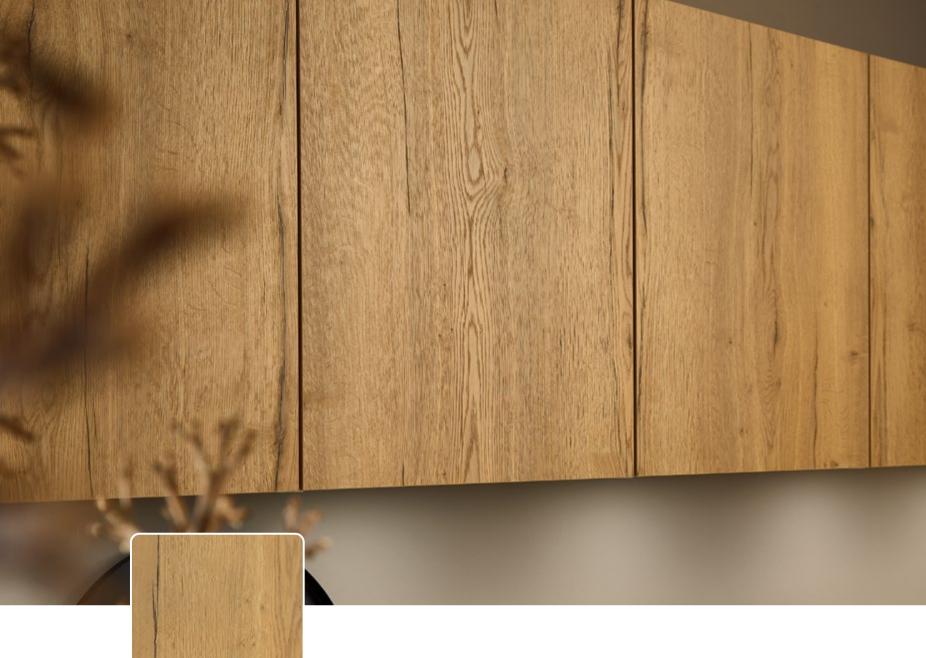

Our kitchens delight and captivate with high-quality materials:

The fronts are finished in multiple coats of high-gloss or soft mat lacquer to meet the most exacting of demands.

As an authentic and genuine natural product, real wood conveys warmth

and a sense of security.

Real glass, very high-quality surface in back-lacquered safety glass.

Each one of these hand-crafted fronts has a surface made of real cement and is one of a kind.

. 1

> or soft mat depending on finish. Extremely hard-wearing and

#### **REAL WOOD**

As an authentic and genuine natural product, wood conveys warmth and a sense of security. The natural variations in colour and texture visible in the grain are an inherent part of wood. Used in the kitchen, the natural material lends itself to quality craftsmanship while conveying its charm and character.