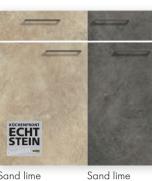

# All sorts of different surface finishes – to suit your personal taste and budget

Genuine or reproduction – hardly distinguishable. Admittedly, the two are hard to tell apart because, first and foremost, all of the materials used in a Nolte kitchen are marked by a feel of particular quality. Genuine materials, such as wood, metal, lacquer or cement, are the perfect choice for kitchen fans with exacting expectations.

But high-quality reproductions are also available for many natural products. These absolutely authentic surfaces are in no way inferior to the original and surprise the senses with perfectly imitated texture and colouring. They also make the wish for individuality and something special come true in a way that is second to none.

# Stone surface:

| CANTERA | Our front with a real<br>stone surface |
|---------|----------------------------------------|
| STONE   | Authentic stone look<br>as an option   |

Stone is a pure, genuine natural material that radiatesstability and durability. Natural variations in color and texture are unmistakable features. The surface made from a quartz-dolomite mixture creates a slightly rough texture that emphasizes the exceptional character of this material.