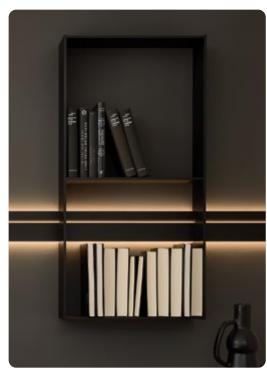

#### Open shelf units and display cabinets

1

With integrated lighting down the sides, these units open up the otherwise somewhat understated kitchen and artistically set the scene in every space. The display cabinets have no visible hinges, underlining their extremely home-like style.