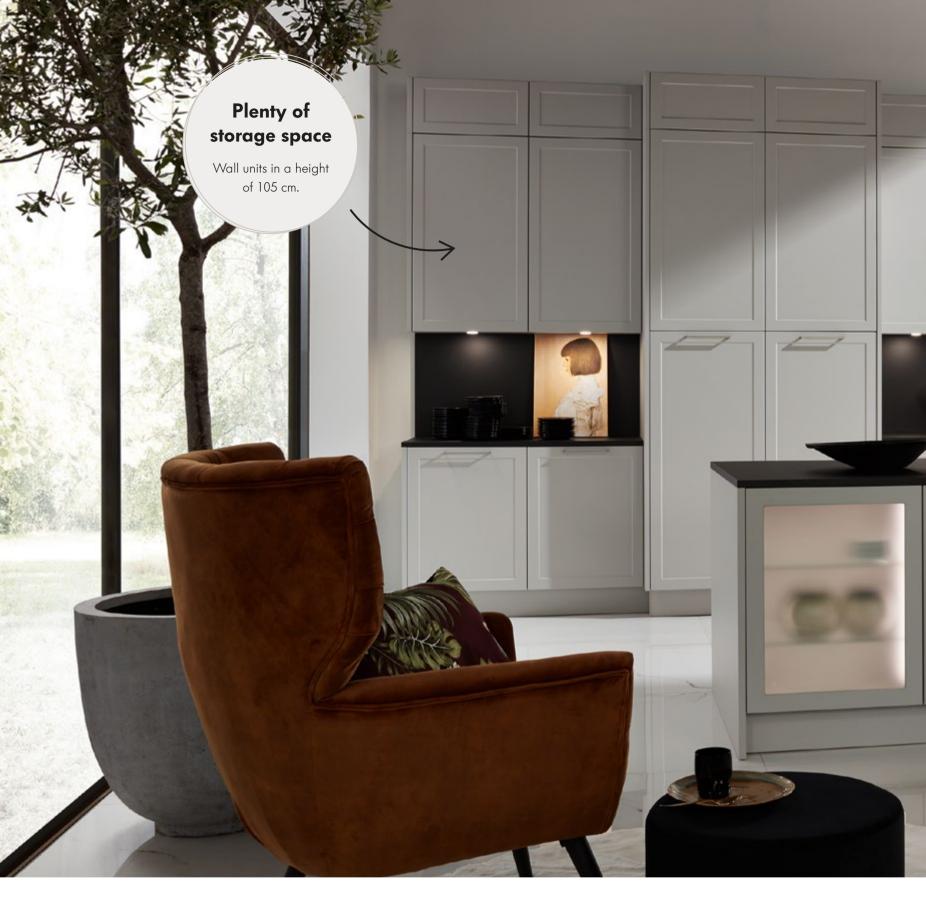

# MATRIX 800 The design-focused choice

Matrix 800 offers more storage space and a plethora of options for focusing on great design. The new carcase height makes it possible to integrate 40 cm high pull-outs and 20 cm high drawers to optimise use of the available space. At the same time it creates a modern style with ingenious details.