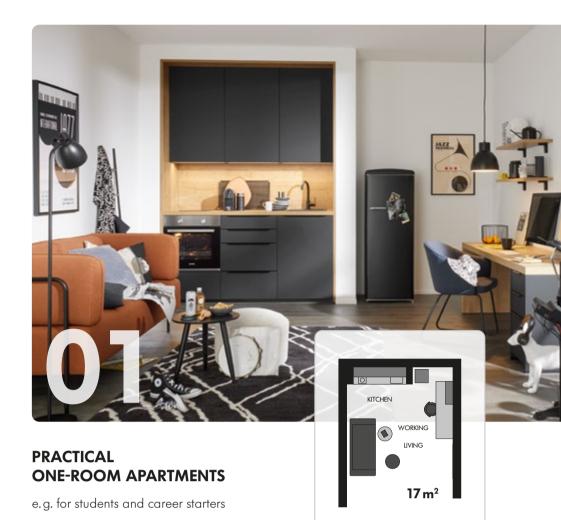

## Student's pad – smart storage planning

Students and career starters often have only a small room to call their home. The key here is to keep calm and plan the one-room flatwith a strategy. In these cases, it makes sense to plan storage space vertically – from floor to ceiling. Some advice: make use of full room height and consider using wall units with a height of up to 135 cm in planning the space that's available. Extra deep wall units and base units also provide valuable additional storage space.