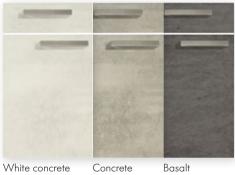

# STONE PARED DOWN TO THE ESSENTIAL

This composition shows you how to create an impressive kitchen with the consistent interplay of black and white. The STONE front in white concrete provides a wonderful contrast with the elements in black. Illuminated MatrixArt handle recess profiles and shelf units with integrated lighting make inviting statements in this otherwise minimalist kitchen.

- 1 Shelf units with integrated lighting are a real eye-catcher – especially in black.
- 2 Space is reserved under the hob for everything that needs to be in easy reach.

STONE White concrete

The quickest way to keep your kitchen clean and tidy. Download info now.

Concrete

White

Lava

What impresses you at first sight will continue to excite you in everyday use: harmony and perfection carried through on the inside.