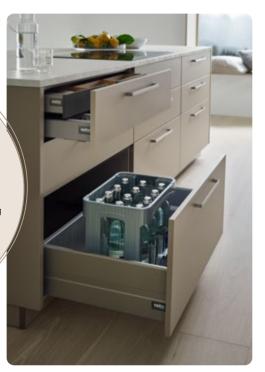

# DO YOU PREFER A CLASSIC LOOK – OR A DESIGN-FOCUSED STYLE?

Matrix 800 gives you plenty of freedom to create your dream space. From a classic look with 15 cm high drawers and the new 25 cm and 40 cm high pull-outs, to a design-focused symmetrical style with variations such as 40/40 cm, 20/20/40 cm or 20/20/20/20 cm – Matrix 800 offers the perfect choice for any taste. And the best feature of this product range? You can even integrate interior drawers in the high pull-outs: a perfect solution for keeping e.g. pot lids or other kitchen utensils in reach at all times.

#### More options for organising the interior

If requested, two flat drawers can be integrated behind the 20 cm high front. The 40 cm high pull-out is ideal for storing crates of drinks (1.0/1.5 litres). It is also the perfect place to stack interior organiser boxes.