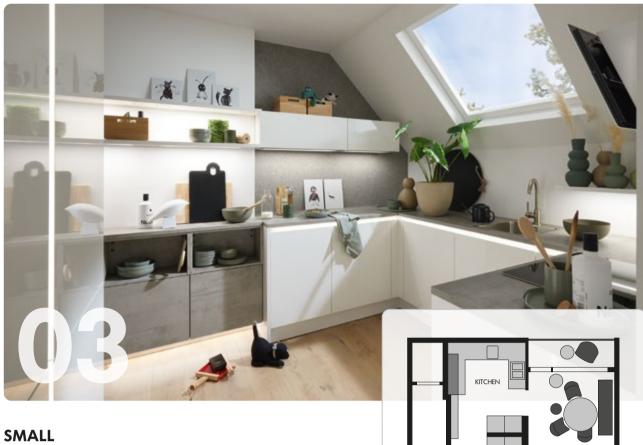

# SMALL PLACES, BIG IDEAS

| Efficient solutions. |              |
|----------------------|--------------|
| In a small space.    |              |
| For any challenge.   | from page 82 |

Discover a wide range of kitchens and product variations in a 360° virtual tour at our showroom in Löhne, spanning over 7,000 m².

## SMALL PLACES, BIG IDEAS.

## Smart planning ideas!

Efficient solutions. In a small space. For any challenge.

> Magnolia – one of 18 selected colours from our mat lacquer concept. Learn more on pages 108/109.

## Lots of space in a small area

No matter how small the home is, the interior should be cosy and individually designed to one's taste. Sloping ceilings and nooks require creative design ideas to make the most of the limited space. With Nolte Küchen's smart planning ideas, design, budget, and functionality can be efficiently combined. Reproductions of modern materials such as concrete, stone, and wood offer visually appealing design options on a tight budget. However, enthusiasts of real materials can also find satisfaction, as wood, metal, lacquer, glass, cement, or stone meet even the highest aesthetic standards.