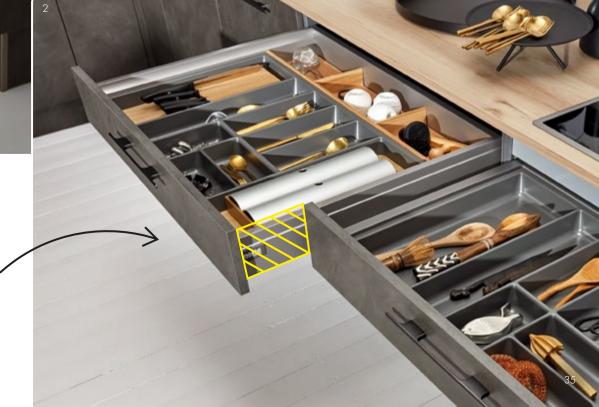

## Perfect organisation

i

Well-organised drawers and illuminated pull-outs quickly show you where everything is.